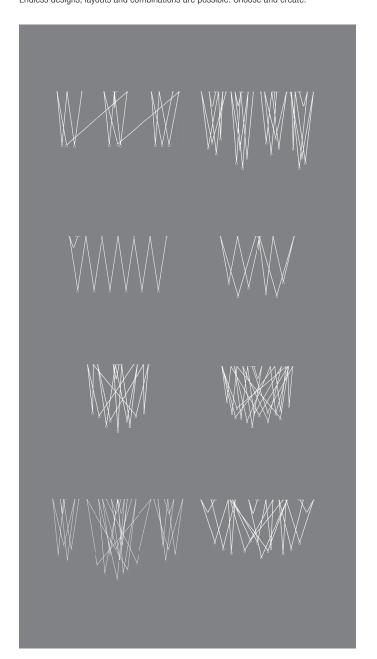

#### **Description:**

Unique and unrepeatable, Match is much more than a light fixture. This innovative product stands as a new lighting concept based on co-creation. Using the product configuration software CREA, Match allows you to create structures arranged chaotically, automatically planned on-line and adapted to fit into the room and the space available. The result are infinite artistic configurations based on thin rods of aluminum and LED light terminals, forming a light sculpture that illuminates central themes of space and interior decoration.

#### At www.vibia.com ▶ Área Profesional

you can create and choose the Match solution you need.
Endless designs, layouts and combinations are possible. Choose and create.