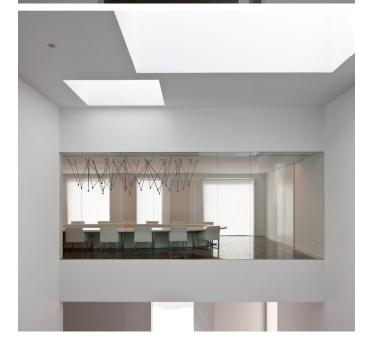

#### **Description:**

Unique and unrepeatable, Match is much more than a light fixture. This innovative product stands as a new lighting concept based on co-creation. Using the product configuration software CREA, Match allows you to create structures arranged chaotically, automatically planned on-line and adapted to fit into the room and the space available. The result are infinite artistic configurations based on thin rods of aluminum and LED light terminals, forming a light sculpture that illuminates central themes of space and interior decoration.

**Custom-made product for each space:** 

#### At www.vibia.com ▶ Área Profesional

you can create and choose the Match solution you need.
Endless designs, layouts and combinations are possible. Choose and create.