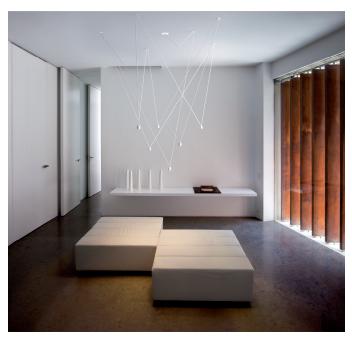

#### **Description:**

Unique and unrepeatable, Match is much more than a light fixture. This innovative product stands as a new lighting concept based on co-creation. Using the product configuration software CREA, Match allows you to create structures arranged chaotically, automatically planned on-line and adapted to fit into the room and the space available. The result are infinite artistic configurations based on thin rods of aluminum and LED light terminals, forming a light sculpture that illuminates central themes of space and interior decoration.

**Custom-made product for each space:** 

#### At www.vibia.com ▶ Área Profesional

you can create and choose the Match solution you need.
Endless designs, layouts and combinations are possible. Choose and create.