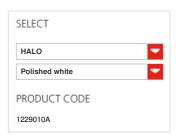

### **FEATURES**

Product name: Eurialo - Halo White
Article Code: 1229010A
Colour: Polished white
Material: Moulded Aluminium

Series: Design Environment: Indoor

Area contract: Private Residence