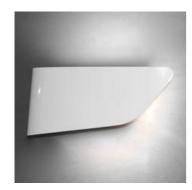

# **Eurialo - Halo White**

# **DESCRIPTION:**

Wall lamp available in halogen, fluorescent or metal halide light source version. Materials: moulded aluminium plate, painted or brushed.

### **FEATURES**

Product name: Eurialo - Halo White
Article Code: 1229010A
Colour: Polished white
Material: Moulded Aluminium

Series: Design Environment: Indoor

Area contract: Private Residence

# DIMENSIONS

 Length:
 cm 11.3

 Width:
 cm 36

 Height:
 cm 15.8

 Impact Resistance:
 N/D

 Glow Wire Test:
 N/D °