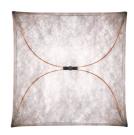

### **ARIETTE I**

**M**ounting Ceiling and wall

Lamps description 4 x MAX 40W E27 HSGSA or 4 LED 8W E27 900lm

**Environment** Indoor

**Technical description** 

Wall or ceiling-mounted lamp providing diffused light. Synthetic fabric diffuser. 30% fiberglass reinforced polyamide ceiling/wall fitting.

### Ariette I

designed by Tobia Scarpa

Wall or ceiling-mounted lamp providing diffused light

F0400009

Fabric

## Ariette I

designed by Tobia Scarpa

Wall or ceiling-mounted lamp providing diffused light

F0400009

Fabric