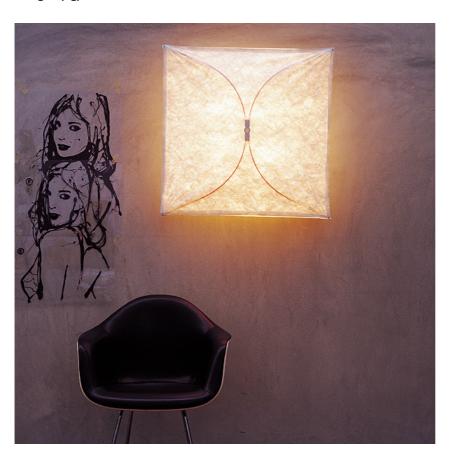

### Ariette I

designed by Tobia Scarpa

Wall or ceiling-mounted lamp providing diffused light

F0400009

Fabric

## Ariette I

designed by Tobia Scarpa

Wall or ceiling-mounted lamp providing diffused light

F0400009

Fabric