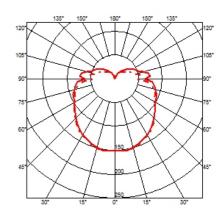

*Technical description** 

Wall or ceiling-mounted lamp providing diffused light. Synthetic fabric diffuser. 30% fiberglass reinforced polyamide ceiling/wall fitting.

### **ELECTRICAL**

**Emergency** Without 220/240 Voltage (V)

## **PHYSICAL**

Terminal block Supply

**Construction material** Fabric 8.0 Weight (kg)





### Ariette I

designed by Tobia Scarpa

Wall or ceiling-mounted lamp providing diffused light



F0400009

Fabric

### **DIMENSIONS**



# **CERTIFICATIONS**















# Ariette I . Lamps



## 40W E27 HSGSA

Lamp wattage:

40 W

Lamp category:

Incandescent

Socket:

E27

Lamp type:

**HSGSA** 



## Ariette I

designed by Tobia Scarpa

Wall or ceiling-mounted lamp providing diffused light



F0400009

Fabric

## **DIMENSIONS**



## **CERTIFICATIONS**