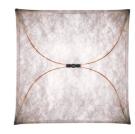

### Ariette I

designed by Tobia Scarpa

Wall or ceiling-mounted lamp providing diffused light

F0400009

Fabric

## Ariette I

designed by Tobia Scarpa

Wall or ceiling-mounted lamp providing diffused light

F0400009

Fabric