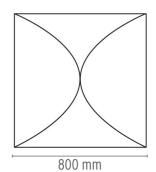

27 900lm

**Environment** Indoor

**Technical description** 

Wall or ceiling-mounted lamp providing diffused light. Synthetic fabric diffuser. 30% fiberglass reinforced polyamide ceiling/wall fitting.

### **ELECTRICAL**

**Emergency** Without 220/240 Voltage (V)

## **PHYSICAL**

Terminal block Supply

**Construction material** Fabric 8.0 Weight (kg)





### Ariette I

designed by Tobia Scarpa

Wall or ceiling-mounted lamp providing diffused light



F0400009

Fabric

### **DIMENSIONS**



# **CERTIFICATIONS**















# Ariette I . Lamps



## 40W E27 HSGSA

Lamp wattage:

40 W

Lamp category:

Incandescent

Socket:

E27

Lamp type:

**HSGSA** 



## Ariette I

designed by Tobia Scarpa

Wall or ceiling-mounted lamp providing diffused light



F0400009

Fabric

## **DIMENSIONS**



## **CERTIFICATIONS**