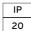

## 40W E27 HSGSA

Lamp wattage:

40 W

Lamp category:

Incandescent

Socket:

E27

Lamp type:

**HSGSA** 