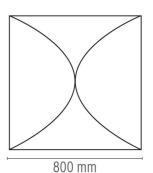

### **ARIETTE I**

**M**ounting Ceiling and wall

Lamps description 4 x MAX 40W E27 HSGSA or 4 LED 8W E27 900lm

**Environment** Indoor

**Technical description** 

Wall or ceiling-mounted lamp providing diffused light. Synthetic fabric diffuser. 30% fiberglass reinforced polyamide ceiling/wall fitting.

### **ELECTRICAL**

**Emergency** Without 220/240 Voltage (V)

## **PHYSICAL**

Terminal block Supply

**Construction material** Fabric 8.0 Weight (kg)





### Ariette I

designed by Tobia Scarpa

Wall or ceiling-mounted lamp providing diffused light



F0400009

Fabric

### **DIMENSIONS**



# **CERTIFICATIONS**















# Ariette I . Lamps



## 40W E27 HSGSA

Lamp wattage:

40 W

Lamp category:

Incandescent

Socket:

E27

Lamp type:

**HSGSA** 



## Ariette I

designed by Tobia Scarpa

Wall or ceiling-mounted lamp providing diffused light



F0400009

Fabric

## **DIMENSIONS**



## **CERTIFICATIONS**