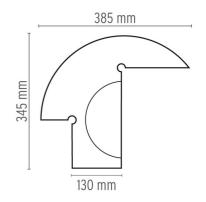

#### **BIAGIO**

**M**ounting Table

Lamps description I x 70W E27 HSGS or I LED 8W E27 900lm

**Environment** Indoor

**Finish** White marble

**Technical description** 

**ELECTRICAL** 

**Emergency** Without

**Switching** ON/OFF switch on cord

Voltage (V) 230

**PHYSICAL** 

Supply Power cord

Cord length (mm) 2200 **Construction material** Marble 7.5 Weight (kg)





## **Biagio**

designed by Tobia Scarpa

Table lamp providing direct light

F0700000 White marble

**DIMENSIONS** 



### **CERTIFICATIONS**









20





# Biagio . Lamps



### **70W E27 HSGS**

Lamp wattage:

70 W

Lamp category:

Halogen mains

Socket:

E27

Lamp type:

HSGS



# Biagio

designed by Tobia Scarpa

Table lamp providing direct light

F0700000

White marble

### **DIMENSIONS**



## **CERTIFICATIONS**