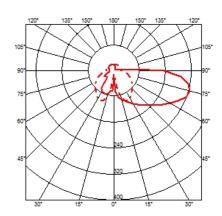

## **Biagio**

designed by Tobia Scarpa

Table lamp providing direct light

F0700000 White marble

**DIMENSIONS** 

# Biagio

designed by Tobia Scarpa

Table lamp providing direct light

F0700000

White marble