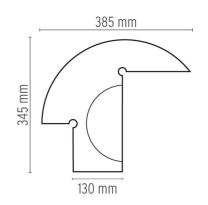

#### **BIAGIO**

**M**ounting Table

Lamps description I x 70W E27 HSGS or I LED 8W E27 900lm

**Environment** Indoor

**Finish** White marble

**Technical description** 

**ELECTRICAL** 

**Emergency** Without

**Switching** ON/OFF switch on cord

Voltage (V) 230

**PHYSICAL** 

Supply Power cord

Cord length (mm) 2200 **Construction material** Marble 7.5 Weight (kg)





## **Biagio**

designed by Tobia Scarpa

Table lamp providing direct light

F0700000 White marble

**DIMENSIONS** 



### **CERTIFICATIONS**









20





# Biagio . Lamps



### **70W E27 HSGS**

Lamp wattage:

70 W

Lamp category:

Halogen mains

Socket:

E27

Lamp type:

HSGS



# Biagio

designed by Tobia Scarpa

Table lamp providing direct light

F0700000

White marble

### **DIMENSIONS**



## **CERTIFICATIONS**