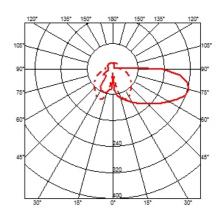

## **Biagio**

designed by Tobia Scarpa

Table lamp providing direct light

F0700000 White marble

**DIMENSIONS** 

# Biagio

designed by Tobia Scarpa

Table lamp providing direct light

F0700000

White marble