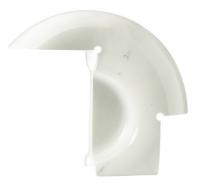

## **Biagio**

designed by Tobia Scarpa

Table lamp providing direct light

F0700000 White marble

**DIMENSIONS** 

# Biagio

designed by Tobia Scarpa

Table lamp providing direct light

F0700000

White marble