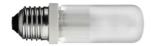

### **70W E27 HSGS**

Lamp wattage:

70 W

Lamp category:

Halogen mains

Socket:

E27

Lamp type:

HSGS