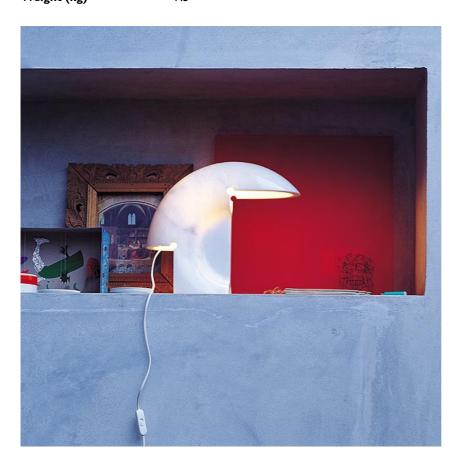

## **Biagio**

designed by Tobia Scarpa

Table lamp providing direct light

F0700000 White marble

**DIMENSIONS** 

# Biagio

designed by Tobia Scarpa

Table lamp providing direct light

F0700000

White marble

#### **BIAGIO**

**M**ounting Table

Lamps description I x 70W E27 HSGS or I LED 8W E27 900lm

**Environment** Indoor

**Finish** White marble

**Technical description** 

**ELECTRICAL** 

**Emergency** Without