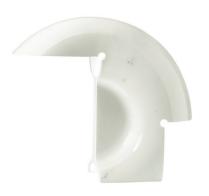

## **Biagio**

designed by Tobia Scarpa

Table lamp providing direct light

F0700000 White marble

**DIMENSIONS** 

# Biagio

designed by Tobia Scarpa

Table lamp providing direct light

F0700000

White marble