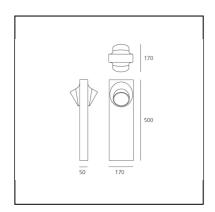

# Ciclope Floor 50 Bilaterale Anthracite gray

Alessandro Pedretti





## LUMINAIRE

- Power Supply: Electronic
- Watt: 13W
- Voltage: 220-240V
- Delivered lumen output: 765Im
- CCT: **3000K**
- Efficiency: **64%**
- Efficacy: 58.88lm/W
- CRI: 90

# DESCRIPTION

Lighting system with diffuse unilateral or bilateral emission, with high-performance LED light sources. Light emission is obtained by the combination of six monochromatic LED light sources, a reflector and an opaline diffuser.Floor, wall or recessed installation. Available in two finishes: light grey and rust painted.

## FEATURES

- Product Code: **T081320**
- Colour: Anthracite gray
- Installation: BollardFloor
- Material: Composite technopolymer, polycarbonate, steel, aluminum
- Series: Architectural Outdoor
- Environment: Outdoor
- Area contract: null, Outdoor, Residential
- Emission: Direct
- d