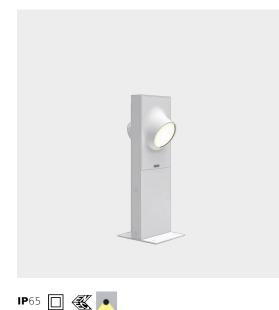

# Ciclope Floor 50 Bilaterale Anthracite gray

Alessandro Pedretti

# DESCRIPTION

Lighting system with diffuse unilateral or bilateral emission, with high-performance LED light sources. Light emission is obtained by the combination of six monochromatic LED light sources, a reflector and an opaline diffuser.Floor, wall or recessed installation. Available in two finishes: light grey and rust painted.

## FEATURES

- Product Code: **T081320**
- Colour: Anthracite gray
- Installation: BollardFloor
- Material: Composite technopolymer, polycarbonate, steel, aluminum
- Series: Architectural Outdoor
- Environment: Outdoor
- Area contract: null, Outdoor, Residential
- Emission: Direct
- design by: Alessandro Pedretti