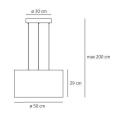

# **DIMENSIONS**

 Height:
 (cm) 29

 Cutout width:
 (cm) 50

 Base Diameter:
 (cm) 30

 Max Height from ceiling:
 (cm) 200

Cutout shape: