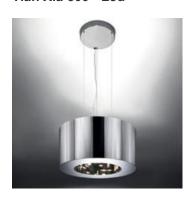

### Tian Xia 500 - Led

#### **DESCRIPTION:**

Mirror-treated finish polished aluminium structure; thermoplastic resin diffuser with translucent film mirror-finish

Dimmer included. Tian Xia 500 Led reduces of 80% the consumption, maintaining the performances, in the sign of sustainability and as consequence to the source technology developments. Uses three systems for direct, indirect and diffused light, managed separately. By direct and indirect emissions compact fluorescent light sources are employed, while for the diffused one strips Led RGB are used, that produce 6 coloured light range and a white light.