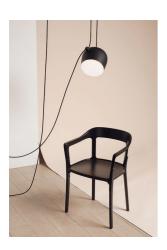

Suspended light fitting. Body in varnished aluminium sheet, shade in photo-etched optical polycarbonate. Internal reflector in photo-etched PC. Directionable body. Powered directly from mains. The cable has a useful length of 9 metres and thus the lamp can be suspended 3 metres from the ceiling. Wall plug version and dimmer/switch on cable.