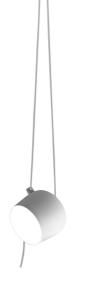

Suspended light fitting. Body in varnished aluminium sheet, shade in photo-etched optical polycarbonate. Internal reflector in photo-etched PC. Directionable body. Powered directly from mains. The cable has a useful length of 9 metres and thus the lamp can be suspended 3 metres from the ceiling. Wall plug version and dimmer/switch on cable.