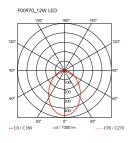

Aim Small cable-plug

by Ronan & Erwan Bouroullec , 2014

| Mounting                   | Pendant                                     |
|----------------------------|---------------------------------------------|
| Environment                | Indoor                                      |
| Weight                     | 1.9 Kg                                      |
| Light sources<br>available | 1 x Multichip LED 12W 950lm 2700K CRI90 [i] |
| Emergency                  | Without                                     |
| Switching                  | si                                          |
| Voltage                    | 230V                                        |
| Power                      | 12W                                         |
| Battery                    | No                                          |
| Supply included            | Yes                                         |
| Cord Length                | 9000/3000 mm                                |
| Materials                  | Aluminum, Polycarbonate                     |
| Colors                     | F0097009 - White                            |
|                            | F0097030 - Black                            |
| Certificate                |                                             |