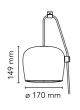

Aim Small cable-plug

by Ronan & Erwan Bouroullec , 2014

| Mounting                   | Pendant                                     |
|----------------------------|---------------------------------------------|
| Environment                | Indoor                                      |
| Weight                     | 1.9 Kg                                      |
| Light sources<br>available | 1 x Multichip LED 12W 950lm 2700K CRI90 [i] |
| Emergency                  | Without                                     |
| Switching                  | si                                          |
| Voltage                    | 230V                                        |
| Power                      | 12W                                         |
| Battery                    | No                                          |
| Supply included            | Yes                                         |
| Cord Length                | 9000/3000 mm                                |
| Materials                  | Aluminum, Polycarbonate                     |
| Colors                     | F0097009 - White                            |
|                            | F0097030 - Black                            |
| Certificate                |                                             |