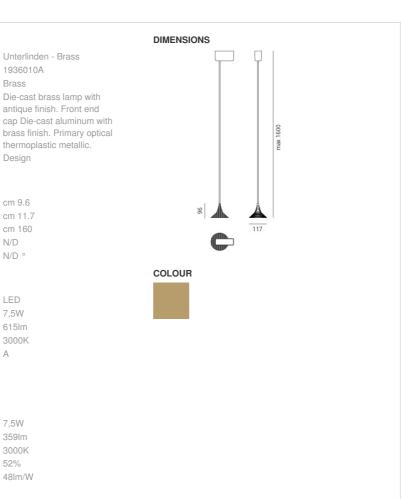

# FEATURES Product name: Article Code:

1936010A Brass

Design

cm 9.6

cm 11.7

cm 160

N/D

N/D °

7,5W 359lm 3000K 52% 48lm/W

### DIMENSIONS

Height: Diameter: Max Height from ceiling: Impact Resistance: Glow Wire Test:

#### LAMPS INCLUDED

| Category:              | LED   |
|------------------------|-------|
| Watt:                  | 7,5W  |
| Luminous Flux (Im):    | 615lm |
| Color temperature (K): | 3000K |
| Class:                 | A     |