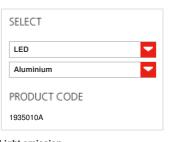

### FEATURES

Product name: Article Code: Colour: Material: Unterlinden Aluminium 1935010A Aluminium Die-cast aluminum lamp with antique finish. Front end cap in polished aluminum. primary optical thermoplastic metallic. diffuser in thermoplastic micro-prism. Rose Window Painted thermoplastic. Design