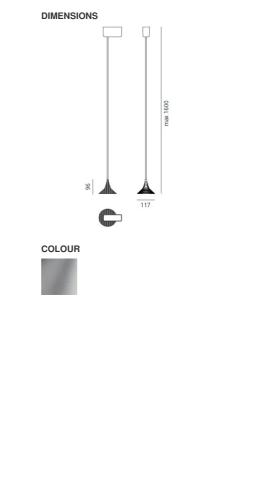

cm 9.6

cm 11.7 cm 160

N/D N/D °

7,5W 359lm 3000K 52% 48lm/W

# Series:

| DIMENSIONS |  |
|------------|--|
| Height:    |  |

| -                        |
|--------------------------|
| Diameter:                |
| Max Height from ceiling: |
| Impact Resistance:       |
| Glow Wire Test:          |