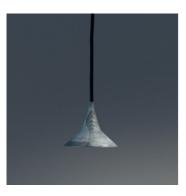

# **Unterlinden Aluminium**

### **DESCRIPTION:**

A suspension lamp designed for museum lighting, combining the aesthetic charm of an old-time object with high technology and engineering.Materials: lamp body in die-cast aluminium or bronze; ceiling rose in technopolymer; ceiling fi xing plate in steel.Specifi cation: the light source is a COB LED to ensure a maximum luminous efficiency. The light beam is also controlLED by a higheffi ciency optic polymeric lens especially designed to collimate light. The lamp body has a dual function: dissipate the heat produced by the LED source and direct the luminous fl ow downwards.