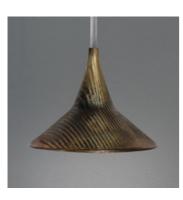

# **Unterlinden - Brass**

#### MATERIALS:

Die-cast brass lamp with antique finish. Front end cap Die-cast aluminum with brass finish. Primary optical thermoplastic metallic.

### **DESCRIPTION:**

A suspension lamp designed for museum lighting, combining the aesthetic charm of an old-time object with high technology and engineering.Materials: lamp body in die-cast aluminium or bronze; ceiling rose in technopolymer; ceiling fi xing plate in steel.Specifi cation: the light source is a COB LED to ensure a maximum luminous effi ciency. The light beam is also controlLED by a higheffi ciency optic polymeric lens especially designed to collimate light. The lamp body has a dual function: dissipate the heat produced by the LED source and direct the luminous fl ow downwards.