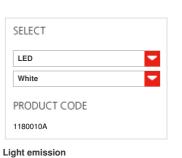

### FEATURES

Product name: Article Code: Colour: Material:

Environment:

Area contract:

Cabildo Floor LED 1180010A White Painted die-cast aluminium, steel Design Indoor Private Residence

Indirect Diffused

cm 41