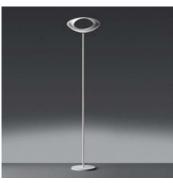

## DESCRIPTION:

Steel base and stem; body lamp in painted die-cast aluminium. The indirect light shapes the body lamp, bringing out its winding form and giving it the astonishing appearance of a ring of light.

### FEATURES

Product name: Article Code: Colour: Material:

Environment:

Area contract:

Cabildo Floor LED 1180010A White Painted die-cast aluminium, steel Design Indoor Private Residence

Indirect Diffused

cm 41