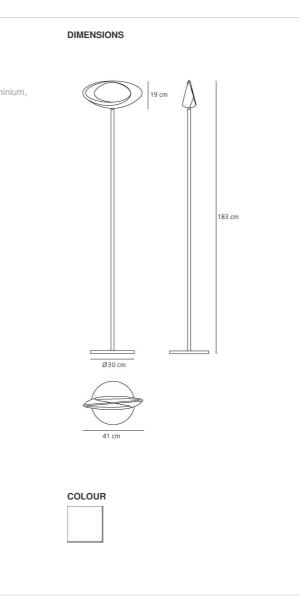

### FEATURES

Product name: Article Code: Colour: Material:

Environment:

Area contract:

Cabildo Floor LED 1180010A White Painted die-cast aluminium, steel Design Indoor Private Residence

Indirect Diffused

cm 41

cm 183

cm 30

N/D °

LED 45 W 2457 Im 1

3000 K A

45 W

OPTICS

Series:

#### DIMENSIONS

Length: Height: Base Diameter: Glow Wire Test: