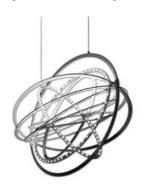

# **Copernico suspension - Aluminium**

## **DESCRIPTION:**

Suspension lamp, coordinated with the wall lamp model. Nine concentric mobile ellipses obtained from a single aluminium plate support a circuit of 384 white Leds; the ellipses rotate independently on two different axes, enabling the light emission to be directed and numerous spatial configurations to be obtained at the same time. When the device is closed it is completely flat.