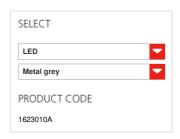

# Artemide

# PRODUCT DATA SHEET

# **Copernico suspension - Aluminium**



## **DESIGN BY:**

Carlotta de Bevilacqua , Paolo Dell'Elce 2010

#### MATERIALS:

Anodized aluminium

## **DESCRIPTION:**

Suspension lamp, coordinated with the wall lamp model. Nine concentric mobile ellipses obtained from a single aluminium plate support a circuit of 384 white Leds; the ellipses rotate independently on two different axes, enabling the light emission to be directed and numerous spatial configurations to be obtained at the same time. When the device is closed it is completely flat.



### Light emission





#### Dimmable





Honorable Mention