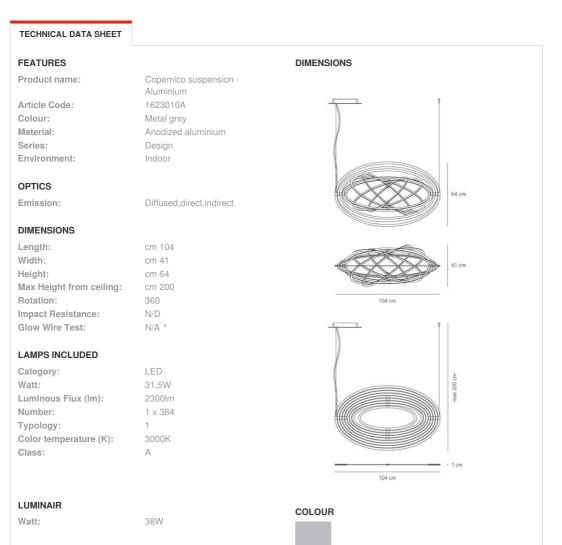

# **Copernico suspension - Aluminium**

## **DESCRIPTION:**

Suspension lamp, coordinated with the wall lamp model. Nine concentric mobile ellipses obtained from a single aluminium plate support a circuit of 384 white Leds; the ellipses rotate independently on two different axes, enabling the light emission to be directed and numerous spatial configurations to be obtained at the same time. When the device is closed it is completely flat.