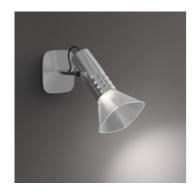

# Fiamma Wall - Grey

#### DESCRIPTION:

"Modular and adjustable, Fiamma works with a LED source base and a set of accessories to meet the different needs of lighting in hotels: bedside lamp, floor lamp, wall lamp, suspension light. The look is willing to be « domestic », to feel like being at home, in order to reinforce the cosines of the object." Fiamma is a systemic lighting element designed to respond to the needs of the contract sector, yet well suited also for everyday living environments.An anodized aluminium cylinder with a specific texture — a perfect combination of look and functionality — is the true luminous engine of the system. The light emitted by the LED source is cleverly controlled by a transparent diffuser, designed with an anti-reflex texture, to ensure visual comfort in all usage conditions.Different supports can be assembled on it, all made of carefully processed aluminium, to obtain a variety of versions — suspension, ceiling, reading, table.

#### FEATURES

Product name: Fiamma Wall - Grey

Article Code: 1986010A Colour: Red

Material: Texturized anodized

aluminium lamp body / transparent injectionmoulded polycarbonate

230V

diffuser

Series: Design