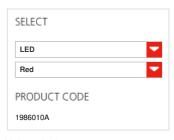

#### FEATURES

Product name: Fiamma Wall - Grey

Article Code: 1986010A Colour: Red

Material: Texturized anodized

aluminium lamp body / transparent injectionmoulded polycarbonate

230V

diffuser

Series: Design