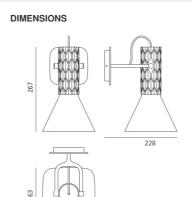

he LED source is cleverly controlled by a transparent diffuser, designed with an anti-reflex texture, to ensure visual comfort in all usage conditions.Different supports can be assembled on it, all made of carefully processed aluminium, to obtain a variety of versions — suspension, ceiling, reading, table.



Light emission



Dimmable

### **TECHNICAL DATA SHEET**

#### FEATURES

Product name: Fiamma Wall - Grey

Article Code: 1986010A Colour: Red

Material: Texturized anodized

aluminium lamp body / transparent injectionmoulded polycarbonate

230V

diffuser

Series: Design

## DIMENSIONS

Width: cm 22.8
Height: cm 26.7
Cutout shape: Squared

## LAMPS NOT INCLUDED

Voltage:

ED Category: LED

Watt: 8W

Luminous Flux (Im): 390lm

Typology: 2

Socket: GU10

Class: A

## LUMINAIR

Watt: 8W



## COLOUR