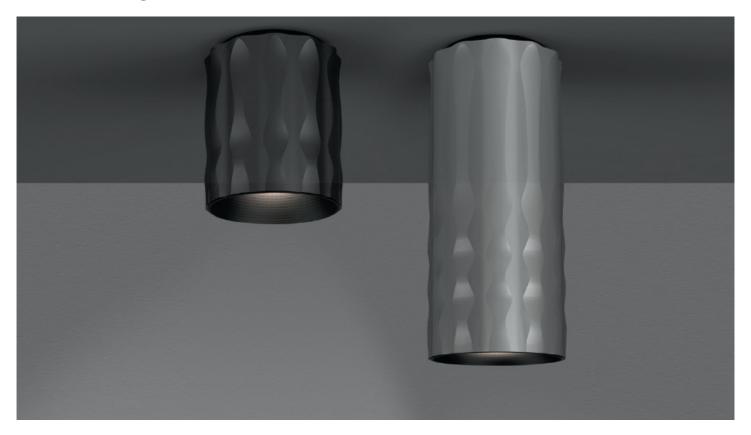

## **Fiamma Ceiling**

"Modular and adjustable, Fiamma works with a LED source base and a set of accessories to meet the different needs of lighting in hotels: bedside lamp, floor lamp, wall lamp, suspension light. The look is willing to be « domestic », to feel like being at home, in order to reinforce the cosines of the object." Fiamma is a systemic lighting element designed to respond to the needs of the contract sector, yet well suited also for everyday living environments. An anodized aluminium cylinder with a specific texture – a perfect combination of look and functionality – is the true luminous engine of the system. The light emitted by the LED source is cleverly controlled by a transparent diffuser, designed with an anti-reflex texture, to ensure visual comfort in all usage conditions. Different supports can be assembled on it, all made of carefully processed aluminium, to obtain a variety of versions – suspension, ceiling, reading, table.

Black Grey

LED Ceiling

🖶 IP20

| W   | Dimensions | Luminous Flux<br>(Im) | Color      | Code     | Product name                 |
|-----|------------|-----------------------|------------|----------|------------------------------|
| 20W | H 16 cm    | 1316lm                | •          | 1988020A | Fiamma Ceiling 15 -<br>Black |
|     |            |                       | $\bigcirc$ | 1988010A | Fiamma Ceiling 15 - Grey     |
| 28W | H 31 cm    | 1526lm                | •          | 1989020A | Fiamma Ceiling 30 -<br>Black |
|     |            |                       | 0          | 1989010A | Fiamma Ceiling 30 - Grey     |