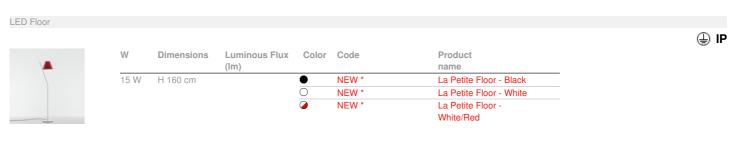

## La Petite Floor

An archetypal lampshade balanced on a tilted stem. Simple elements, exquisitely combined into an amazing geometric composition, recall basic forms matched with different materials for technological reasons. Despite its plain and simple look, this lamp clearly conveys the skills of Artemide. The lampshade is a lightweight plastic volume closed by two diffusers that produce a pleasant soft direct and indirect light. The joint connects the lampshade with the aluminium stem on a minimal support. These simple elements are combined into a plain and elegant object, where the tilted stem is counterbalanced by the lampshade's volume. "La Petite walks on a wire, balancing between full and empty. There is no symmetry in its design, but there is order. A subtle harmony of elements disassembled, in equilibrium at the boundary between light and dark." Quaglio Simonelli

\* The product is not yet available.