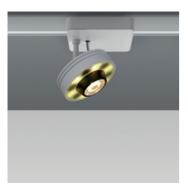

## LoT - Track

#### DESCRIPTION:

Light over Time (LoT) is a series of lighting tools allowing design professionals to reimagine, reveal, reinterpret and to modulate space like never before. A family of luminaires with intuitive software lets light to shift, change and flow like in nature. Precision optics is used to achieve white light dynamic beam distribution from 8 degrees to 60 in single luminaire with simple data commands and without any moving parts. An RGBW quad chip LED's provide soft colour washes with subtle tonalities creating background for the adjustable beam of white light.User-friendly software gives unprecedented access to previously unattainable complexity of light behaviour. No prior programming skills or manuals are needed. Layered, non-repetitive and natural light effects are achieved with unique real-time content engines using biomimicry and other algorithms to calculate light patterns and effects instantaneously. Changes and modifications to the wash light tonality, beam intensity, movement directions, speed, complexity and many other parameters can be made simultaneously, previewed live and saved as intelligent pre-sets. Comprehensive scheduling with drag-anddrop interface is provided with a suite of options for over-rides such as push buttons and sensors.LoT Spots are available as ceiling recessed adjustable downlight, surface mounted spotlight for interior and exterior applications, track mounted spotlight, suspended adjustable pendant and exterior inground uplight.LoT Series is a new generation toolset for creative lighting. Patent Pending N° 102016000026002

#### TECHNICAL DATA SHEET

Color temperature (K):

Class:

2700 K

А

| FEATURES               |                                                    | DIMENSIONS |
|------------------------|----------------------------------------------------|------------|
| Product name:          | LoT - Track                                        | 201        |
| Article Code:          | AA40004                                            | 301        |
| Colour:                | Black                                              |            |
| Material:              | Aluminum heat sink and<br>structure. Plastic cover |            |
| Series:                | Architectural                                      |            |
| Environment:           | Outdoor                                            |            |
|                        |                                                    | 330        |
| DIMENSIONS             |                                                    |            |
| Length:                | cm 30.2                                            |            |
| Depth:                 | cm 23.4                                            |            |
| Base Length:           | cm 33                                              | 534        |
|                        |                                                    |            |
| LAMPS INCLUDED         |                                                    |            |
| Category:              | LED                                                |            |
| Number:                | 1                                                  | COLOUR     |
| Watt:                  | 24 W                                               |            |
| Color temperature (K): | 3000 K                                             |            |
| Class:                 | A                                                  |            |
|                        |                                                    |            |
| Category:              | LED                                                |            |
| Number:                | 1                                                  |            |
| Watt:                  | 25 W                                               |            |