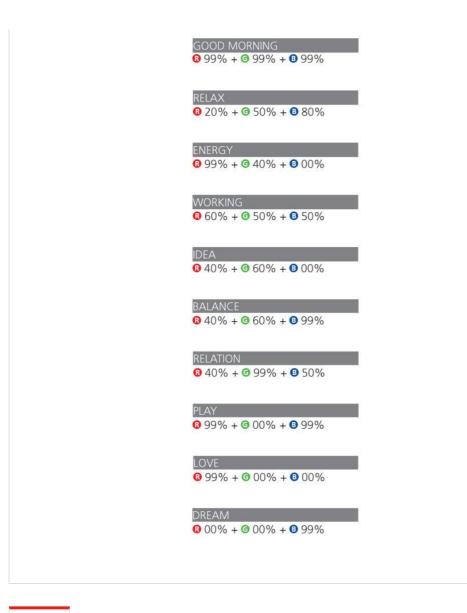

# **DESCRIPTION:**

Floor lamp in opal acrylic.

Lamp included. With remote control. It uses RGB sources which allow to create a wide range of light coloured atmospheres. It is possible, using a remote control, to manage 10 standard atmospheres, to create and memorise other 10 and to adjust the light intensity. A display situated on the lamp base shows the selected atmosphere. A blue light near the base marks the presence of the lamp.