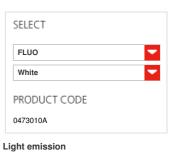

# TECHNICAL DATA SHEET

| FEATUR | RES |
|--------|-----|
|--------|-----|

| Product name: |
|---------------|
| Article Code: |
| Colour:       |
| Material:     |
| Series:       |
| Environment:  |

Diffused

Design, Metamorfosi

Metacolor 0473010A White Acrylic

Indoor

cm 205 cm 15

cm 34 N/D

650 °

Starter: Watt: Voltage: Remote control: Ferromagnetic Integrated 174W + 27W 220V-240V Infrared