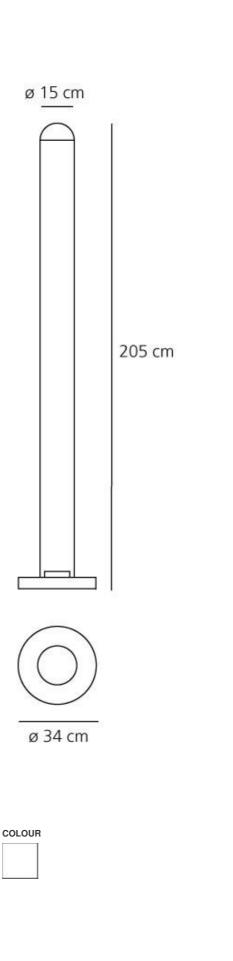

## DIMENSIONS

Height: Diameter: Base Diameter: Impact Resistance: Glow Wire Test:

Diffused

Design, Metamorfosi

Metacolor 0473010A White Acrylic

Indoor

cm 205 cm 15

cm 34 N/D

650 °

Starter: Watt: Voltage: Remote control: Ferromagnetic Integrated 174W + 27W 220V-240V Infrared