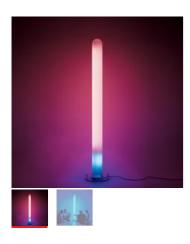

# **DESCRIPTION:**

Floor lamp in opal acrylic.

Lamp included. With remote control. It uses RGB sources which allow to create a wide range of light coloured atmospheres. It is possible, using a remote control, to manage 10 standard atmospheres, to create and memorise other 10 and to adjust the light intensity. A display situated on the lamp base shows the selected atmosphere. A blue light near the base marks the presence of the lamp.