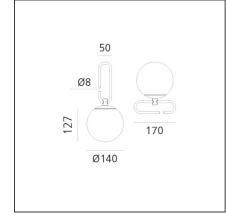

### **TECHNICAL DRAWINGS**

| FEATURES       |          |                                    |                      |
|----------------|----------|------------------------------------|----------------------|
| Article Code:  | 1217010A | Material:                          | Blown glass, brushed |
| Colour:        | Brass    |                                    | brass                |
| Installation:  | Table    | Series:                            | Design               |
| Environment:   | Indoor   |                                    |                      |
| DIMENSIONS     |          |                                    |                      |
| Length:        | cm 32    |                                    |                      |
| Base Length:   | cm 17    |                                    |                      |
| Base Width:    | cm 5     |                                    |                      |
| SOURCES NOT IN | CLUDED   |                                    |                      |
| Category:      | LED      | Color temperature (K):             | 3000K                |
| Number:        | 1        |                                    |                      |
| Watt:          | 5W       |                                    |                      |
| Туре:          | 2        |                                    |                      |
| Socket:        | E14      |                                    |                      |
| Class:         | A        |                                    |                      |
| LUMINAIRE      |          |                                    |                      |
| Watt:          | 4W       | Delivered lumens output (lm):257lm |                      |
| Voltage:       | 220-240V | сст:                               | 3000K                |
|                |          | Efficiency:                        | 80%                  |
|                |          | Efficacy:                          | 64.31lm/W            |
|                |          | CRI:                               | 0                    |
| Notes          |          |                                    |                      |