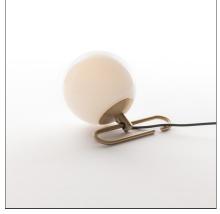

## DESCRIPTION

nh continues the study on the dynamic interaction of expertise, details, materials, form, and light that Neri&Hu are developing with Artemide. The selected materials represent a perfect combination of tradition and innovation, as well as the expression of responsible and sustainable design, also conveyed by the use of a lowconsumption retrofit LED source. Like all the projects designed by Neri&Hu, nh offers a reinterpretation of the Oriental culture and tradition with a constant contemporary approach. With surprising lightness and elementary movements nh creates a landscape of elements generating – either individually or combined with each other – a non-static balanced composition characterized by elegant colour and material matching.