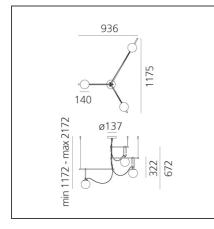

# nh S3 2 Arms

## DESCRIPTION

| FEATURES       |             |           |                      |
|----------------|-------------|-----------|----------------------|
| Article Code:  | 1282010A    | Material: | Blown glass, brushed |
| Colour:        | Black/brass |           | brass                |
| Installation:  | Suspension  | Series:   | Design, 2019         |
| Environment:   | Indoor      |           | Artemide Collection  |
| DIMENSIONS     |             |           |                      |
| Length:        | cm 134      |           |                      |
| Height:        | cm 126.6    |           |                      |
| Base Diameter: | cm 13.2     |           |                      |
| LUMINAIRE      |             |           |                      |
| Watt:          | 2x15W       | CCT:      | 3000K                |
| Notes          |             |           |                      |