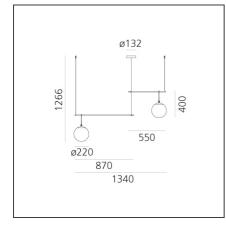

# nh S3 2 Arms

## DESCRIPTION

| FEATURES       |             |           |                      |
|----------------|-------------|-----------|----------------------|
| Article Code:  | 1282010A    | Material: | Blown glass, brushed |
| Colour:        | Black/brass |           | brass                |
| Installation:  | Suspension  | Series:   | Design, 2019         |
| Environment:   | Indoor      |           | Artemide Collection  |
| DIMENSIONS     |             |           |                      |
| Length:        | cm 134      |           |                      |
| Height:        | cm 126.6    |           |                      |
| Base Diameter: | cm 13.2     |           |                      |
| LUMINAIRE      |             |           |                      |
| Watt:          | 2x15W       | CCT:      | 3000K                |
| Notes          |             |           |                      |