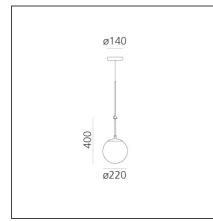

# nh 22 Suspension

## DESCRIPTION

| FEATURES                      |                         |           |                                     |
|-------------------------------|-------------------------|-----------|-------------------------------------|
| Article Code:<br>Colour:      | 1281010A<br>Black/brass | Material: | Blown glass, brushed<br>brass       |
| Installation:<br>Environment: | Suspension<br>Indoor    | Series:   | Design, 2019<br>Artemide Collection |
| DIMENSIONS                    |                         |           |                                     |
| Height:<br>Base Diameter:     | cm 40<br>cm 14          |           |                                     |
| LUMINAIRE                     |                         |           |                                     |
| Watt:                         | 15W                     | сст:      | 3000K                               |