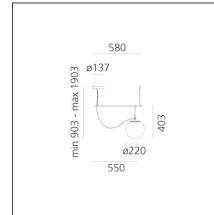

# nh S1 14

| FEATURES                 |             |                         |                      |
|--------------------------|-------------|-------------------------|----------------------|
| Article Code:            | 1272010A    | Material:               | Blown glass, brushed |
| Colour:                  | Black/brass |                         | brass                |
| Installation:            | Suspension  | Series:                 | Design, 2019         |
| Environment:             | Indoor      |                         | Artemide Collection  |
| DIMENSIONS               |             |                         |                      |
| Length:                  | cm 55       | Max Extension Length:   | cm 58                |
| Height:                  | cm 32.2     | Glow Wire Test:         | 850                  |
| Base Diameter:           | cm 13.7     |                         |                      |
| Max Height from ceiling: | cm 182      |                         |                      |
| Max Extension Height:    | cm 182      |                         |                      |
| SOURCES NOT INCLUE       | DED         |                         |                      |
| Category:                | LED         | Color temperature (K):  | 3000K                |
| Number:                  | 1           |                         |                      |
| Watt:                    | 5W          |                         |                      |
| Туре:                    | 2           |                         |                      |
| Socket:                  | E14         |                         |                      |
| LUMINAIRE                |             |                         |                      |
| Watt:                    | 4W          | Delivered lumens output | ( <b>lm):</b> 257lm  |
| Voltage:                 | 220-240V    | CCT:                    | 3000K                |
|                          |             | Efficiency:             | 80%                  |
|                          |             | Efficacy:               | 64.31lm/W            |
|                          |             | CRI:                    | 0                    |
| Notes                    |             |                         |                      |

#### <u>Notes</u>

The glass ball and brass rings can slide along the rod. The light intensity can only be adjusted with dimmable bulbs. Maximum bulb length 80mm. Maximum bulb diameter: 50mm.