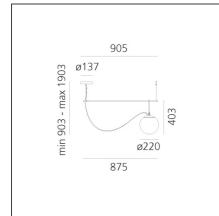

# nh S1 14

| FEATURES                 |             |                         |                      |
|--------------------------|-------------|-------------------------|----------------------|
| Article Code:            | 1272010A    | Material:               | Blown glass, brushed |
| Colour:                  | Black/brass |                         | brass                |
| Installation:            | Suspension  | Series:                 | Design, 2019         |
| Environment:             | Indoor      |                         | Artemide Collection  |
| DIMENSIONS               |             |                         |                      |
| Length:                  | cm 55       | Max Extension Length:   | cm 58                |
| Height:                  | cm 32.2     | Glow Wire Test:         | 850                  |
| Base Diameter:           | cm 13.7     |                         |                      |
| Max Height from ceiling: | cm 182      |                         |                      |
| Max Extension Height:    | cm 182      |                         |                      |
| SOURCES NOT INCLUE       | DED         |                         |                      |
| Category:                | LED         | Color temperature (K):  | 3000K                |
| Number:                  | 1           |                         |                      |
| Watt:                    | 5W          |                         |                      |
| Туре:                    | 2           |                         |                      |
| Socket:                  | E14         |                         |                      |
| LUMINAIRE                |             |                         |                      |
| Watt:                    | 4W          | Delivered lumens output | ( <b>lm):</b> 257lm  |
| Voltage:                 | 220-240V    | CCT:                    | 3000K                |
|                          |             | Efficiency:             | 80%                  |
|                          |             | Efficacy:               | 64.31lm/W            |
|                          |             | CRI:                    | 0                    |
| Notes                    |             |                         |                      |