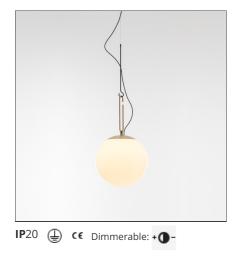

# nh 35 Suspension

## DESCRIPTION

| FEATURES                 |                         |           |                               |
|--------------------------|-------------------------|-----------|-------------------------------|
| Article Code:<br>Colour: | 1283010A<br>Black/brass | Material: | Blown glass, brushed<br>brass |
| Installation:            | Suspension              | Series:   | Design, 2019                  |
| Environment:             | Indoor                  |           | Artemide Collection           |
| DIMENSIONS               |                         |           |                               |
| Height:                  | cm 61.5                 |           |                               |
| Base Diameter:           | cm 14                   |           |                               |
| LUMINAIRE                |                         |           |                               |
| Watt:                    | 20W                     | ССТ:      | 3000K                         |
|                          |                         |           |                               |