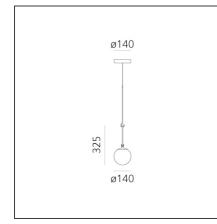

# nh 14 Suspension

## DESCRIPTION

| FEATURES        |             |                        |                      |
|-----------------|-------------|------------------------|----------------------|
| Article Code:   | 1280010A    | Material:              | Blown glass, brushed |
| Colour:         | Black/brass |                        | brass                |
| Installation:   | Suspension  | Series:                | Design, 2019         |
| Environment:    | Indoor      |                        | Artemide Collection  |
| DIMENSIONS      |             |                        |                      |
| Length:         | cm 14       |                        |                      |
| Height:         | cm 32.5     |                        |                      |
| Base Diameter:  | cm 14       |                        |                      |
| SOURCES NOT INC | LUDED       |                        |                      |
| Category:       | LED         | Color temperature (K): | 3000K                |
| Number:         | 1           |                        |                      |
| Watt:           | 5W          |                        |                      |
| Туре:           | 2           |                        |                      |
| Socket:         | E14         |                        |                      |
| LUMINAIRE       |             |                        |                      |
| Watt:           | 5W          | CCT:                   | 3000K                |
|                 |             |                        |                      |