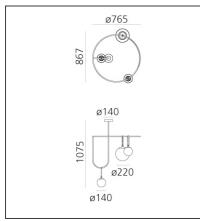

# nh S4 Circulaire

## DESCRIPTION

| FEATURES       |              |           |                      |
|----------------|--------------|-----------|----------------------|
| Article Code:  | 1278010A     | Material: | Blown glass, brushed |
| Colour:        | Black/brass  |           | brass                |
| Installation:  | Suspension   | Series:   | Design, 2019         |
| Environment:   | Indoor       |           | Artemide Collection  |
| DIMENSIONS     |              |           |                      |
| Length:        | cm 76.5      |           |                      |
| Width:         | cm 86.7      |           |                      |
| Height:        | cm 107.5     |           |                      |
| Base Diameter: | cm 14        |           |                      |
| LUMINAIRE      |              |           |                      |
| Watt:          | 2x5W + 1x15W | сст:      | 3000K                |
|                |              |           |                      |