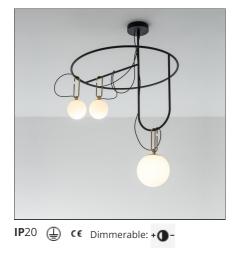

# nh S4 Circulaire

## DESCRIPTION

| FEATURES       |              |           |                      |
|----------------|--------------|-----------|----------------------|
| Article Code:  | 1278010A     | Material: | Blown glass, brushed |
| Colour:        | Black/brass  |           | brass                |
| Installation:  | Suspension   | Series:   | Design, 2019         |
| Environment:   | Indoor       |           | Artemide Collection  |
| DIMENSIONS     |              |           |                      |
| Length:        | cm 76.5      |           |                      |
| Width:         | cm 86.7      |           |                      |
| Height:        | cm 107.5     |           |                      |
| Base Diameter: | cm 14        |           |                      |
| LUMINAIRE      |              |           |                      |
| Watt:          | 2x5W + 1x15W | сст:      | 3000K                |
|                |              |           |                      |