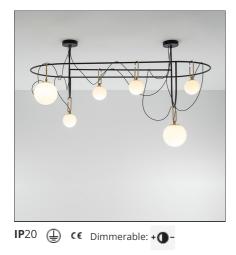

# nh S5 Elliptic

# DESCRIPTION

| FEATURES       |              |           |                      |
|----------------|--------------|-----------|----------------------|
| Article Code:  | 1279010A     | Material: | Blown glass, brushed |
| Colour:        | Black/brass  |           | brass                |
| Installation:  | Suspension   | Series:   | Design, 2019         |
| Environment:   | Indoor       |           | Artemide Collection  |
| DIMENSIONS     |              |           |                      |
| Length:        | cm 169       |           |                      |
| Width:         | cm 93        |           |                      |
| Height:        | cm 97.5      |           |                      |
| Base Diameter: | cm 14        |           |                      |
| LUMINAIRE      |              |           |                      |
| Watt:          | 4x5W + 2x15W | CCT:      | 3000K                |
| Notes          |              |           |                      |