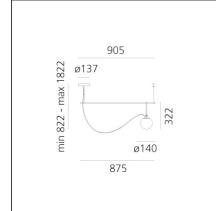

# nh S2 14

| FEATURES                 |                         |                           |                               |
|--------------------------|-------------------------|---------------------------|-------------------------------|
| Article Code:<br>Colour: | 1274010A<br>Black/brass | Material:                 | Blown glass, brushed<br>brass |
| Installation:            | Suspension              | Series:                   | Design, 2019                  |
| Environment:             | Indoor                  |                           | Artemide Collection           |
|                          |                         |                           |                               |
| DIMENSIONS               |                         |                           |                               |
| Length:                  | cm 90.5                 | Max Extension Length:     | cm 90                         |
| Height:                  | cm 32.2                 | Glow Wire Test:           | 850                           |
| Base Diameter:           | cm 13.7                 |                           |                               |
| Max Height from ceiling: | cm 182                  |                           |                               |
|                          |                         |                           |                               |
| SOURCES NOT INCLUE       | DED                     |                           |                               |
| Category:                | LED                     | Color temperature (K):    | 3000K                         |
| Number:                  | 1                       |                           |                               |
| Watt:                    | 5W                      |                           |                               |
| Туре:                    | 2                       |                           |                               |
| Socket:                  | E14                     |                           |                               |
|                          |                         |                           |                               |
| LUMINAIRE                |                         |                           |                               |
| Watt:                    | 4W                      | Delivered lumens output ( | ( <b>Im):</b> 257Im           |
| Voltage:                 | 220-240V                | CCT:                      | 3000K                         |
|                          |                         | Efficiency:               | 80%                           |
|                          |                         | Efficacy:                 | 64.31lm/W                     |
|                          |                         | CRI:                      | 0                             |
|                          |                         |                           |                               |
| Notes                    |                         |                           |                               |

#### Notes

The glass ball and brass rings can slide along the rod. The light intensity can only be adjusted with dimmable bulbs. Maximum bulb length 80mm. Maximum bulb diameter: 50mm.