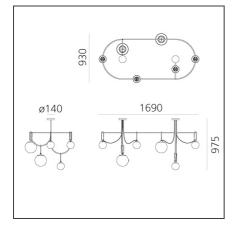

# nh S5 Elliptic

# DESCRIPTION

| FEATURES       |              |           |                      |
|----------------|--------------|-----------|----------------------|
| Article Code:  | 1279010A     | Material: | Blown glass, brushed |
| Colour:        | Black/brass  |           | brass                |
| Installation:  | Suspension   | Series:   | Design, 2019         |
| Environment:   | Indoor       |           | Artemide Collection  |
| DIMENSIONS     |              |           |                      |
| Length:        | cm 169       |           |                      |
| Width:         | cm 93        |           |                      |
| Height:        | cm 97.5      |           |                      |
| Base Diameter: | cm 14        |           |                      |
| LUMINAIRE      |              |           |                      |
| Watt:          | 4x5W + 2x15W | CCT:      | 3000K                |
| Notes          |              |           |                      |