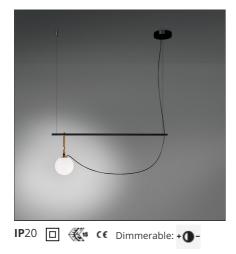

# nh S2 14

## DESCRIPTION

nh continues the study on the dynamic interaction of expertise, details, materials, form, and light that Neri&Hu are developing with Artemide. The selected materials represent a perfect combination of tradition and innovation, as well as the expression of responsible and sustainable design, also conveyed by the use of a lowconsumption retrofit LED source. Like all the projects designed by Neri&Hu, nh offers a reinterpretation of the Oriental culture and tradition with a constant contemporary approach. With surprising lightness and elementary movements nh creates a landscape of elements generating – either individually or combined with each other – a non-static balanced composition characterized by elegant colour and material matching.

| FEATURES                 |                         |                           |                               |
|--------------------------|-------------------------|---------------------------|-------------------------------|
| Article Code:<br>Colour: | 1274010A<br>Black/brass | Material:                 | Blown glass, brushed<br>brass |
| Installation:            | Suspension              | Series:                   | Design, 2019                  |
| Environment:             | Indoor                  |                           | Artemide Collection           |
|                          |                         |                           |                               |
| DIMENSIONS               |                         |                           |                               |
| Length:                  | cm 90.5                 | Max Extension Length:     | cm 90                         |
| Height:                  | cm 32.2                 | Glow Wire Test:           | 850                           |
| Base Diameter:           | cm 13.7                 |                           |                               |
| Max Height from ceiling: | cm 182                  |                           |                               |
|                          |                         |                           |                               |
| SOURCES NOT INCLUE       | DED                     |                           |                               |
| Category:                | LED                     | Color temperature (K):    | 3000K                         |
| Number:                  | 1                       |                           |                               |
| Watt:                    | 5W                      |                           |                               |
| Туре:                    | 2                       |                           |                               |
| Socket:                  | E14                     |                           |                               |
|                          |                         |                           |                               |
| LUMINAIRE                |                         |                           |                               |
| Watt:                    | 4W                      | Delivered lumens output ( | ( <b>Im):</b> 257Im           |
| Voltage:                 | 220-240V                | CCT:                      | 3000K                         |
|                          |                         | Efficiency:               | 80%                           |
|                          |                         | Efficacy:                 | 64.31lm/W                     |
|                          |                         | CRI:                      | 0                             |
|                          |                         |                           |                               |
| Notes                    |                         |                           |                               |

#### Notes

The glass ball and brass rings can slide along the rod. The light intensity can only be adjusted with dimmable bulbs. Maximum bulb length 80mm. Maximum bulb diameter: 50mm.