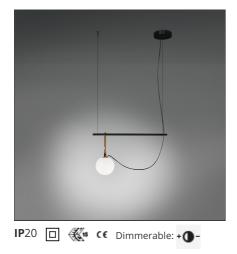

# nh S1 14

| FEATURES                 |             |                         |                      |
|--------------------------|-------------|-------------------------|----------------------|
| Article Code:            | 1272010A    | Material:               | Blown glass, brushed |
| Colour:                  | Black/brass |                         | brass                |
| Installation:            | Suspension  | Series:                 | Design, 2019         |
| Environment:             | Indoor      |                         | Artemide Collection  |
| DIMENSIONS               |             |                         |                      |
| Length:                  | cm 55       | Max Extension Length:   | cm 58                |
| Height:                  | cm 32.2     | Glow Wire Test:         | 850                  |
| Base Diameter:           | cm 13.7     |                         |                      |
| Max Height from ceiling: | cm 182      |                         |                      |
| Max Extension Height:    | cm 182      |                         |                      |
| SOURCES NOT INCLUE       | DED         |                         |                      |
| Category:                | LED         | Color temperature (K):  | 3000K                |
| Number:                  | 1           |                         |                      |
| Watt:                    | 5W          |                         |                      |
| Туре:                    | 2           |                         |                      |
| Socket:                  | E14         |                         |                      |
| LUMINAIRE                |             |                         |                      |
| Watt:                    | 4W          | Delivered lumens output | ( <b>lm):</b> 257lm  |
| Voltage:                 | 220-240V    | CCT:                    | 3000K                |
|                          |             | Efficiency:             | 80%                  |
|                          |             | Efficacy:               | 64.31lm/W            |
|                          |             | CRI:                    | 0                    |
| Notes                    |             |                         |                      |

#### <u>Notes</u>

The glass ball and brass rings can slide along the rod. The light intensity can only be adjusted with dimmable bulbs. Maximum bulb length 80mm. Maximum bulb diameter: 50mm.