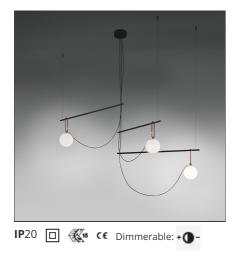

# nh S3 2 Arms

## DESCRIPTION

| FEATURES       |             |           |                      |
|----------------|-------------|-----------|----------------------|
| Article Code:  | 1282010A    | Material: | Blown glass, brushed |
| Colour:        | Black/brass |           | brass                |
| Installation:  | Suspension  | Series:   | Design, 2019         |
| Environment:   | Indoor      |           | Artemide Collection  |
| DIMENSIONS     |             |           |                      |
| Length:        | cm 134      |           |                      |
| Height:        | cm 126.6    |           |                      |
| Base Diameter: | cm 13.2     |           |                      |
| LUMINAIRE      |             |           |                      |
| Watt:          | 2x15W       | CCT:      | 3000K                |
| Notes          |             |           |                      |