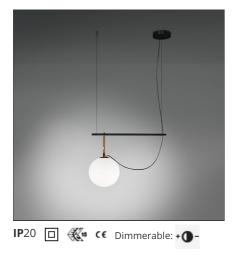

# nh S1 14

## DESCRIPTION

nh continues the study on the dynamic interaction of expertise, details, materials, form, and light that Neri&Hu are developing with Artemide. The selected materials represent a perfect combination of tradition and innovation, as well as the expression of responsible and sustainable design, also conveyed by the use of a lowconsumption retrofit LED source. Like all the projects designed by Neri&Hu, nh offers a reinterpretation of the Oriental culture and tradition with a constant contemporary approach. With surprising lightness and elementary movements nh creates a landscape of elements generating – either individually or combined with each other – a non-static balanced composition characterized by elegant colour and material matching.

| FEATURES                 |             |                         |                      |
|--------------------------|-------------|-------------------------|----------------------|
| Article Code:            | 1272010A    | Material:               | Blown glass, brushed |
| Colour:                  | Black/brass |                         | brass                |
| Installation:            | Suspension  | Series:                 | Design, 2019         |
| Environment:             | Indoor      |                         | Artemide Collection  |
| DIMENSIONS               |             |                         |                      |
| Length:                  | cm 55       | Max Extension Length:   | cm 58                |
| Height:                  | cm 32.2     | Glow Wire Test:         | 850                  |
| Base Diameter:           | cm 13.7     |                         |                      |
| Max Height from ceiling: | cm 182      |                         |                      |
| Max Extension Height:    | cm 182      |                         |                      |
| SOURCES NOT INCLUE       | DED         |                         |                      |
| Category:                | LED         | Color temperature (K):  | 3000K                |
| Number:                  | 1           |                         |                      |
| Watt:                    | 5W          |                         |                      |
| Туре:                    | 2           |                         |                      |
| Socket:                  | E14         |                         |                      |
| LUMINAIRE                |             |                         |                      |
| Watt:                    | 4W          | Delivered lumens output | ( <b>lm):</b> 257lm  |
| Voltage:                 | 220-240V    | CCT:                    | 3000K                |
|                          |             | Efficiency:             | 80%                  |
|                          |             | Efficacy:               | 64.31lm/W            |
|                          |             | CRI:                    | 0                    |
| Notes                    |             |                         |                      |

#### <u>Notes</u>

The glass ball and brass rings can slide along the rod. The light intensity can only be adjusted with dimmable bulbs. Maximum bulb length 80mm. Maximum bulb diameter: 50mm.