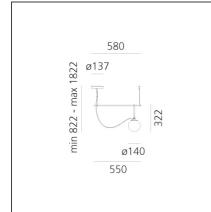

# nh S1 14

| FEATURES                 |             |                         |                      |
|--------------------------|-------------|-------------------------|----------------------|
| Article Code:            | 1272010A    | Material:               | Blown glass, brushed |
| Colour:                  | Black/brass |                         | brass                |
| Installation:            | Suspension  | Series:                 | Design, 2019         |
| Environment:             | Indoor      |                         | Artemide Collection  |
| DIMENSIONS               |             |                         |                      |
| Length:                  | cm 55       | Max Extension Length:   | cm 58                |
| Height:                  | cm 32.2     | Glow Wire Test:         | 850                  |
| Base Diameter:           | cm 13.7     |                         |                      |
| Max Height from ceiling: | cm 182      |                         |                      |
| Max Extension Height:    | cm 182      |                         |                      |
| SOURCES NOT INCLUE       | DED         |                         |                      |
| Category:                | LED         | Color temperature (K):  | 3000K                |
| Number:                  | 1           |                         |                      |
| Watt:                    | 5W          |                         |                      |
| Туре:                    | 2           |                         |                      |
| Socket:                  | E14         |                         |                      |
| LUMINAIRE                |             |                         |                      |
| Watt:                    | 4W          | Delivered lumens output | ( <b>lm):</b> 257lm  |
| Voltage:                 | 220-240V    | CCT:                    | 3000K                |
|                          |             | Efficiency:             | 80%                  |
|                          |             | Efficacy:               | 64.31lm/W            |
|                          |             | CRI:                    | 0                    |
| Notes                    |             |                         |                      |

#### <u>Notes</u>

The glass ball and brass rings can slide along the rod. The light intensity can only be adjusted with dimmable bulbs. Maximum bulb length 80mm. Maximum bulb diameter: 50mm.