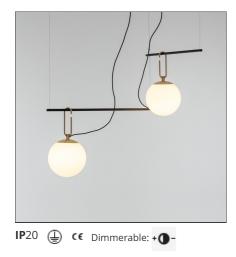

# nh S3 2 Arms

## DESCRIPTION

| FEATURES       |             |           |                      |
|----------------|-------------|-----------|----------------------|
| Article Code:  | 1282010A    | Material: | Blown glass, brushed |
| Colour:        | Black/brass |           | brass                |
| Installation:  | Suspension  | Series:   | Design, 2019         |
| Environment:   | Indoor      |           | Artemide Collection  |
| DIMENSIONS     |             |           |                      |
| Length:        | cm 134      |           |                      |
| Height:        | cm 126.6    |           |                      |
| Base Diameter: | cm 13.2     |           |                      |
| LUMINAIRE      |             |           |                      |
| Watt:          | 2x15W       | CCT:      | 3000K                |
| Notes          |             |           |                      |