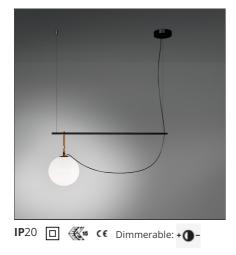

# nh S1 14

## DESCRIPTION

nh continues the study on the dynamic interaction of expertise, details, materials, form, and light that Neri&Hu are developing with Artemide. The selected materials represent a perfect combination of tradition and innovation, as well as the expression of responsible and sustainable design, also conveyed by the use of a lowconsumption retrofit LED source. Like all the projects designed by Neri&Hu, nh offers a reinterpretation of the Oriental culture and tradition with a constant contemporary approach. With surprising lightness and elementary movements nh creates a landscape of elements generating – either individually or combined with each other – a non-static balanced composition characterized by elegant colour and material matching.

| FEATURES                 |             |                         |                      |
|--------------------------|-------------|-------------------------|----------------------|
| Article Code:            | 1272010A    | Material:               | Blown glass, brushed |
| Colour:                  | Black/brass |                         | brass                |
| Installation:            | Suspension  | Series:                 | Design, 2019         |
| Environment:             | Indoor      |                         | Artemide Collection  |
| DIMENSIONS               |             |                         |                      |
| Length:                  | cm 55       | Max Extension Length:   | cm 58                |
| Height:                  | cm 32.2     | Glow Wire Test:         | 850                  |
| Base Diameter:           | cm 13.7     |                         |                      |
| Max Height from ceiling: | cm 182      |                         |                      |
| Max Extension Height:    | cm 182      |                         |                      |
| SOURCES NOT INCLUE       | DED         |                         |                      |
| Category:                | LED         | Color temperature (K):  | 3000K                |
| Number:                  | 1           |                         |                      |
| Watt:                    | 5W          |                         |                      |
| Туре:                    | 2           |                         |                      |
| Socket:                  | E14         |                         |                      |
| LUMINAIRE                |             |                         |                      |
| Watt:                    | 4W          | Delivered lumens output | ( <b>lm):</b> 257lm  |
| Voltage:                 | 220-240V    | CCT:                    | 3000K                |
|                          |             | Efficiency:             | 80%                  |
|                          |             | Efficacy:               | 64.31lm/W            |
|                          |             | CRI:                    | 0                    |
| Notes                    |             |                         |                      |

#### <u>Notes</u>

The glass ball and brass rings can slide along the rod. The light intensity can only be adjusted with dimmable bulbs. Maximum bulb length 80mm. Maximum bulb diameter: 50mm.