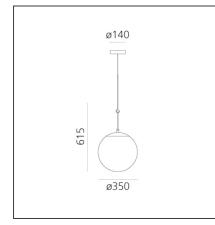

# nh 35 Suspension

## DESCRIPTION

| FEATURES                 |                         |           |                               |
|--------------------------|-------------------------|-----------|-------------------------------|
| Article Code:<br>Colour: | 1283010A<br>Black/brass | Material: | Blown glass, brushed<br>brass |
| Installation:            | Suspension              | Series:   | Design, 2019                  |
| Environment:             | Indoor                  |           | Artemide Collection           |
| DIMENSIONS               |                         |           |                               |
| Height:                  | cm 61.5                 |           |                               |
| Base Diameter:           | cm 14                   |           |                               |
| LUMINAIRE                |                         |           |                               |
| Watt:                    | 20W                     | ССТ:      | 3000K                         |
|                          |                         |           |                               |