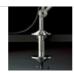

### DESCRIPTION:

Table lamp, extension of the range of the Tolomeoseries. Maintaining the reduced dimensions of the diffuser of the Tolomeomicro, it increases the power to 9W and extends the dimensions of the structure and arms enabling it to be used on work tables and desks. The code is referred to the body lamp only