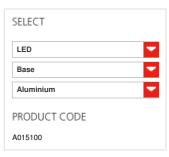

#### TECHNICAL DATA SHEET

**FEATURES** 

Product name:

Tolomeo Midi Led aluminium

Article Code: A015100
Colour: Aluminium
Series: Design