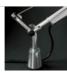

### DESCRIPTION:

Table lamp, extension of the range of the Tolomeoseries. Maintaining the reduced dimensions of the diffuser of the Tolomeomicro, it increases the power to 9W and extends the dimensions of the structure and arms enabling it to be used on work tables and desks. The code is referred to the body lamp only