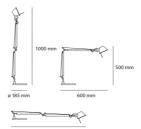

i , Giancarlo Fassina 2012

#### MATERIALS:

### DESCRIPTION:

Table lamp, extension of the range of the Tolomeoseries. Maintaining the reduced dimensions of the diffuser of the Tolomeomicro, it increases the power to 9W and extends the dimensions of the structure and arms enabling it to be used on work tables and desks. The code is referred to the body lamp only



Light emission



Dimmable + 0 -

#### TECHNICAL DATA SHEET

**FEATURES** 

Product name:

Tolomeo Midi Led aluminium

Article Code: A015100
Colour: Aluminium
Series: Design

## DIMENSIONS

### LAMPS INCLUDED

 Category:
 LED

 Watt:
 9,6W

 Luminous Flux (Im):
 350 Im

 Number:
 1 x 4

 Color temperature (K):
 3000K

 Class:
 A

### LUMINAIR

 Watt:
 9W

 Voltage:
 24V

 Luminous Flux (Im):
 350lm

 CCT:
 3000K

# DIMENSIONS



#### COLOUR



### ACCESSORIES







TOLOMEO MIDI BASE ALL A003900 TOLOMEO SUPP.TAVOLO FISSO A004200 TOLOMEO MORSETTO A004100