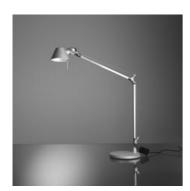

# **Tolomeo Midi Led aluminium**

### DESCRIPTION:

Table lamp, extension of the range of the Tolomeoseries. Maintaining the reduced dimensions of the diffuser of the Tolomeomicro, it increases the power to 9W and extends the dimensions of the structure and arms enabling it to be used on work tables and desks. The code is referred to the body lamp only