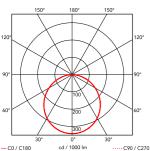

Mounting Floor **Environment** Indoor Weight 9 Kg

**Light sources** 1 x COB LED 20W 557lm 2700K CRI93 [i]

Dimmable

**Emergency** Without Dimmer Included 100-240/48V Voltage

20W **Power Battery** No Supply included No