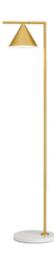

## Captain Flint

by Michael Anastassiades, 2015

Floor lamp providing adjustable direct light. Painted steel or brushed brass, stem and metal spinning cone. Opal photoengraved PC diffuser by injection molding. White Carrara or Black Marquina marble base. Power cord length 260 cm, with foot dimmer switch that provide ON-OFF functions and 10-100% light adjustment. Plug-in power supply with interchangeable plugs

**Cord Length** 2600 mm

**Materials** Aluminum, Brass, Marble, Polycarbonate,

Steel

**Colors** F1530059 - Brushed brass/white marble

F1530030 - Anthracite/Black Marble

F15300\_20W LED\_CAPTAIN FLINT