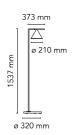

**Cord Length** 2600 mm

**Materials** Aluminum, Brass, Marble, Polycarbonate,

Steel

**Colors** F1530059 - Brushed brass/white marble

F1530030 - Anthracite/Black Marble

F15300\_20W LED\_CAPTAIN FLINT