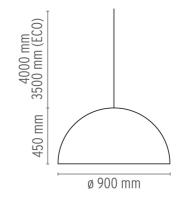

s the

body.

#### **ELECTRICAL**

**Emergency** Without

Voltage (V) 230

### **PHYSICAL**

**Supply** Terminal block

Cord length (mm) 4000

Construction material Glass, Plaster, Stainless steel

**Weight (kg)** 29,0





Skygarden 2

designed by Marcel Wanders

Suspension luminaire providing diffused lighting.

F0002044 Matt gold
F0002047 Matt rusty brown
F0002030 Glossy black
F0002009 Glossy white

## **DIMENSIONS**



## **CERTIFICATIONS**















# Skygarden 2. Lamps



## **HSGS 205W E27**

Lamp wattage:

205 W

Lamp category:

Halogen mains

Socket:

E27

Lamp type:

HSGS



# Skygarden 2

designed by Marcel Wanders

Suspension luminaire providing diffused lighting.

F0002044 Matt gold
F0002047 Matt rusty brown
F0002030 Glossy black
F0002009 Glossy white

## **DIMENSIONS**



## **CERTIFICATIONS**









IP 20