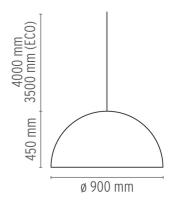

injection-molded, upper and lower silicone shock absorbers. Lampholder and fixing support in PPS. Flashed and blown opal glass diffuser. Molded fixing ring nut in die-cast aluminum alloy with alodine plating. Frieze in photo-etched and mechanically drawn AISI 304 steel. Molded and galvanized steel ceiling attachment. Gray, injection-molded PC rose, painted the same color as the

body.

#### **ELECTRICAL**

**Emergency** Without

Voltage (V) 230

### **PHYSICAL**

**Supply** Terminal block

Cord length (mm) 4000

Construction material Glass, Plaster, Stainless steel

**Weight (kg)** 29,0





Skygarden 2

designed by Marcel Wanders

Suspension luminaire providing diffused lighting.

F0002044 Matt gold
F0002047 Matt rusty brown
F0002030 Glossy black
F0002009 Glossy white

## **DIMENSIONS**



## **CERTIFICATIONS**















# Skygarden 2. Lamps



## **HSGS 205W E27**

Lamp wattage:

205 W

Lamp category:

Halogen mains

Socket:

E27

Lamp type:

HSGS



# Skygarden 2

designed by Marcel Wanders

Suspension luminaire providing diffused lighting.

F0002044 Matt gold
F0002047 Matt rusty brown
F0002030 Glossy black
F0002009 Glossy white

## **DIMENSIONS**



## **CERTIFICATIONS**









IP 20