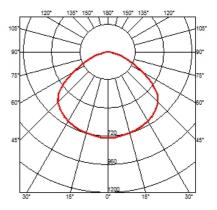

## **HSGS 205W E27**

Lamp wattage:

205 W

Lamp category:

Halogen mains

Socket:

E27

Lamp type:

HSGS