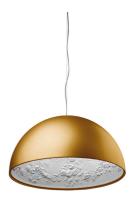

#### **SKYGARDEN 2**

**Mounting** Pendant

Type of ceiling pendant Suspension steel cable

Lamps description I x MAX 205W E27 HSGS

**Environment** Indoor

Finish Glossy white, Glossy black, Matt gold, Matt rusty brown

**Technical description** Suspension luminaire providing diffused lighting. Hemispherical,

mechanically-processed cast plaster diffuser, painted white inside. Outer finish: rust, glossy black, glossy white or matte gold. Plaster diffuser support in die-cast aluminum alloy. Upper cable gland and blocking ring nut in black injection-molded PC. Shaped, adjustment screws. Transparent, injection-molded, upper and lower silicone shock absorbers. Lampholder and fixing support in PPS. Flashed and blown opal glass diffuser. Molded fixing ring nut in die-cast aluminum alloy with alodine plating. Frieze in photo-etched and mechanically drawn AISI 304 steel. Molded and galvanized steel ceiling attachment. Gray, injection-molded PC rose, painted the same color as the

F0002044 Matt gold
F0002047 Matt rusty brown
F0002030 Glossy black
F0002009 Glossy white

# Skygarden 2

designed by Marcel Wanders

Suspension luminaire providing diffused lighting.

F0002044 Matt gold
F0002047 Matt rusty brown
F0002030 Glossy black
F0002009 Glossy white