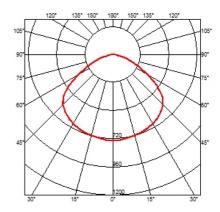

# Skygarden 2. Lamps

## **HSGS 205W E27**

Lamp wattage:

205 W

Lamp category:

Halogen mains

Socket:

E27

Lamp type:

HSGS