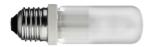

# Skygarden 2. Lamps

## **HSGS 205W E27**

Lamp wattage:

205 W

Lamp category:

Halogen mains

Socket:

E27

Lamp type:

HSGS