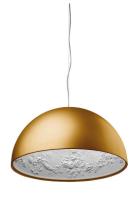

F0002044 Matt gold
F0002047 Matt rusty brown
F0002030 Glossy black
F0002009 Glossy white

# Skygarden 2

designed by Marcel Wanders

Suspension luminaire providing diffused lighting.

F0002044 Matt gold
F0002047 Matt rusty brown
F0002030 Glossy black
F0002009 Glossy white