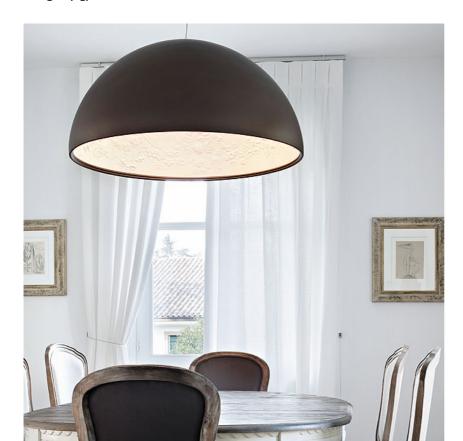

**Technical description** Suspension luminaire providing diffused lighting. Hemispherical,

mechanically-processed cast plaster diffuser, painted white inside. Outer finish: rust, glossy black, glossy white or matte gold. Plaster diffuser support in die-cast aluminum alloy. Upper cable gland and blocking ring nut in black injection-molded PC. Shaped, adjustment screws. Transparent, injection-molded, upper and lower silicone shock absorbers. Lampholder and fixing support in PPS. Flashed and blown opal glass diffuser. Molded fixing ring nut in die-cast aluminum alloy with alodine plating. Frieze in photo-etched and mechanically drawn AISI 304 steel. Molded and galvanized steel ceiling attachment. Gray, injection-molded PC rose, painted the same color as the

### **PHYSICAL**

**Supply** Terminal block

Cord length (mm) 4000

Construction material Glass, Plaster, Stainless steel

**Weight (kg)** 29,0

Skygarden 2

designed by Marcel Wanders

Suspension luminaire providing diffused lighting.

F0002044 Matt gold
F0002047 Matt rusty brown
F0002030 Glossy black
F0002009 Glossy white