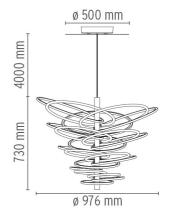

designed by Ron Gilad

Hanging lamp with indirect light

F0031009 White

**DIMENSIONS** 

## **DIMENSIONS**