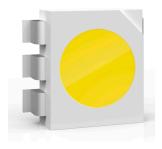

## 2620 . Lamps

2620 CHIPLED 3000K 11760Im TOTAL CRI85 170W Lamp wattage:

170 W

Lamp category:

Color temperature (K):

3000 °K

Lamp type:

LED