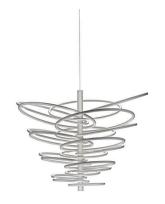

2620

Mounting Pendant

Type of ceiling pendant Suspension cable

2620 CHIP LED 3000K - 11760lm TOTAL - CRI85 - 170W Lamps description

**Environment** Indoor White **Finish** 

**Technical description** 

Hanging lamp with indirect light. Stem and rings are in aluminium. The diffuser is in double satinized methacrylate. The power cable and the steel cable are 4 metres long. The power supply can be dimmed. The ceiling rose is covered with a mirrored disc.

designed by Ron Gilad

Hanging lamp with indirect light

F0031009 White

**DIMENSIONS** 

2620

designed by Ron Gilad

Hanging lamp with indirect light

F0031009

White