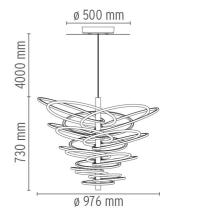

## **DIMENSIONS**

**ELECTRICAL** 

Without **Emergency** 

**PHYSICAL** 

Terminal block Supply

Cord length (mm) 4000

**Construction material** Aluminum, Methacrylate, Steel

Weight (kg) 18,0

2620