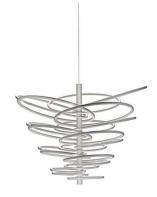

designed by Ron Gilad

Hanging lamp with indirect light

F0031009 White

**DIMENSIONS** 

2620

designed by Ron Gilad

Hanging lamp with indirect light

F0031009

White