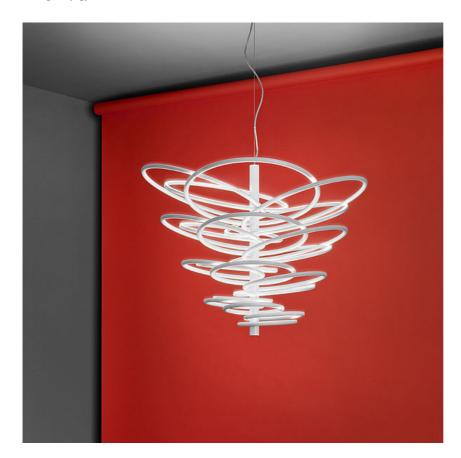

designed by Ron Gilad

Hanging lamp with indirect light

F0031009 White

**DIMENSIONS** 

2620

designed by Ron Gilad

Hanging lamp with indirect light

F0031009

White