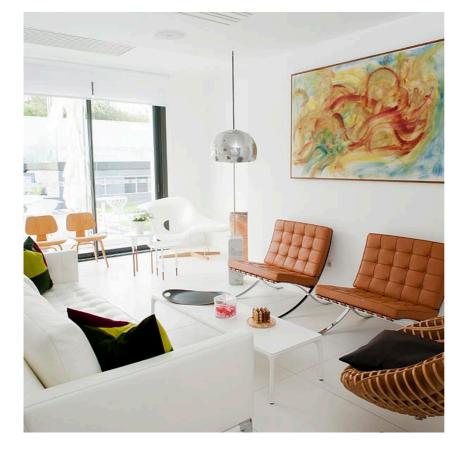

|
| Technical description | Floor lamp providing direct light. White Carrara marble base.<br>Satin-finish stainless steel telescopic stem. Pressed, polished<br>and zapon-varnished aluminum swiveling and height-adjustable<br>reflector. |

### ELECTRICAL

| Emergency   | Without       |
|-------------|---------------|
| Switching   | on/off switch |
| Voltage (V) | 230           |

### PHYSICAL

| Supply                | Power cord                        |
|-----------------------|-----------------------------------|
| Cord length (mm)      | 2700                              |
| Construction material | Aluminum, Marble, Stainless steel |
| Weight (kg)           | 63.8                              |





designed by Achille & Pier Giacomo Castiglioni

Floor lamp providing direct light

F0300000 Marble

DIMENSIONS







www.flos.com info@flos.it

# FLOS

Arco . Lamps



# HSGSA 70W

Lamp wattage: 70 ₩

Lamp category: Incandescent

Socket: E27

Lamp type: HSGSA



DIMENSIONS