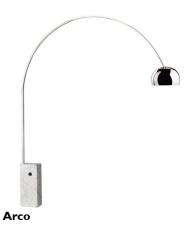

# ARCO

| Mounting              | Floor                                                                                                                                                                                                          |
|-----------------------|----------------------------------------------------------------------------------------------------------------------------------------------------------------------------------------------------------------|
| Lamps description     | I x 70W E27 HSGSA                                                                                                                                                                                              |
| Environment           | Indoor                                                                                                                                                                                                         |
| Finish                | Marble                                                                                                                                                                                                         |
| Technical description | Floor lamp providing direct light. White Carrara marble base.<br>Satin-finish stainless steel telescopic stem. Pressed, polished<br>and zapon-varnished aluminum swiveling and height-adjustable<br>reflector. |

designed by Achille & Pier Giacomo Castiglioni

Floor lamp providing direct light

F0300000 Marble

DIMENSIONS

www.flos.com info@flos.it