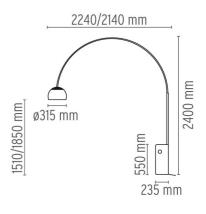

designed by Achille & Pier Giacomo Castiglioni

Floor lamp providing direct light

F0300000 Marble

DIMENSIONS

www.flos.com info@flos.it