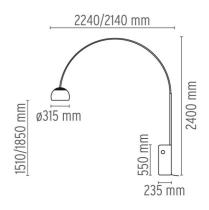

designed by Achille & Pier Giacomo Castiglioni

Floor lamp providing direct light

F0300000 Marble

DIMENSIONS

www.flos.com info@flos.it