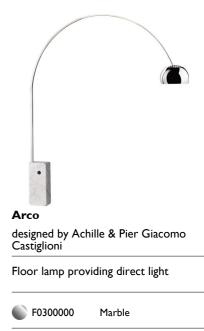

# ARCO

| Mounting              | Floor                                                                                                                                                                                                          |
|-----------------------|----------------------------------------------------------------------------------------------------------------------------------------------------------------------------------------------------------------|
| Lamps description     | I x 70W E27 HSGSA                                                                                                                                                                                              |
| Environment           | Indoor                                                                                                                                                                                                         |
| Finish                | Marble                                                                                                                                                                                                         |
| Technical description | Floor lamp providing direct light. White Carrara marble base.<br>Satin-finish stainless steel telescopic stem. Pressed, polished<br>and zapon-varnished aluminum swiveling and height-adjustable<br>reflector. |

designed by Achille & Pier Giacomo Castiglioni

Floor lamp providing direct light

F0300000 Marble

DIMENSIONS

www.flos.com info@flos.it