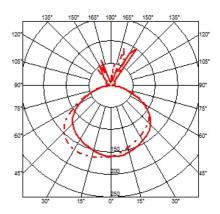

# ARCO

| Mounting              | Floor                                                                                                                                                                                                          |
|-----------------------|----------------------------------------------------------------------------------------------------------------------------------------------------------------------------------------------------------------|
| Lamps description     | I x 70W E27 HSGSA                                                                                                                                                                                              |
| Environment           | Indoor                                                                                                                                                                                                         |
| Finish                | Marble                                                                                                                                                                                                         |
| Technical description | Floor lamp providing direct light. White Carrara marble base.<br>Satin-finish stainless steel telescopic stem. Pressed, polished<br>and zapon-varnished aluminum swiveling and height-adjustable<br>reflector. |