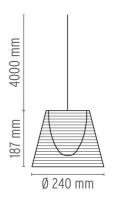

### **PHYSICAL**

Terminal block Supply

Cord length (mm) 4000

**Construction material** PMMA, Polycarbonate

I Weight (kg)

### Ktribe SI

designed by Philippe Starck

Suspension lamp providing diffused

F6256000 Aluminized silver F6256030 Fumée

**DIMENSIONS** 

Ø 240 mm

## Ktribe SI

designed by Philippe Starck

Suspension lamp providing diffused light

F6256000

Aluminized silver

F6256030

Fumée

## **DIMENSIONS**