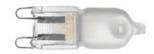

## HSGS 60W G9

Lamp wattage:

60 W

Lamp category:

Halogen mains

Socket:

G9

Lamp type:

HSGS