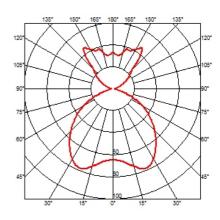

**Technical description** 

Suspension lamp providing diffused light. PC (polycarbonate) inner diffuser, with opal white finish. Outer diffuser available in finishes: fumèe, made in PMMA (polymethylmethacrylate) or silver, made by vacuum aluminum coating on the inner surface.

### Ktribe SI

designed by Philippe Starck

Suspension lamp providing diffused

F6256000 Aluminized silver F6256030 Fumée

**DIMENSIONS** 

Ø 240 mm

## Ktribe SI

designed by Philippe Starck

Suspension lamp providing diffused light

F6256000

Aluminized silver

F6256030

Fumée