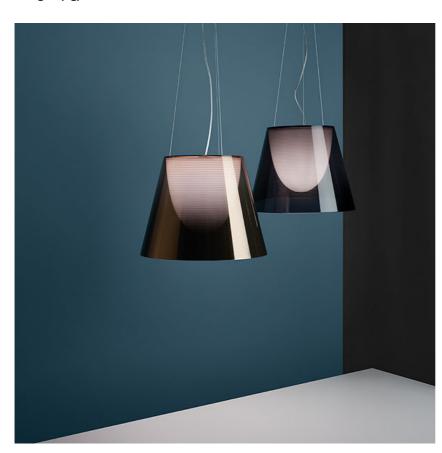

### Ktribe SI

designed by Philippe Starck

Suspension lamp providing diffused

F6256000 Aluminized silver F6256030 Fumée

**DIMENSIONS** 

Ø 240 mm

## Ktribe SI

designed by Philippe Starck

Suspension lamp providing diffused light

F6256000

Aluminized silver

F6256030

Fumée

**Technical description** 

Suspension lamp providing diffused light. PC (polycarbonate) inner diffuser, with opal white finish. Outer diffuser available in finishes: fumèe, made in PMMA (polymethylmethacrylate) or silver, made by vacuum aluminum coating on the inner surface.