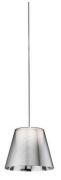

### Ktribe SI

designed by Philippe Starck

Suspension lamp providing diffused

F6256000 Aluminized silver F6256030 Fumée

**DIMENSIONS** 

Ø 240 mm

## Ktribe SI

designed by Philippe Starck

Suspension lamp providing diffused light

F6256000

Aluminized silver

F6256030

Fumée