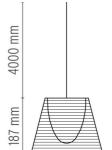

## **DIMENSIONS**

### **PHYSICAL**

Terminal block Supply

Cord length (mm) 4000

**Construction material** PMMA, Polycarbonate

I Weight (kg)