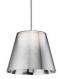

### Ktribe SI

designed by Philippe Starck

Suspension lamp providing diffused

F6256000 Aluminized silver F6256030 Fumée

**DIMENSIONS** 

Ø 240 mm

## Ktribe SI

designed by Philippe Starck

Suspension lamp providing diffused light

F6256000

Aluminized silver

F6256030

Fumée