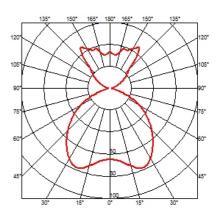

**Technical description** 

Suspension lamp providing diffused light. PC (polycarbonate) inner diffuser, with opal white finish. Outer diffuser available in finishes: fumèe, made in PMMA (polymethylmethacrylate) or silver, made by vacuum aluminum coating on the inner surface.

### Ktribe SI

designed by Philippe Starck

Suspension lamp providing diffused

F6256000 Aluminized silver F6256030 Fumée

**DIMENSIONS** 

Ø 240 mm

## Ktribe SI

designed by Philippe Starck

Suspension lamp providing diffused light

F6256000

Aluminized silver

F6256030

Fumée