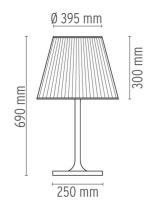

) opal inner diffuser.

Injection-molded PC (polycarbonate) opal inner diffuser.

Outer diffusers in transparent or fumèe PMMA
(polymethylmethacrylate), and silver or bronze on the inner surface, by vacuum aluminum coating. Injection-molded PC
(polycarbonate) upper ring, completely transparent or transparent diffuser and silver diffuser) or transparent brown

for the outer bronze diffuser.



Emergency Without Voltage (V) 220/240

#### **PHYSICAL**

**Supply** Power cord

Cord length (mm) 1640

Construction material Aluminum, Polycarbonate, Polymethylmethacrylate

Weight (kg) 5.9





Ktribe T2

designed by Philippe Starck

Table luminaire providing diffused lighting.

F6303000 Transparent
F6303004 Aluminized silver
F6303046 Aluminized bronze
F6303030 Fumée

Fabric

# F6303007 DIMENSIONS



#### **CERTIFICATIONS**















# Ktribe T2. Lamps



#### **HSGS 150W E27**

Lamp wattage:

150 W

Lamp category:

Halogen mains

Socket:

E27

Lamp type:

HSGS



# Ktribe T2

designed by Philippe Starck

Table luminaire providing diffused lighting.



# **DIMENSIONS**



# **CERTIFICATIONS**









IP 20