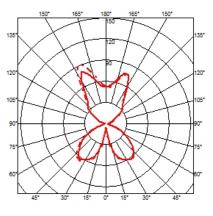

# Ktribe T2. Lamps

#### **HSGS 150W E27**

Lamp wattage:

150 W

Lamp category:

Halogen mains

Socket:

E27

Lamp type:

HSGS