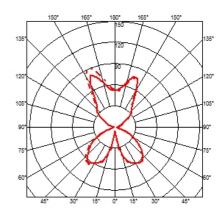

ded PC (polycarbonate) opal inner diffuser.

Outer diffusers in transparent or fumèe PMMA
(polymethylmethacrylate), and silver or bronze on the inner surface, by vacuum aluminum coating. Injection-molded PC
(polycarbonate) upper ring, completely transparent or transparent diffuser and silver diffuser) or transparent brown

for the outer bronze diffuser.



Emergency Without Voltage (V) 220/240

#### **PHYSICAL**

**Supply** Power cord

Cord length (mm) 1640

Construction material Aluminum, Polycarbonate, Polymethylmethacrylate

Weight (kg) 5.9





Ktribe T2

designed by Philippe Starck

Table luminaire providing diffused lighting.

F6303000 Transparent
F6303004 Aluminized silver
F6303046 Aluminized bronze
F6303030 Fumée

Fabric

# F6303007 DIMENSIONS



#### **CERTIFICATIONS**















# Ktribe T2. Lamps



#### **HSGS 150W E27**

Lamp wattage:

150 W

Lamp category:

Halogen mains

Socket:

E27

Lamp type:

HSGS



# Ktribe T2

designed by Philippe Starck

Table luminaire providing diffused lighting.



# **DIMENSIONS**



# **CERTIFICATIONS**









IP 20