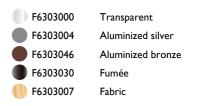

#### KTRIBET2

**Mounting** Table

Lamps description I x MAX 150W E27 HSGS or 1 LED 21W E27 2450lm 3000K dimmer

**Environment** Indoor

Finish Aluminized bronze, Aluminized silver, Fabric, Fumée, Transparent

F6303000 Transparent
F6303004 Aluminized silver
F6303046 Aluminized bronze
F6303030 Fumée

Fabric

# F6303007 DIMENSIONS