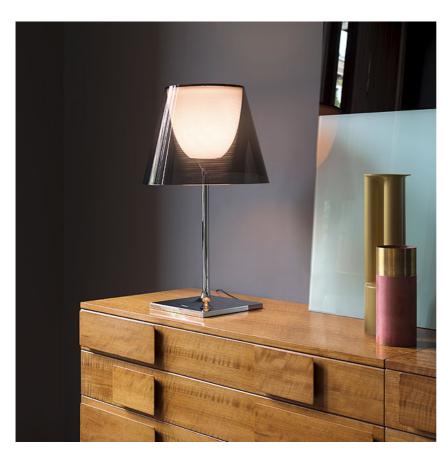

# Ktribe T2. Lamps

# Ktribe T2

designed by Philippe Starck

Table luminaire providing diffused lighting.

**Technical description** Table luminaire providing diffused lighting. Base, rod support

and diffuser support in diecast, polished and chrome-plated Zamak alloy. Base cover in black injection-molded PA (Nylon). Injection-molded PC (polycarbonate) opal inner diffuser.