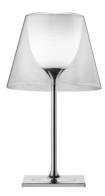

# Ktribe T2. Lamps

# Ktribe T2

designed by Philippe Starck

Table luminaire providing diffused lighting.

**Technical description** Table luminaire providing diffused lighting. Base, rod support

and diffuser support in diecast, polished and chrome-plated Zamak alloy. Base cover in black injection-molded PA (Nylon). Injection-molded PC (polycarbonate) opal inner diffuser.