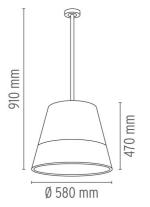

3 I6L stainless steel stem – polished. In order to obtain good weather resistance, all the painted details have undergone a "galvanic" phosphochromate treatment for enhanced corrosion resistance.

## ELECTRICAL

Emergency Voltage (V) Without 220/240

### PHYSICAL

Construction material Weight (kg) Aluminum, Polycarbonate, PVC, Stainless steel 7.5





Romeo outdoor C3 (CM 91) PVC

designed by Philippe Starck

Ceiling luminaire for outdoor use providing direct and diffused light











# FLOS

Romeo outdoor C3 (CM 91) PVC . Lamps



205W E27 HSGS

Lamp Watt: 205 W Lamp category: Halogen mains Socket: E27 Lamp type: HSGS



Romeo outdoor C3 (CM 91) PVC

designed by Philippe Starck

Ceiling luminaire for outdoor use providing direct and diffused light



Panama Green wall

DIMENSIONS