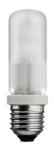

# FLOS

Romeo outdoor C3 (CM 91) PVC . Lamps

205W E27 HSGS

Lamp Watt: 205 W Lamp category: Halogen mains Socket: E27 Lamp type: HSGS

Romeo outdoor C3 (CM 91) PVC

designed by Philippe Starck

Ceiling luminaire for outdoor use providing direct and diffused light