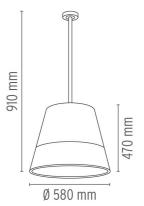

### PHYSICAL

Construction material Weight (kg) Aluminum, Polycarbonate, PVC, Stainless steel 7.5

Romeo outdoor C3 (CM 91) PVC

designed by Philippe Starck

Ceiling luminaire for outdoor use providing direct and diffused light