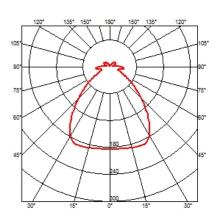

6L stainless steel stem – polished. In order to obtain good weather resistance, all the painted details have undergone a "galvanic" phosphochromate treatment for enhanced corrosion resistance.

## ELECTRICAL

Emergency Voltage (V) Without 220/240

### PHYSICAL

Construction material Weight (kg) Aluminum, Polycarbonate, PVC, Stainless steel 7.5





Romeo outdoor C3 (CM 91) PVC

designed by Philippe Starck

Ceiling luminaire for outdoor use providing direct and diffused light











# FLOS

Romeo outdoor C3 (CM 91) PVC . Lamps



205W E27 HSGS

Lamp Watt: 205 W Lamp category: Halogen mains Socket: E27 Lamp type: HSGS



Romeo outdoor C3 (CM 91) PVC

designed by Philippe Starck

Ceiling luminaire for outdoor use providing direct and diffused light



Panama Green wall

DIMENSIONS