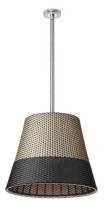

## ROMEO OUTDOOR C3 (CM 91) PVC

Mounting Lamps description Environment Finish Technical description Ceiling surface I x 205W E27 HSGS or I LED 21W E27 2450lm 3000K Outdoor Green wall, Panama

Outer diffuser obtained from weaves of colored PVC tubes compounds with polyester painted phospho-chromated aluminum tubular internal frame. Inner diffuser in opal-colored, vacuum -formed polycarbonate. and removable without tools use, for bulb change. Diffuser support in anodized and liquid gray painted, die-cast aluminum alloy Diecast aluminum alloy ceiling fitting with brilliant finish Injection-molded polycarbonate (PC) cover rose. 3 I6L stainless steel stem – polished. In order to obtain good weather resistance, all the painted details have undergone a "galvanic" phosphochromate treatment for enhanced corrosion resistance.

### PHYSICAL

Construction material Weight (kg) Aluminum, Polycarbonate, PVC, Stainless steel 7.5

Romeo outdoor C3 (CM 91) PVC

designed by Philippe Starck

Ceiling luminaire for outdoor use providing direct and diffused light