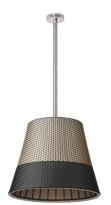

## ROMEO OUTDOOR C3 (CM 91) PVC

Mounting Lamps description Environment Finish Technical description Ceiling surface I x 205W E27 HSGS or I LED 21W E27 2450lm 3000K Outdoor Green wall, Panama

Outer diffuser obtained from weaves of colored PVC tubes compounds with polyester painted phospho-chromated aluminum tubular internal frame. Inner diffuser in opal-colored, vacuum -formed polycarbonate. and removable without tools use, for bulb change. Diffuser support in anodized and liquid gray painted, die-cast aluminum alloy Diecast aluminum alloy ceiling fitting with brilliant finish Injection-molded polycarbonate (PC) cover rose. 3 I6L stainless steel stem – polished. In order to obtain good weather resistance, all the painted details have undergone a "galvanic" phosphochromate treatment for enhanced corrosion resistance.

Panama Green wall

DIMENSIONS