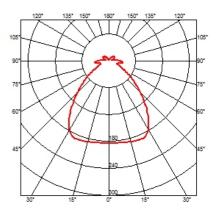

### PHYSICAL

Construction material Weight (kg) Aluminum, Polycarbonate, PVC, Stainless steel 7.5

Romeo outdoor C3 (CM 91) PVC

designed by Philippe Starck

Ceiling luminaire for outdoor use providing direct and diffused light

# FLOS

Romeo outdoor C3 (CM 91) PVC . Lamps

205W E27 HSGS

Lamp Watt: 205 W Lamp category: Halogen mains Socket: E27 Lamp type: HSGS

Romeo outdoor C3 (CM 91) PVC

designed by Philippe Starck

Ceiling luminaire for outdoor use providing direct and diffused light