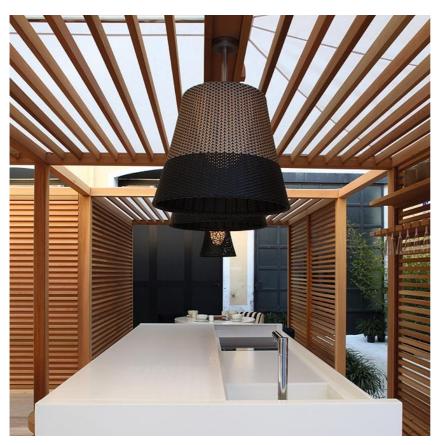

## ROMEO OUTDOOR C3 (CM 91) PVC

Mounting Lamps description Environment Finish Technical description Ceiling surface I x 205W E27 HSGS or I LED 21W E27 2450lm 3000K Outdoor Green wall, Panama

Outer diffuser obtained from weaves of colored PVC tubes compounds with polyester painted phospho-chromated aluminum tubular internal frame. Inner diffuser in opal-colored, vacuum -formed polycarbonate. and removable without tools use, for bulb change. Diffuser support in anodized and liquid gray painted, die-cast aluminum alloy Diecast aluminum alloy ceiling fitting with brilliant finish Injection-molded polycarbonate (PC) cover rose. 3 I6L stainless steel stem – polished. In order to obtain good weather resistance, all the painted details have undergone a "galvanic" phosphochromate treatment for enhanced corrosion resistance.

### PHYSICAL

Construction material Weight (kg) Aluminum, Polycarbonate, PVC, Stainless steel 7.5

Romeo outdoor C3 (CM 91) PVC

designed by Philippe Starck

Ceiling luminaire for outdoor use providing direct and diffused light