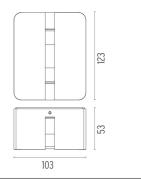

### DIMENSIONS

F2250001

CE

Fenestra 24V . Accessories

DIMENSIONS

CERTIFICATIONS

### DIMENSIONS

CERTIFICATIONS

### DIMENSIONS

CERTIFICATIONS

IP

65

Fenestra 24V . Accessories

### DIMENSIONS

DIMENSIONS