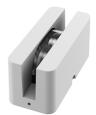

### Fenestra 24V

designed by FLOS Outdoor

Luminaire for outdoor use for installation in a window compartment with LED light source. 24V power source not included. Possible to use standard 12V power supply. Equipped with a 1000 mm section of outgoing neoprene cable.

### Fenestra 24V

designed by FLOS Outdoor

Luminaire for outdoor use for installation in a window compartment with LED light source. 24V power source not included. Possible to use standard 12V power supply. Equipped with a 1000 mm section of outgoing neoprope cable neoprene cable.

### Fenestra

designed by FLOS Outdoor

Luminaire for outdoor use for installation in a window compartment with LED light source. Integrated 100/240V power source. Equipped with an 1000 mm section of outgoing neoprene cable.