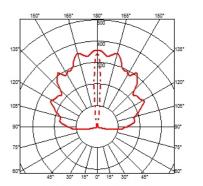

### **FENESTRA 24V**

| Beam angle<br>Mounting<br>Lamps description<br>Environment<br>Notes | <ul> <li>I51°</li> <li>Floor</li> <li>Power Led: 4W - 274 lm ≠ FIXT 165 lm - 2700K/CRI 80 - 12-24V</li> <li>Indoor, Outdoor</li> <li>We recommend using a connection system with a degree of protection greater than or equal to the degree of protection</li> </ul>                                                                                                                                                                                                                                                                                                                                                                                                                                                                                                                                                                                                                                                                                                                                                                                                                                                                                                               |                                                                      |
|---------------------------------------------------------------------|------------------------------------------------------------------------------------------------------------------------------------------------------------------------------------------------------------------------------------------------------------------------------------------------------------------------------------------------------------------------------------------------------------------------------------------------------------------------------------------------------------------------------------------------------------------------------------------------------------------------------------------------------------------------------------------------------------------------------------------------------------------------------------------------------------------------------------------------------------------------------------------------------------------------------------------------------------------------------------------------------------------------------------------------------------------------------------------------------------------------------------------------------------------------------------|----------------------------------------------------------------------|
| Technical description                                               | of the luminaire.<br>Luminaire body in die-cast aluminum EN AB-47100 (low<br>copper content). High-resistance coating: after a sandblasting<br>treatment of all components to make the surface porous and<br>ensure a greater adhesion of the paint, the external coating is<br>applied with a double layer with epoxy powders according to<br>the QUALICOAT standard. The first layer of epoxy powder<br>gives chemical and mechanical resistance, the second finishing<br>layer of polyester powder ensures resistance to UV rays and<br>atmospheric agents. The painted surfaces are treated with<br>alkaline and acidic washes, then rinsed with demineralized<br>water, subjected to a chemical conversion treatment to<br>protect against oxidation. Thanks to the use of a dual LED<br>source and two laminar emitting lenses, it guarantees a<br>coverage of 270° with homogeneous distribution and excellent<br>color uniformity. UV-stabilized polycarbonate diffuser, silicone<br>seal. Each luminaire is equipped with a mechanical adjustment<br>system to compensate for the inclination of the sills, and to<br>allow the correct orientation of the luminous beam. | Fen<br>desig<br>Lum<br>insta<br>with<br>sour<br>stan<br>with<br>neop |

### **FENESTRA 24V**

| Beam angle<br>Mounting<br>Lamps description<br>Environment<br>Notes | <ul> <li>I51°</li> <li>Floor</li> <li>Power Led: 4W - 304 Im ≠ FIXT 183 Im - 3000K/CRI 80 - 12-24V</li> <li>Indoor, Outdoor</li> <li>We recommend using a connection system with a degree of protection greater than or equal to the degree of protection of the luminaire.</li> </ul>                                                                                                                                                                                                                                                                                                                                                                                                                                                                                                       |                                                                    |
|---------------------------------------------------------------------|----------------------------------------------------------------------------------------------------------------------------------------------------------------------------------------------------------------------------------------------------------------------------------------------------------------------------------------------------------------------------------------------------------------------------------------------------------------------------------------------------------------------------------------------------------------------------------------------------------------------------------------------------------------------------------------------------------------------------------------------------------------------------------------------|--------------------------------------------------------------------|
| Technical description                                               | Luminaire body in die-cast aluminum EN AB-47100 (low copper content). High-resistance coating: after a sandblasting treatment of all components to make the surface porous and ensure a greater adhesion of the paint, the external coating is applied with a double layer with epoxy powders according to the QUALICOAT standard. The first layer of epoxy powder gives chemical and mechanical resistance, the second finishing layer of polyester powder ensures resistance to UV rays and atmospheric agents. The painted surfaces are treated with alkaline and acidic washes, then rinsed with demineralized water, subjected to a chemical conversion treatment to protect against oxidation. Thanks to the use of a dual LED source and two laminar emitting lenses, it guarantees a | Fen<br>desi<br>Lum<br>insta<br>with<br>soun<br>stan<br>with<br>neo |

### **FENESTRA**

| Beam angle            | 151°                                                                                                                                                                                                                                                                                                                                                                                                                                                                                                                                                                                                                                                                                                                                                                                                                                                                                                                                                                                                                                    |
|-----------------------|-----------------------------------------------------------------------------------------------------------------------------------------------------------------------------------------------------------------------------------------------------------------------------------------------------------------------------------------------------------------------------------------------------------------------------------------------------------------------------------------------------------------------------------------------------------------------------------------------------------------------------------------------------------------------------------------------------------------------------------------------------------------------------------------------------------------------------------------------------------------------------------------------------------------------------------------------------------------------------------------------------------------------------------------|
| Mounting              | Floor                                                                                                                                                                                                                                                                                                                                                                                                                                                                                                                                                                                                                                                                                                                                                                                                                                                                                                                                                                                                                                   |
| Lamps description     | Power Led: 5,5W - 274 lm ≠ FIXT 165 lm - 2700K/CRI 80 - 100-240V                                                                                                                                                                                                                                                                                                                                                                                                                                                                                                                                                                                                                                                                                                                                                                                                                                                                                                                                                                        |
| Environment           | Indoor, Outdoor                                                                                                                                                                                                                                                                                                                                                                                                                                                                                                                                                                                                                                                                                                                                                                                                                                                                                                                                                                                                                         |
| Notes                 | We recommend using a connection system with a degree of protection greater than or equal to the degree of protection of the luminaire.                                                                                                                                                                                                                                                                                                                                                                                                                                                                                                                                                                                                                                                                                                                                                                                                                                                                                                  |
| Technical description | Luminaire body in die-cast aluminum EN AB-47100 (low copper content). High-resistance coating: after a sandblasting treatment of all components to make the surface porous and ensure a greater adhesion of the paint, the external coating is applied with a double layer with epoxy powders according to the QUALICOAT standard. The first layer of epoxy powder gives chemical and mechanical resistance to UV rays and atmospheric agents. The painted surfaces are treated with alkaline and acidic washes, then rinsed with demineralized water, subjected to a chemical conversion treatment to protect against oxidation. Thanks to the use of a dual LED source and two laminar emitting lenses, it guarantees a coverage of 270° with homogeneous distribution and excellent color uniformity. UV-stabilized polycarbonate diffuser, silicone seal. Each luminaire is equipped with a mechanical adjustment system to compensate for the inclination of the sills, and to allow the correct orientation of the luminous beam. |

### FENESTRA

| Beam angle            | 151°                                                                                                                                                                                                                                                                                                                                                                                                                                                                                                                                                                                                                                                                                                                                                                                                                                                                                                                                                                                                                                                                                                                                                          |
|-----------------------|---------------------------------------------------------------------------------------------------------------------------------------------------------------------------------------------------------------------------------------------------------------------------------------------------------------------------------------------------------------------------------------------------------------------------------------------------------------------------------------------------------------------------------------------------------------------------------------------------------------------------------------------------------------------------------------------------------------------------------------------------------------------------------------------------------------------------------------------------------------------------------------------------------------------------------------------------------------------------------------------------------------------------------------------------------------------------------------------------------------------------------------------------------------|
| Mounting              | Floor                                                                                                                                                                                                                                                                                                                                                                                                                                                                                                                                                                                                                                                                                                                                                                                                                                                                                                                                                                                                                                                                                                                                                         |
| Lamps description     | Power Led: 5,5W - 304 lm ≠ FIXT 183 lm - 3000K/CRI 80 - 100-240V                                                                                                                                                                                                                                                                                                                                                                                                                                                                                                                                                                                                                                                                                                                                                                                                                                                                                                                                                                                                                                                                                              |
| Environment           | Indoor, Outdoor                                                                                                                                                                                                                                                                                                                                                                                                                                                                                                                                                                                                                                                                                                                                                                                                                                                                                                                                                                                                                                                                                                                                               |
| Notes                 | We recommend using a connection system with a degree of protection greater than or equal to the degree of protection of the luminaire.                                                                                                                                                                                                                                                                                                                                                                                                                                                                                                                                                                                                                                                                                                                                                                                                                                                                                                                                                                                                                        |
| Technical description | Luminaire body in die-cast aluminum EN AB-47100 (low<br>copper content). High-resistance coating: after a sandblasting<br>treatment of all components to make the surface porous and<br>ensure a greater adhesion of the paint, the external coating is<br>applied with a double layer with epoxy powders according to<br>the QUALICOAT standard. The first layer of epoxy powder<br>gives chemical and mechanical resistance, the second finishing<br>layer of polyester powder ensures resistance to UV rays and<br>atmospheric agents. The painted surfaces are treated with<br>alkaline and acidic washes, then rinsed with demineralized<br>water, subjected to a chemical conversion treatment to<br>protect against oxidation. Thanks to the use of a dual LED<br>source and two laminar emitting lenses, it guarantees a<br>coverage of 270° with homogeneous distribution and excellent<br>color uniformity. UV-stabilized polycarbonate diffuser, silicone<br>seal. Each luminaire is equipped with a mechanical adjustment<br>system to compensate for the inclination of the sills, and to<br>allow the correct orientation of the luminous beam. |