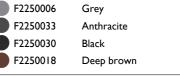

| F2250001        | White      |
|-----------------|------------|
| <b>F2250006</b> | Grey       |
| <b>F2250033</b> | Anthracite |
| <b>F2250030</b> | Black      |
| F2250018        | Deep brown |
|                 |            |

| F2250001 | White      |
|----------|------------|
| F2250006 | Grey       |
| F2250033 | Anthracite |
| F2250030 | Black      |
| F2250018 | Deep brown |
|          |            |

| F2251001 | White      |
|----------|------------|
| F2251006 | Grey       |
| F2251033 | Anthracite |
| F2251030 | Black      |
| F2251018 | Deep brown |

| F2251001         | White      |
|------------------|------------|
| F2251006         | Grey       |
| <b>F</b> 2251033 | Anthracite |
| <b>F</b> 2251030 | Black      |
| F2251018         | Deep brown |
|                  |            |

| White      |
|------------|
| Grey       |
| Anthracite |
| Black      |
| Deep brown |
|            |