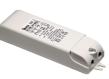

### **Power Supply**

RF25747

Power supply I0W

Power supply for remote installation 24V 10VV / 110-240V IP20 Class II selv.

RF25749

Power supply 70W

Power supply for remote installation 24V DC 70W / 220-240V IP67 Class II selv.

### DIMENSIONS

CERTIFICATIONS

Power supply 8W

RF25748

Power supply for installation in the installation box 24V 8W / 110-240V IP65 Class II selv.

RF25754

Power supply 8W

Power supply 24V 8W / I 10-240V IP20 Class II selv. Power supply 24V 10W / 110-240V IP67 Class II selv.

RF25757

Power supply IOW

Fenestra 24V . Lamps

Power LED

Lamp category: LED Socket: Special base Lamp type:

Power LED