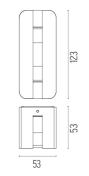

### DIMENSIONS

F2250001

CE

Fenestra 24V . Accessories

DIMENSIONS

CERTIFICATIONS

### DIMENSIONS

CERTIFICATIONS

### DIMENSIONS

CERTIFICATIONS

IP

65

Fenestra 24V . Accessories

### DIMENSIONS

DIMENSIONS