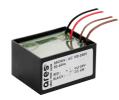

### **Power Supply**

RF25748

Power supply 8W

RF25747

Power supply I0W

Power supply for remote installation 24V 10VV / 110-240V IP20 Class II selv.

RF25749

Power supply 70W

Power supply for remote installation 24V DC 70W / 220-240V IP67 Class II selv.

Power supply for installation in the installation box 24V 8W / 110-240V IP65 Class II selv.

Power supply 8W

Power supply 24V 8W / I 10-240V IP20 Class II selv. RF25757

Power supply 24V 10W / 110-240V IP67 Class II selv.