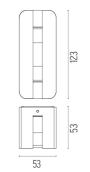

### DIMENSIONS

F2250001

CE

Fenestra 24V . Accessories

DIMENSIONS

CERTIFICATIONS

### DIMENSIONS

CERTIFICATIONS

Fenestra 24V . Lamps

Power LED

Lamp category: LED Socket: Special base Lamp type:

Power LED

### DIMENSIONS

CERTIFICATIONS

### DIMENSIONS

CERTIFICATIONS

IP

65

Fenestra 24V . Accessories

### DIMENSIONS

CERTIFICATIONS

Power supply 8W

RF25748

Power supply for installation in the installation box 24V 8W / 110-240V IP65 Class II selv.

RF25754

Power supply 8W

Power supply 24V 8W / I 10-240V IP20 Class II selv. Power supply 24V 10W / 110-240V IP67 Class II selv.

### DIMENSIONS

DIMENSIONS