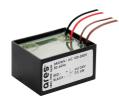

### **Power Supply**

RF25748

Power supply 8W

RF25747

Power supply I0W

Power supply for remote installation 24V 10VV / 110-240V IP20 Class II selv.

RF25749

Power supply 70W

Power supply for remote installation 24V DC 70W / 220-240V IP67 Class II selv.

Power supply for installation in the installation box 24V 8W / 110-240V IP65 Class II selv.

Power supply 8W

Power supply 24V 8W / I 10-240V IP20 Class II selv. RF25757

Power supply 24V 10W / 110-240V IP67 Class II selv.

### **Power Supply**

RF25747

Power supply I0W

Power supply for remote installation 24V 10VV / 110-240V IP20 Class II selv.

RF25749

Power supply 70W

Power supply for remote installation 24V DC 70W / 220-240V IP67 Class II selv.

### DIMENSIONS

CERTIFICATIONS

Power supply 8W

RF25748

Power supply for installation in the installation box 24V 8W / 110-240V IP65 Class II selv.

RF25754

Power supply 8W

Power supply 24V 8W / I 10-240V IP20 Class II selv. Power supply 24V 10W / 110-240V IP67 Class II selv.

RF25757

Power supply IOW

Fenestra 24V . Lamps

Power LED

Lamp category: LED Socket: Special base Lamp type:

Power LED