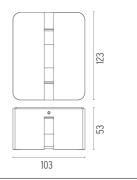

### DIMENSIONS

F2250001

CE

Fenestra 24V . Accessories

DIMENSIONS

CERTIFICATIONS

### DIMENSIONS

CERTIFICATIONS

### DIMENSIONS

CERTIFICATIONS

IP

65

Fenestra 24V . Accessories