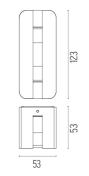

### DIMENSIONS

F2250001

CE

Fenestra 24V . Accessories

DIMENSIONS

CERTIFICATIONS

### DIMENSIONS

CERTIFICATIONS

Fenestra 24V . Lamps

Power LED

Lamp category: LED Socket: Special base Lamp type:

Power LED

### DIMENSIONS

CERTIFICATIONS

### DIMENSIONS

CERTIFICATIONS

IP

65

Fenestra 24V . Accessories

### DIMENSIONS

CERTIFICATIONS

Power supply 8W

RF25748

Power supply for installation in the installation box 24V 8W / 110-240V IP65 Class II selv.

RF25754

Power supply 8W

Power supply 24V 8W / I 10-240V IP20 Class II selv. Power supply 24V 10W / 110-240V IP67 Class II selv.

### DIMENSIONS

DIMENSIONS