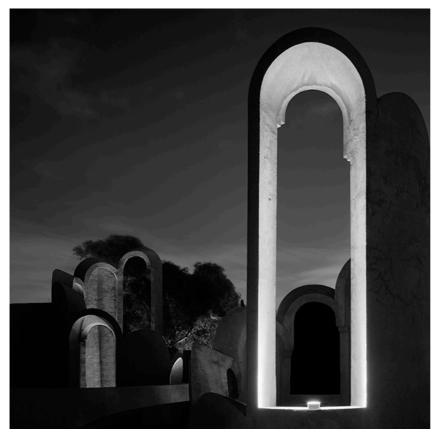

### Fenestra 24V

designed by FLOS Outdoor

Luminaire for outdoor use for installation in a window compartment with LED light source. 24V power source not included. Possible to use standard 12V power supply. Equipped with a 1000 mm section of outgoing neoprene cable.

### Fenestra 24V

designed by FLOS Outdoor

Luminaire for outdoor use for installation in a window compartment with LED light source. 24V power source not included. Possible to use standard 12V power supply. Equipped with a 1000 mm section of outgoing neoprope cable neoprene cable.