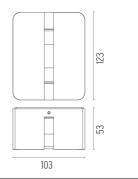

### DIMENSIONS

F2250001

CE

Fenestra 24V . Accessories

DIMENSIONS

CERTIFICATIONS

### DIMENSIONS

CERTIFICATIONS

Fenestra 24V . Lamps

Power LED

Lamp category: LED Socket: Special base Lamp type:

Power LED

### DIMENSIONS

CERTIFICATIONS

### DIMENSIONS

CERTIFICATIONS

IP

65

Fenestra 24V . Accessories

### DIMENSIONS

DIMENSIONS