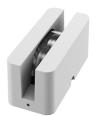

### Fenestra 24V

designed by FLOS Outdoor

Luminaire for outdoor use for installation in a window compartment with LED light source. 24V power source not included. Possible to use standard 12V power supply. Equipped with a 1000 mm section of outgoing neoprene cable.

### Fenestra 24V

designed by FLOS Outdoor

Luminaire for outdoor use for installation in a window compartment with LED light source. 24V power source not included. Possible to use standard 12V power supply. Equipped with a 1000 mm section of outgoing neoprope cable neoprene cable.

### estra

ned by FLOS Outdoor

naire for outdoor use for lation in a window compartment LED light source. Integrated 240V power source. Equipped an 1000 mm section of outgoing rene cable.

### Fenestra

designed by FLOS Outdoor

Luminaire for outdoor use for installation in a window compartment with LED light source. Integrated 100/240V power source. Equipped with an 1000 mm section of outgoing neoprene cable.