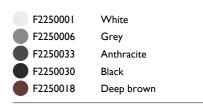

| F2250001        | White      |
|-----------------|------------|
| <b>F2250006</b> | Grey       |
| <b>F2250033</b> | Anthracite |
| <b>F2250030</b> | Black      |
| F2250018        | Deep brown |
|                 |            |

| F2250001 | White      |
|----------|------------|
| F2250006 | Grey       |
| F2250033 | Anthracite |
| F2250030 | Black      |
| F2250018 | Deep brown |
|          |            |