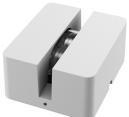

### Fenestra 24V

designed by FLOS Outdoor

Luminaire for outdoor use for installation in a window compartment with LED light source. 24V power source not included. Possible to use standard 12V power supply. Equipped with a 1000 mm section of outgoing neoprene cable.

### Fenestra 24V

designed by FLOS Outdoor

Luminaire for outdoor use for installation in a window compartment with LED light source. 24V power source not included. Possible to use standard 12V power supply. Equipped with a 1000 mm section of outgoing neoprope cable neoprene cable.

### estra

ned by FLOS Outdoor

naire for outdoor use for lation in a window compartment LED light source. Integrated 240V power source. Equipped an 1000 mm section of outgoing rene cable.

### Fenestra

designed by FLOS Outdoor

Luminaire for outdoor use for installation in a window compartment with LED light source. Integrated 100/240V power source. Equipped with an 1000 mm section of outgoing neoprene cable.