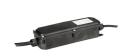

### Fenestra 24V

designed by FLOS Outdoor

Luminaire for outdoor use for installation in a window compartment with LED light source. 24V power source not included. Possible to use standard 12V power supply. Equipped with a 1000 mm section of outgoing neoprene cable.

### Fenestra 24V

designed by FLOS Outdoor

Luminaire for outdoor use for installation in a window compartment with LED light source. 24V power source not included. Possible to use standard 12V power supply. Equipped with a 1000 mm section of outgoing neoprope cable neoprene cable.