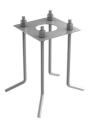

stra 24V

designed by FLOS Outdoor

Luminaire for outdoor use for installation in a window compartment with LED light source. 24V power source not included. Possible to use standard 12V power supply. Equipped with a 1000 mm section of outgoing neoprene cable.

| F2251001 | White      |
|----------|------------|
| F2251006 | Grey       |
| F2251033 | Anthracite |
| F2251030 | Black      |
| F2251018 | Deep brown |

### ELECTRICAL

| Transformer availability | Separate item |
|--------------------------|---------------|
| Transformer mounting     | Remote        |
| Emergency                | Without       |
| Voltage (V)              | 24            |

### PHYSICAL

Weight (kg) Number of heads 0,50 I

### DIMENSIONS



CERTIFICATIONS



IP

65



Fenestra 24V . Accessories

### Structural





Base plate with bolt



### Fenestra 24V

designed by FLOS Outdoor

Luminaire for outdoor use for installation in a window compartment with LED light source. 24V power source not included. Possible to use standard 12V power supply. Equipped with a 1000 mm section of outgoing neoprene cable.

| F2251001         | White      |
|------------------|------------|
| F2251006         | Grey       |
| <b>F</b> 2251033 | Anthracite |
| <b>F</b> 2251030 | Black      |
| F2251018         | Deep brown |
|                  |            |

DIMENSIONS



CERTIFICATIONS



### Fenestra 24V . Accessories

### **Power Supply**





RF25747

Power supply I0W

Power supply for remote installation 24V 10VV / 110-240V IP20 Class II selv.



RF25749

Power supply 70W

Power supply for remote installation 24V