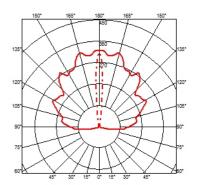

### **FENESTRA 24V**

| Beam angle<br>Mounting<br>Lamps description<br>Environment<br>Notes | <ul> <li>I51°</li> <li>Floor</li> <li>Power Led: 4W - 274 lm ≠ FIXT 165 lm - 2700K/CRI 80 - 12-24V</li> <li>Indoor, Outdoor</li> <li>We recommend using a connection system with a degree of protection greater than or equal to the degree of protection</li> </ul>                                                                                                                                                                                                                                                                                                                                                                                                                                                                                                                                                                                                                                                                                                                                                                                                                                                                                                               |                                                                      |
|---------------------------------------------------------------------|------------------------------------------------------------------------------------------------------------------------------------------------------------------------------------------------------------------------------------------------------------------------------------------------------------------------------------------------------------------------------------------------------------------------------------------------------------------------------------------------------------------------------------------------------------------------------------------------------------------------------------------------------------------------------------------------------------------------------------------------------------------------------------------------------------------------------------------------------------------------------------------------------------------------------------------------------------------------------------------------------------------------------------------------------------------------------------------------------------------------------------------------------------------------------------|----------------------------------------------------------------------|
| Technical description                                               | of the luminaire.<br>Luminaire body in die-cast aluminum EN AB-47100 (low<br>copper content). High-resistance coating: after a sandblasting<br>treatment of all components to make the surface porous and<br>ensure a greater adhesion of the paint, the external coating is<br>applied with a double layer with epoxy powders according to<br>the QUALICOAT standard. The first layer of epoxy powder<br>gives chemical and mechanical resistance, the second finishing<br>layer of polyester powder ensures resistance to UV rays and<br>atmospheric agents. The painted surfaces are treated with<br>alkaline and acidic washes, then rinsed with demineralized<br>water, subjected to a chemical conversion treatment to<br>protect against oxidation. Thanks to the use of a dual LED<br>source and two laminar emitting lenses, it guarantees a<br>coverage of 270° with homogeneous distribution and excellent<br>color uniformity. UV-stabilized polycarbonate diffuser, silicone<br>seal. Each luminaire is equipped with a mechanical adjustment<br>system to compensate for the inclination of the sills, and to<br>allow the correct orientation of the luminous beam. | Fen<br>desig<br>Lum<br>insta<br>with<br>sour<br>stan<br>with<br>neop |

### **FENESTRA 24V**

| Beam angle<br>Mounting<br>Lamps description<br>Environment<br>Notes | <ul> <li>I51°</li> <li>Floor</li> <li>Power Led: 4W - 304 Im ≠ FIXT 183 Im - 3000K/CRI 80 - 12-24V</li> <li>Indoor, Outdoor</li> <li>We recommend using a connection system with a degree of protection greater than or equal to the degree of protection of the luminaire.</li> </ul>                                                                                                                                                                                                                                                                                                                                                                                                                                                                                                       |                                                                    |
|---------------------------------------------------------------------|----------------------------------------------------------------------------------------------------------------------------------------------------------------------------------------------------------------------------------------------------------------------------------------------------------------------------------------------------------------------------------------------------------------------------------------------------------------------------------------------------------------------------------------------------------------------------------------------------------------------------------------------------------------------------------------------------------------------------------------------------------------------------------------------|--------------------------------------------------------------------|
| Technical description                                               | Luminaire body in die-cast aluminum EN AB-47100 (low copper content). High-resistance coating: after a sandblasting treatment of all components to make the surface porous and ensure a greater adhesion of the paint, the external coating is applied with a double layer with epoxy powders according to the QUALICOAT standard. The first layer of epoxy powder gives chemical and mechanical resistance, the second finishing layer of polyester powder ensures resistance to UV rays and atmospheric agents. The painted surfaces are treated with alkaline and acidic washes, then rinsed with demineralized water, subjected to a chemical conversion treatment to protect against oxidation. Thanks to the use of a dual LED source and two laminar emitting lenses, it guarantees a | Fen<br>desi<br>Lum<br>insta<br>with<br>soun<br>stan<br>with<br>neo |

### **FENESTRA**

| Beam angle            | 151°                                                                                                                                                                                                                                                                                                                                                                                                                                                                                                                                                                                                                                                                                                                                                                                                                                                                                                                                                                                                                                    |
|-----------------------|-----------------------------------------------------------------------------------------------------------------------------------------------------------------------------------------------------------------------------------------------------------------------------------------------------------------------------------------------------------------------------------------------------------------------------------------------------------------------------------------------------------------------------------------------------------------------------------------------------------------------------------------------------------------------------------------------------------------------------------------------------------------------------------------------------------------------------------------------------------------------------------------------------------------------------------------------------------------------------------------------------------------------------------------|
| Mounting              | Floor                                                                                                                                                                                                                                                                                                                                                                                                                                                                                                                                                                                                                                                                                                                                                                                                                                                                                                                                                                                                                                   |
| Lamps description     | Power Led: 5,5W - 274 lm ≠ FIXT 165 lm - 2700K/CRI 80 - 100-240V                                                                                                                                                                                                                                                                                                                                                                                                                                                                                                                                                                                                                                                                                                                                                                                                                                                                                                                                                                        |
| Environment           | Indoor, Outdoor                                                                                                                                                                                                                                                                                                                                                                                                                                                                                                                                                                                                                                                                                                                                                                                                                                                                                                                                                                                                                         |
| Notes                 | We recommend using a connection system with a degree of protection greater than or equal to the degree of protection of the luminaire.                                                                                                                                                                                                                                                                                                                                                                                                                                                                                                                                                                                                                                                                                                                                                                                                                                                                                                  |
| Technical description | Luminaire body in die-cast aluminum EN AB-47100 (low copper content). High-resistance coating: after a sandblasting treatment of all components to make the surface porous and ensure a greater adhesion of the paint, the external coating is applied with a double layer with epoxy powders according to the QUALICOAT standard. The first layer of epoxy powder gives chemical and mechanical resistance to UV rays and atmospheric agents. The painted surfaces are treated with alkaline and acidic washes, then rinsed with demineralized water, subjected to a chemical conversion treatment to protect against oxidation. Thanks to the use of a dual LED source and two laminar emitting lenses, it guarantees a coverage of 270° with homogeneous distribution and excellent color uniformity. UV-stabilized polycarbonate diffuser, silicone seal. Each luminaire is equipped with a mechanical adjustment system to compensate for the inclination of the sills, and to allow the correct orientation of the luminous beam. |

### FENESTRA

| Beam angle            | 151°                                                                                                                                                                                                                                                                                                                                                                                                                                                                                                                                                                                                                                                                                                                                                                                                                                                                                                                                                                                                                                                                                                                                                          |
|-----------------------|---------------------------------------------------------------------------------------------------------------------------------------------------------------------------------------------------------------------------------------------------------------------------------------------------------------------------------------------------------------------------------------------------------------------------------------------------------------------------------------------------------------------------------------------------------------------------------------------------------------------------------------------------------------------------------------------------------------------------------------------------------------------------------------------------------------------------------------------------------------------------------------------------------------------------------------------------------------------------------------------------------------------------------------------------------------------------------------------------------------------------------------------------------------|
| Mounting              | Floor                                                                                                                                                                                                                                                                                                                                                                                                                                                                                                                                                                                                                                                                                                                                                                                                                                                                                                                                                                                                                                                                                                                                                         |
| Lamps description     | Power Led: 5,5W - 304 lm ≠ FIXT 183 lm - 3000K/CRI 80 - 100-240V                                                                                                                                                                                                                                                                                                                                                                                                                                                                                                                                                                                                                                                                                                                                                                                                                                                                                                                                                                                                                                                                                              |
| Environment           | Indoor, Outdoor                                                                                                                                                                                                                                                                                                                                                                                                                                                                                                                                                                                                                                                                                                                                                                                                                                                                                                                                                                                                                                                                                                                                               |
| Notes                 | We recommend using a connection system with a degree of protection greater than or equal to the degree of protection of the luminaire.                                                                                                                                                                                                                                                                                                                                                                                                                                                                                                                                                                                                                                                                                                                                                                                                                                                                                                                                                                                                                        |
| Technical description | Luminaire body in die-cast aluminum EN AB-47100 (low<br>copper content). High-resistance coating: after a sandblasting<br>treatment of all components to make the surface porous and<br>ensure a greater adhesion of the paint, the external coating is<br>applied with a double layer with epoxy powders according to<br>the QUALICOAT standard. The first layer of epoxy powder<br>gives chemical and mechanical resistance, the second finishing<br>layer of polyester powder ensures resistance to UV rays and<br>atmospheric agents. The painted surfaces are treated with<br>alkaline and acidic washes, then rinsed with demineralized<br>water, subjected to a chemical conversion treatment to<br>protect against oxidation. Thanks to the use of a dual LED<br>source and two laminar emitting lenses, it guarantees a<br>coverage of 270° with homogeneous distribution and excellent<br>color uniformity. UV-stabilized polycarbonate diffuser, silicone<br>seal. Each luminaire is equipped with a mechanical adjustment<br>system to compensate for the inclination of the sills, and to<br>allow the correct orientation of the luminous beam. |