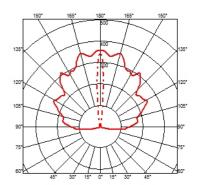

### **FENESTRA 24V**

| Beam angle<br>Mounting<br>Lamps description<br>Environment<br>Notes | <ul> <li>I51°</li> <li>Floor</li> <li>Power Led: 4W - 274 lm ≠ FIXT 165 lm - 2700K/CRI 80 - 12-24V</li> <li>Indoor, Outdoor</li> <li>We recommend using a connection system with a degree of protection greater than or equal to the degree of protection</li> </ul>                                                                                                                                                                                                                                                                                                                                                                                                                                                                                                                                                                                                                                                                                                                                                                                                                                                                                                               |                                                                      |
|---------------------------------------------------------------------|------------------------------------------------------------------------------------------------------------------------------------------------------------------------------------------------------------------------------------------------------------------------------------------------------------------------------------------------------------------------------------------------------------------------------------------------------------------------------------------------------------------------------------------------------------------------------------------------------------------------------------------------------------------------------------------------------------------------------------------------------------------------------------------------------------------------------------------------------------------------------------------------------------------------------------------------------------------------------------------------------------------------------------------------------------------------------------------------------------------------------------------------------------------------------------|----------------------------------------------------------------------|
| Technical description                                               | of the luminaire.<br>Luminaire body in die-cast aluminum EN AB-47100 (low<br>copper content). High-resistance coating: after a sandblasting<br>treatment of all components to make the surface porous and<br>ensure a greater adhesion of the paint, the external coating is<br>applied with a double layer with epoxy powders according to<br>the QUALICOAT standard. The first layer of epoxy powder<br>gives chemical and mechanical resistance, the second finishing<br>layer of polyester powder ensures resistance to UV rays and<br>atmospheric agents. The painted surfaces are treated with<br>alkaline and acidic washes, then rinsed with demineralized<br>water, subjected to a chemical conversion treatment to<br>protect against oxidation. Thanks to the use of a dual LED<br>source and two laminar emitting lenses, it guarantees a<br>coverage of 270° with homogeneous distribution and excellent<br>color uniformity. UV-stabilized polycarbonate diffuser, silicone<br>seal. Each luminaire is equipped with a mechanical adjustment<br>system to compensate for the inclination of the sills, and to<br>allow the correct orientation of the luminous beam. | Fen<br>desig<br>Lum<br>insta<br>with<br>sour<br>stan<br>with<br>neop |

### **FENESTRA 24V**

| Beam angle<br>Mounting<br>Lamps description<br>Environment<br>Notes | <ul> <li>I51°</li> <li>Floor</li> <li>Power Led: 4W - 304 Im ≠ FIXT 183 Im - 3000K/CRI 80 - 12-24V</li> <li>Indoor, Outdoor</li> <li>We recommend using a connection system with a degree of protection greater than or equal to the degree of protection of the luminaire.</li> </ul>                                                                                                                                                                                                                                                                                                                                                                                                                                                                                                       |                                                                    |
|---------------------------------------------------------------------|----------------------------------------------------------------------------------------------------------------------------------------------------------------------------------------------------------------------------------------------------------------------------------------------------------------------------------------------------------------------------------------------------------------------------------------------------------------------------------------------------------------------------------------------------------------------------------------------------------------------------------------------------------------------------------------------------------------------------------------------------------------------------------------------|--------------------------------------------------------------------|
| Technical description                                               | Luminaire body in die-cast aluminum EN AB-47100 (low copper content). High-resistance coating: after a sandblasting treatment of all components to make the surface porous and ensure a greater adhesion of the paint, the external coating is applied with a double layer with epoxy powders according to the QUALICOAT standard. The first layer of epoxy powder gives chemical and mechanical resistance, the second finishing layer of polyester powder ensures resistance to UV rays and atmospheric agents. The painted surfaces are treated with alkaline and acidic washes, then rinsed with demineralized water, subjected to a chemical conversion treatment to protect against oxidation. Thanks to the use of a dual LED source and two laminar emitting lenses, it guarantees a | Fen<br>desi<br>Lum<br>insta<br>with<br>soun<br>stan<br>with<br>neo |

### **FENESTRA**

| Beam angle            | 151°                                                                                                                                                                                                                                                                                                                                                                                                                                                                                                                                                                                                                                                                                                                                                                                                                                                                                                                                                                                                                                    |
|-----------------------|-----------------------------------------------------------------------------------------------------------------------------------------------------------------------------------------------------------------------------------------------------------------------------------------------------------------------------------------------------------------------------------------------------------------------------------------------------------------------------------------------------------------------------------------------------------------------------------------------------------------------------------------------------------------------------------------------------------------------------------------------------------------------------------------------------------------------------------------------------------------------------------------------------------------------------------------------------------------------------------------------------------------------------------------|
| Mounting              | Floor                                                                                                                                                                                                                                                                                                                                                                                                                                                                                                                                                                                                                                                                                                                                                                                                                                                                                                                                                                                                                                   |
| Lamps description     | Power Led: 5,5W - 274 lm ≠ FIXT 165 lm - 2700K/CRI 80 - 100-240V                                                                                                                                                                                                                                                                                                                                                                                                                                                                                                                                                                                                                                                                                                                                                                                                                                                                                                                                                                        |
| Environment           | Indoor, Outdoor                                                                                                                                                                                                                                                                                                                                                                                                                                                                                                                                                                                                                                                                                                                                                                                                                                                                                                                                                                                                                         |
| Notes                 | We recommend using a connection system with a degree of protection greater than or equal to the degree of protection of the luminaire.                                                                                                                                                                                                                                                                                                                                                                                                                                                                                                                                                                                                                                                                                                                                                                                                                                                                                                  |
| Technical description | Luminaire body in die-cast aluminum EN AB-47100 (low copper content). High-resistance coating: after a sandblasting treatment of all components to make the surface porous and ensure a greater adhesion of the paint, the external coating is applied with a double layer with epoxy powders according to the QUALICOAT standard. The first layer of epoxy powder gives chemical and mechanical resistance to UV rays and atmospheric agents. The painted surfaces are treated with alkaline and acidic washes, then rinsed with demineralized water, subjected to a chemical conversion treatment to protect against oxidation. Thanks to the use of a dual LED source and two laminar emitting lenses, it guarantees a coverage of 270° with homogeneous distribution and excellent color uniformity. UV-stabilized polycarbonate diffuser, silicone seal. Each luminaire is equipped with a mechanical adjustment system to compensate for the inclination of the sills, and to allow the correct orientation of the luminous beam. |

### FENESTRA

| Beam angle            | 151°                                                                                                                                                                                                                                                                                                                                                                                                                                                                                                                                                                                                                                                                                                                                                                                                                                                                                                                                                                                                                                                                                                                                                          |
|-----------------------|---------------------------------------------------------------------------------------------------------------------------------------------------------------------------------------------------------------------------------------------------------------------------------------------------------------------------------------------------------------------------------------------------------------------------------------------------------------------------------------------------------------------------------------------------------------------------------------------------------------------------------------------------------------------------------------------------------------------------------------------------------------------------------------------------------------------------------------------------------------------------------------------------------------------------------------------------------------------------------------------------------------------------------------------------------------------------------------------------------------------------------------------------------------|
| Mounting              | Floor                                                                                                                                                                                                                                                                                                                                                                                                                                                                                                                                                                                                                                                                                                                                                                                                                                                                                                                                                                                                                                                                                                                                                         |
| Lamps description     | Power Led: 5,5W - 304 lm ≠ FIXT 183 lm - 3000K/CRI 80 - 100-240V                                                                                                                                                                                                                                                                                                                                                                                                                                                                                                                                                                                                                                                                                                                                                                                                                                                                                                                                                                                                                                                                                              |
| Environment           | Indoor, Outdoor                                                                                                                                                                                                                                                                                                                                                                                                                                                                                                                                                                                                                                                                                                                                                                                                                                                                                                                                                                                                                                                                                                                                               |
| Notes                 | We recommend using a connection system with a degree of protection greater than or equal to the degree of protection of the luminaire.                                                                                                                                                                                                                                                                                                                                                                                                                                                                                                                                                                                                                                                                                                                                                                                                                                                                                                                                                                                                                        |
| Technical description | Luminaire body in die-cast aluminum EN AB-47100 (low<br>copper content). High-resistance coating: after a sandblasting<br>treatment of all components to make the surface porous and<br>ensure a greater adhesion of the paint, the external coating is<br>applied with a double layer with epoxy powders according to<br>the QUALICOAT standard. The first layer of epoxy powder<br>gives chemical and mechanical resistance, the second finishing<br>layer of polyester powder ensures resistance to UV rays and<br>atmospheric agents. The painted surfaces are treated with<br>alkaline and acidic washes, then rinsed with demineralized<br>water, subjected to a chemical conversion treatment to<br>protect against oxidation. Thanks to the use of a dual LED<br>source and two laminar emitting lenses, it guarantees a<br>coverage of 270° with homogeneous distribution and excellent<br>color uniformity. UV-stabilized polycarbonate diffuser, silicone<br>seal. Each luminaire is equipped with a mechanical adjustment<br>system to compensate for the inclination of the sills, and to<br>allow the correct orientation of the luminous beam. |