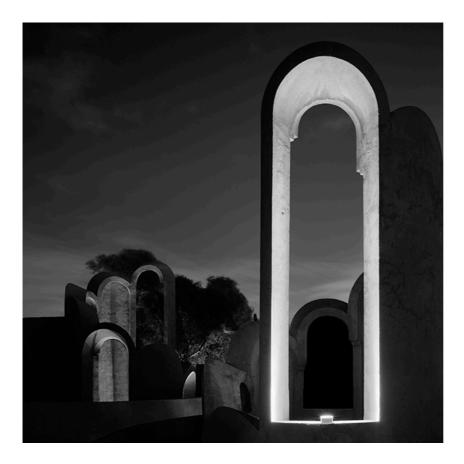

### Fenestra 24V

designed by FLOS Outdoor

Luminaire for outdoor use for installation in a window compartment with LED light source. 24V power source not included. Possible to use standard 12V power supply. Equipped with a 1000 mm section of outgoing neoprene cable.

### Fenestra 24V

designed by FLOS Outdoor

Luminaire for outdoor use for installation in a window compartment with LED light source. 24V power source not included. Possible to use standard 12V power supply. Equipped with a 1000 mm section of outgoing neoprope cable neoprene cable.

### Fenestra

designed by FLOS Outdoor

Luminaire for outdoor use for installation in a window compartment with LED light source. Integrated 100/240V power source. Equipped with an 1000 mm section of outgoing neoprene cable.