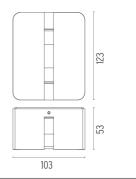

### DIMENSIONS

F2250001

CE

Fenestra 24V . Accessories

### DIMENSIONS

CERTIFICATIONS

IP

65

Fenestra 24V . Accessories

DIMENSIONS

CERTIFICATIONS

### DIMENSIONS

CERTIFICATIONS