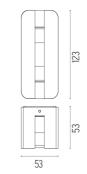

### DIMENSIONS

F2250001

CE

Fenestra 24V . Accessories

DIMENSIONS

CERTIFICATIONS

### DIMENSIONS

CERTIFICATIONS

### DIMENSIONS

CERTIFICATIONS

IP

65

Fenestra 24V . Accessories