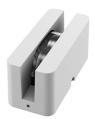

### Fenestra 24V

designed by FLOS Outdoor

Luminaire for outdoor use for installation in a window compartment with LED light source. 24V power source not included. Possible to use standard 12V power supply. Equipped with a 1000 mm section of outgoing neoprene cable.

### Fenestra 24V

designed by FLOS Outdoor

Luminaire for outdoor use for installation in a window compartment with LED light source. 24V power source not included. Possible to use standard 12V power supply. Equipped with a 1000 mm section of outgoing neoprope cable neoprene cable.

### Fenestra

designed by FLOS Outdoor

Luminaire for outdoor use for installation in a window compartment with LED light source. Integrated 100/240V power source. Equipped with an 1000 mm section of outgoing neoprene cable.