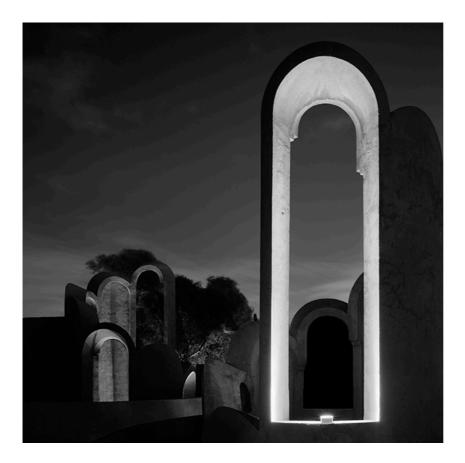

### Fenestra 24V

designed by FLOS Outdoor

Luminaire for outdoor use for installation in a window compartment with LED light source. 24V power source not included. Possible to use standard 12V power supply. Equipped with a 1000 mm section of outgoing neoprene cable.

### Fenestra 24V

designed by FLOS Outdoor

Luminaire for outdoor use for installation in a window compartment with LED light source. 24V power source not included. Possible to use standard 12V power supply. Equipped with a 1000 mm section of outgoing neoprope cable neoprene cable.

### Fenestra

designed by FLOS Outdoor

Luminaire for outdoor use for installation in a window compartment with LED light source. Integrated 100/240V power source. Equipped with an 1000 mm section of outgoing neoprene cable.