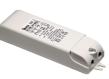

### DIMENSIONS

CERTIFICATIONS

Fenestra 24V . Lamps

Power LED

Lamp category: LED Socket: Special base Lamp type:

Power LED

RF25757

Power supply IOW

Fenestra 24V . Lamps

Power LED

Lamp category: LED Socket: Special base Lamp type:

Power LED

### Fenestra . Lamps

Power LED

Lamp category: LED Socket: Special base Lamp type: Power LED