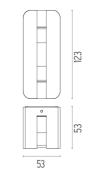

### DIMENSIONS

F2250001

CE

Fenestra 24V . Accessories

DIMENSIONS

CERTIFICATIONS

### DIMENSIONS

CERTIFICATIONS

Fenestra 24V . Lamps

Power LED

Lamp category: LED Socket: Special base Lamp type:

Power LED

### DIMENSIONS

CERTIFICATIONS

### DIMENSIONS

CERTIFICATIONS

IP

65

Fenestra 24V . Accessories