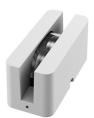

Outdoor

Luminaire for outdoor use for installation in a window compartment with LED light source. 24V power source not included. Possible to use standard 12V power supply. Equipped with a 1000 mm section of outgoing neoprene cable.

| F2251001 | White      |
|----------|------------|
| F2251006 | Grey       |
| F2251033 | Anthracite |
| F2251030 | Black      |
| F2251018 | Deep brown |

### ELECTRICAL

| Transformer availability | Separate item |
|--------------------------|---------------|
| Transformer mounting     | Remote        |
| Emergency                | Without       |
| Voltage (V)              | 24            |

### PHYSICAL

Weight (kg) Number of heads 0,50 I

### DIMENSIONS



CERTIFICATIONS



IP

65



Fenestra 24V . Accessories

### Structural





Base plate with bolt



### Fenestra 24V

designed by FLOS Outdoor

Luminaire for outdoor use for installation in a window compartment with LED light source. 24V power source not included. Possible to use standard 12V power supply. Equipped with a 1000 mm section of outgoing neoprene cable.

| F2251001         | White      |
|------------------|------------|
| F2251006         | Grey       |
| <b>F</b> 2251033 | Anthracite |
| <b>F</b> 2251030 | Black      |
| F2251018         | Deep brown |
|                  |            |

DIMENSIONS



CERTIFICATIONS



### Fenestra 24V . Accessories

### **Power Supply**





RF25747

Power supply I0W

Power supply for remote installation 24V 10VV / 110-240V IP20 Class II selv.



RF25749

Power supply 70W

Power supply for remote installation 24V DC 70W / 220-240V IP67 Cl