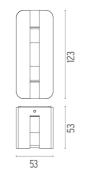

### DIMENSIONS

F2250001

CE

Fenestra 24V . Accessories

DIMENSIONS

CERTIFICATIONS

### DIMENSIONS

CERTIFICATIONS

Fenestra 24V . Lamps

Power LED

Lamp category: LED Socket: Special base Lamp type:

Power LED

### DIMENSIONS

CERTIFICATIONS

### DIMENSIONS

CERTIFICATIONS

IP

65

Fenestra 24V . Accessories