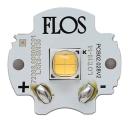

### DIMENSIONS

CERTIFICATIONS

Fenestra 24V . Lamps

Power LED

Lamp category: LED Socket: Special base Lamp type:

Power LED

### Fenestra . Lamps

Power LED

Lamp category: LED Socket: Special base Lamp type: Power LED