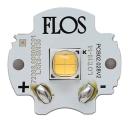

### DIMENSIONS

CERTIFICATIONS

Fenestra 24V . Lamps

Power LED

Lamp category: LED Socket: Special base Lamp type:

Power LED

RF25757

Power supply IOW

Fenestra 24V . Lamps

Power LED

Lamp category: LED Socket: Special base Lamp type:

Power LED

### Fenestra . Lamps

Power LED

Lamp category: LED Socket: Special base Lamp type: Power LED