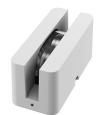

24V

designed by FLOS Outdoor

Luminaire for outdoor use for installation in a window compartment with LED light source. 24V power source not included. Possible to use standard 12V power supply. Equipped with a 1000 mm section of outgoing neoprene cable.

| F2251001         | White      |
|------------------|------------|
| F2251006         | Grey       |
| <b>F</b> 2251033 | Anthracite |
| <b>F</b> 2251030 | Black      |
| F2251018         | Deep brown |
|                  |            |

DIMENSIONS



CERTIFICATIONS



### Fenestra 24V . Accessories

### **Power Supply**





RF25747

Power supply I0W

Power supply for remote installation 24V 10VV / 110-240V IP20 Class II selv.



RF25749

Power supply 70W

Power supply for remote installation 24V DC 70W / 220-240V IP67 Class II selv.



### Fenestra 24V

designed by FLOS Outdoor

Luminaire for outdoor use for installation in a window compartment with LED light source. 24V power source not included. Possible to use standard 12V power supply. Equipped with a 1000 mm section of outgoing neoprene cable.

| White      |
|------------|
| Grey       |
| Anthracite |
| Black      |
| Deep brown |
|            |

### DIMENSIONS



CERTIFICATIONS



Power supply 8W

RF25748

Power supply for installation in the installation box 24V 8W / 110-240V IP65 Class II selv.





RF25754

Power supply 8W

Power supply 24V 8W / I 10-240V IP20 Class II selv. Power supply 24V 10W / 110-240V IP67 Class II selv.

RF25757

Power supply IOW





Fenestra 24V . Lamps



Power LED

Lamp category: LED Socket: Special base Lamp type:

Power LED



##