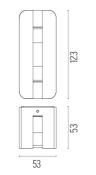

### DIMENSIONS

F2250001

CE

Fenestra 24V . Accessories

DIMENSIONS

CERTIFICATIONS

### DIMENSIONS

CERTIFICATIONS

### DIMENSIONS

CERTIFICATIONS

IP

65

Fenestra 24V . Accessories

### DIMENSIONS

DIMENSIONS