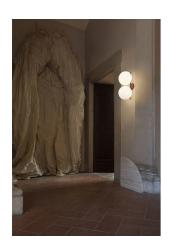

by Michael Anastassiades , 2014

Wall-ceiling lamp providing diffused light. Frame in brass, brushed and transparent varnished or chrome steel. Blown glass opal diffuser.

| Mounting                   | Ceiling and wall                                                                                                                                                                                                                           |
|----------------------------|--------------------------------------------------------------------------------------------------------------------------------------------------------------------------------------------------------------------------------------------|
| Environment                | Indoor                                                                                                                                                                                                                                     |
| Weight                     | 2.7 Kg                                                                                                                                                                                                                                     |
| Light sources<br>available | 1 x LED 8W E14 800lm 3000K cod. RF26565 [e]<br>Dimmable<br>1 x LED 8W E14 700lm 2700K cod. RF26767 [e]<br>Dimmable<br>1 x LED 10W E14 900lm 2700K cod. RF26261 [e]<br>Dimmable<br>1 x LED 10W E14 900lm 3000K [e] cod. RF26260<br>Dimmable |
| Emergency                  | Without                                                                                                                                                                                                                                    |
| Voltage                    | 220-250V                                                                                                                                                                                                                                   |
| Power                      | MAX 60W                                                                                                                                                                                                                                    |
| Battery                    | No                                                                                                                                                                                                                                         |
| Supply included            | No                                                                                                                                                                                                                                         |
| Materials                  | Blown glass, Brass, Steel                                                                                                                                                                                                                  |
| Colors                     | <ul> <li>F3157035 - Red burgundy</li> <li>F3157030 - Black</li> <li>F3157057 - Chrome</li> <li>F3157059 - Brushed Brass</li> </ul>                                                                                                         |
|                            |                                                                                                                                                                                                                                            |