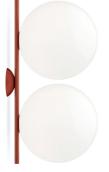

by Michael Anastassiades , 2014

Wall-ceiling lamp providing diffused light. Frame in brass, brushed and transparent varnished or chrome steel. Blown glass opal diffuser.

| Mounting                   | Ceiling and wall                                                                                                                                                                                                                           |
|----------------------------|--------------------------------------------------------------------------------------------------------------------------------------------------------------------------------------------------------------------------------------------|
| Environment                | Indoor                                                                                                                                                                                                                                     |
| Weight                     | 2.7 Kg                                                                                                                                                                                                                                     |
| Light sources<br>available | 1 x LED 8W E14 800lm 3000K cod. RF26565 [e]<br>Dimmable<br>1 x LED 8W E14 700lm 2700K cod. RF26767 [e]<br>Dimmable<br>1 x LED 10W E14 900lm 2700K cod. RF26261 [e]<br>Dimmable<br>1 x LED 10W E14 900lm 3000K [e] cod. RF26260<br>Dimmable |
| Emergency                  | Without                                                                                                                                                                                                                                    |
| Voltage                    | 220-250V                                                                                                                                                                                                                                   |
| Power                      | MAX 60W                                                                                                                                                                                                                                    |
| Battery                    | No                                                                                                                                                                                                                                         |
| Supply included            | No                                                                                                                                                                                                                                         |
| Materials                  | Blown glass, Brass, Steel                                                                                                                                                                                                                  |
| Colors                     | <ul> <li>F3157035 - Red burgundy</li> <li>F3157030 - Black</li> <li>F3157057 - Chrome</li> <li>F3157059 - Brushed Brass</li> </ul>                                                                                                         |
|                            |                                                                                                                                                                                                                                            |