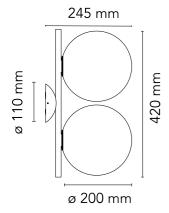

by Michael Anastassiades , 2014

Wall-ceiling lamp providing diffused light. Frame in brass, brushed and transparent varnished or chrome steel. Blown glass opal diffuser.

| Mounting                   | Ceiling and wall                                                                                                                                                                                                                           |
|----------------------------|--------------------------------------------------------------------------------------------------------------------------------------------------------------------------------------------------------------------------------------------|
| Environment                | Indoor                                                                                                                                                                                                                                     |
| Weight                     | 2.7 Kg                                                                                                                                                                                                                                     |
| Light sources<br>available | 1 x LED 8W E14 800lm 3000K cod. RF26565 [e]<br>Dimmable<br>1 x LED 8W E14 700lm 2700K cod. RF26767 [e]<br>Dimmable<br>1 x LED 10W E14 900lm 2700K cod. RF26261 [e]<br>Dimmable<br>1 x LED 10W E14 900lm 3000K [e] cod. RF26260<br>Dimmable |
| Emergency                  | Without                                                                                                                                                                                                                                    |
| Voltage                    | 220-250V                                                                                                                                                                                                                                   |
| Power                      | MAX 60W                                                                                                                                                                                                                                    |
| Battery                    | No                                                                                                                                                                                                                                         |
| Supply included            | No                                                                                                                                                                                                                                         |
| Materials                  | Blown glass, Brass, Steel                                                                                                                                                                                                                  |
| Colors                     | <ul> <li>F3157035 - Red burgundy</li> <li>F3157030 - Black</li> <li>F3157057 - Chrome</li> <li>F3157059 - Brushed Brass</li> </ul>                                                                                                         |
|                            |                                                                                                                                                                                                                                            |