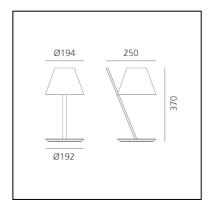

#### DIMENSIONS

- Length: 250 mm
- Width: 194 mm
- Height: 370 mm
- Base Diameter: **192 mm**
- Glow Wire Test: 650°