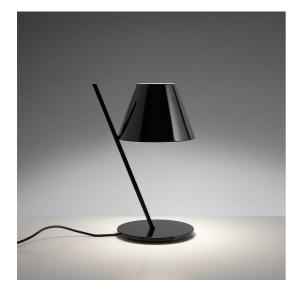

# La Petite - Black

Quaglio Simonelli

## DESCRIPTION

An archetypal lampshade balancing on a slanted rod creates a balanced and stylish geometric composition that is mesmerising despite its simplicity. The lampshade is a light plastic volume closed by two diffusers that produce a delightful soft direct and indirect light. The joint supports the lampshade on a minimalist resting point, connecting it to the aluminum rod.