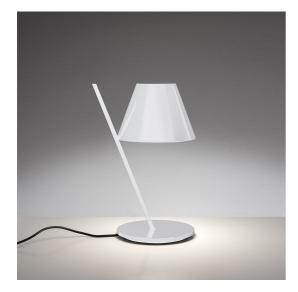

# La Petite - White

Quaglio Simonelli

## DESCRIPTION

An archetypal lampshade balancing on a slanted rod creates a balanced and stylish geometric composition that is mesmerising despite its simplicity. The lampshade is a light plastic volume closed by two diffusers that produce a delightful soft direct and indirect light. The joint supports the lampshade on a minimalist resting point, connecting it to the aluminum rod.