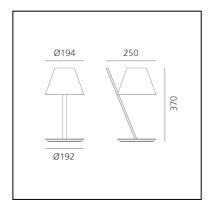

#### DIMENSIONS

- Length: 250 mm
- Width: 194 mm
- Height: 370 mm
- Base Diameter: **192 mm**
- Impact Resistance: 650