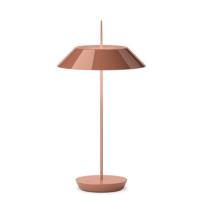

# 5495

Design By Diego Fortunato

Portable version powered by a rechargeable battery. This can be moved exactly where needed, indoors or out. A push button in the base turns it on and off and controls dimmina

**Application** 

Table Lamps

**Packaging** 

0.26 m x 0.25 m x 0.5 m Gross weigth 1.62 Net weigth 0.73

Vol. 0.0325