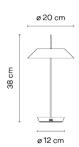

# Model Sheet

25 Beige D1

47 Green L1 NCS S 4005-G80Y

37 Terra Red

23 Warm White

LED temperature color

2700 K

Dimming

Sensor

Instalation type

Surface Canopy

Materials

Shade: ABS

Diffuser: Polycarbonate Vertical tube: Steel

Base: ABS

Light source 1 x undefined