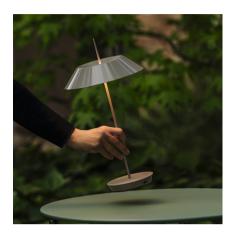

# 5495

Design By Diego Fortunato

Portable version powered by a rechargeable battery. This can be moved exactly where needed, indoors or out. A push button in the base turns it on and off and controls dimmina