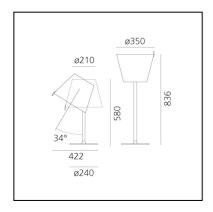

### **DIMENSIONS**

Height: **580 mm**Diameter: **350 mm** 

- Base Diameter: **240 mm** 

- Max Extension Height: 836 mm

Impact Resistance: N/DGlow Wire Test: 650°