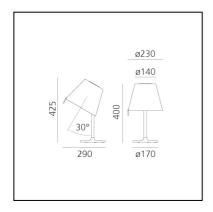

### **DIMENSIONS**

Height: 400 mmDiameter: 230 mmBase Diameter: 170 mm

- Max Extension Height: **425 mm** 

Inclination: 300 mmImpact Resistance: N/D

- Glow Wire Test: 650°