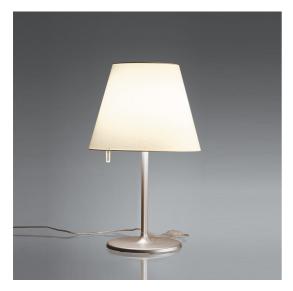

# Melampo Table - Bronze Ecrù

# **DESCRIPTION**

Simple and elegant with its traditional look, it adds functionality thanks to the movable diffuser that can be tilted and rotated to direct the light and the switch on the arm of the frame.

#### **FEATURES**

- Product Code: **0315020A** 

– Colour: **Ecrù** 

- Installation: **Table** 

 Material: Base in painted zamac, painted aluminum stem, diffuser in silk satin fabric on a technopolymer frame