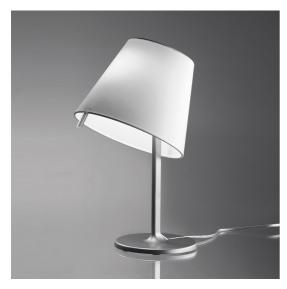

# Melampo Night - Grey

# **DESCRIPTION**

Simple and elegant with its traditional look, it adds functionality thanks to the movable diffuser that can be tilted and rotated to direct the light and the switch on the arm of the frame.

#### **FEATURES**

- Product Code: **0710010A** 

- Colour: **Grey** 

- Installation: **Table** 

 Material: Base in painted zamac, painted aluminum stem, diffuser in silk satin fabric on a technopolymer frame