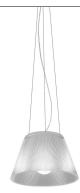

### Romeo Moon Suspension 1

by Philippe Starck , 1996

Suspension lamp providing diffused light. Acid-etched pressed borosilicate glass internal diffuser. Pressed clear glass shade. Injection-molded transparent polycarbonate diffuser support. Transparent, stamped polycarbonate dust protection screen. White, injection-molded ABS rose, galvanized pressed steel ceiling fitting. Free steel suspension cable.

Romeo Moon S2 designed by Philippe Starck

Suspension lamp providing diffused light