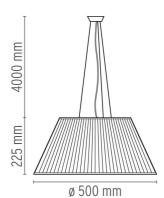

|
| Technical description   | Suspension lamp providing diffused light. Acid-etched pressed<br>borosilicate glass internal diffuser. Pressed clear glass shade.<br>Injection-molded transparent polycarbonate diffuser support.<br>Transparent, stamped polycarbonate dust protection screen.<br>White, injection-molded ABS rose, galvanized pressed steel<br>ceiling fitting. Free steel suspension cable. |

#### ELECTRICAL

Emergency Voltage (V) Without 230

#### PHYSICAL

| Supply                | Terminal block |
|-----------------------|----------------|
| Cord length (mm)      | 4000           |
| Construction material | Glass          |
| Weight (kg)           | 7.6            |





Romeo Moon S2 designed by Philippe Starck

Suspension lamp providing diffused light



#### DIMENSIONS



#### CERTIFICATIONS







Romeo Moon S2. Lamps



HSGS 150W E27

Lamp wattage: 150 W Lamp category: Halogen mains Socket: E27 Lamp type: HSGS



Romeo Moon S2

designed by Philippe Starck

Suspension lamp providing diffused light

F6110000 Glass

DIMENSIONS