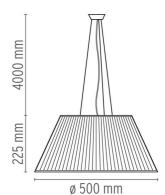

arbonate dust protection screen.<br>White, injection-molded ABS rose, galvanized pressed steel<br>ceiling fitting. Free steel suspension cable. |

#### ELECTRICAL

Emergency Voltage (V) Without 230

#### PHYSICAL

| Supply                | Terminal block |
|-----------------------|----------------|
| Cord length (mm)      | 4000           |
| Construction material | Glass          |
| Weight (kg)           | 7.6            |





Romeo Moon S2 designed by Philippe Starck

Suspension lamp providing diffused light



#### DIMENSIONS



#### CERTIFICATIONS







Romeo Moon S2. Lamps



HSGS 150W E27

Lamp wattage: 150 W Lamp category: Halogen mains Socket: E27 Lamp type: HSGS



Romeo Moon S2

designed by Philippe Starck

Suspension lamp providing diffused light

F6110000 Glass

DIMENSIONS