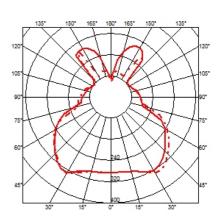

|                                     | Mounting                   | Pendant                                                                                                                                                                             |
|-------------------------------------|----------------------------|-------------------------------------------------------------------------------------------------------------------------------------------------------------------------------------|
|                                     | Environment                | Indoor                                                                                                                                                                              |
|                                     | Weight                     | 4.5 Kg                                                                                                                                                                              |
|                                     | Light sources<br>available | 1 x LED 8W E27 740lm 2700K [e] cod. RF25323<br>Dimmable<br>1 x LED 8W E27 740lm 3000K [e] cod. RF25317<br>Dimmable<br>1 x MAX 150W E27 HSGS 2870lm 2900K [e]<br>cod. RF20358 DIMMER |
| um 007<br>w 340 mm                  | Emergency                  | Without                                                                                                                                                                             |
|                                     | Voltage                    | 220-250V                                                                                                                                                                            |
|                                     | Power                      | MAX 150W                                                                                                                                                                            |
|                                     | Battery                    | No                                                                                                                                                                                  |
|                                     | Supply included            | Yes                                                                                                                                                                                 |
| F6105000_150W HL                    | Cardland                   | 4000                                                                                                                                                                                |
| - C0 / C180 cd / 1000 lm C50 / C270 | Cord Length                | 4000 mm                                                                                                                                                                             |
|                                     | Materials                  | Glass                                                                                                                                                                               |
|                                     | Colors                     | F6105000 - Glass                                                                                                                                                                    |
|                                     | Certificate                | CE I T                                                                                                                                                                              |