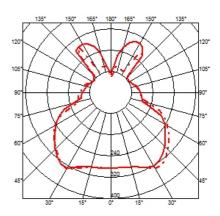

|                                     | Mounting                   | Pendant                                                                                                                                                                             |
|-------------------------------------|----------------------------|-------------------------------------------------------------------------------------------------------------------------------------------------------------------------------------|
|                                     | Environment                | Indoor                                                                                                                                                                              |
|                                     | Weight                     | 4.5 Kg                                                                                                                                                                              |
|                                     | Light sources<br>available | 1 x LED 8W E27 740lm 2700K [e] cod. RF25323<br>Dimmable<br>1 x LED 8W E27 740lm 3000K [e] cod. RF25317<br>Dimmable<br>1 x MAX 150W E27 HSGS 2870lm 2900K [e]<br>cod. RF20358 DIMMER |
| um 007<br>w 340 mm                  | Emergency                  | Without                                                                                                                                                                             |
|                                     | Voltage                    | 220-250V                                                                                                                                                                            |
|                                     | Power                      | MAX 150W                                                                                                                                                                            |
|                                     | Battery                    | No                                                                                                                                                                                  |
|                                     | Supply included            | Yes                                                                                                                                                                                 |
| F6105000_150W HL                    | Cardland                   | 4000                                                                                                                                                                                |
| - C0 / C180 cd / 1000 lm C50 / C270 | Cord Length                | 4000 mm                                                                                                                                                                             |
|                                     | Materials                  | Glass                                                                                                                                                                               |
|                                     | Colors                     | F6105000 - Glass                                                                                                                                                                    |
|                                     | Certificate                | CE I T                                                                                                                                                                              |