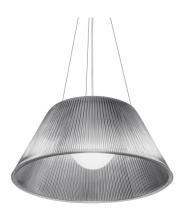

### Romeo Moon Suspension 1

by Philippe Starck , 1996

Suspension lamp providing diffused light. Acid-etched pressed borosilicate glass internal diffuser. Pressed clear glass shade. Injection-molded transparent polycarbonate diffuser support. Transparent, stamped polycarbonate dust protection screen. White, injection-molded ABS rose, galvanized pressed steel ceiling fitting. Free steel suspension cable.

Romeo Moon S2 designed by Philippe Starck

Suspension lamp providing diffused light