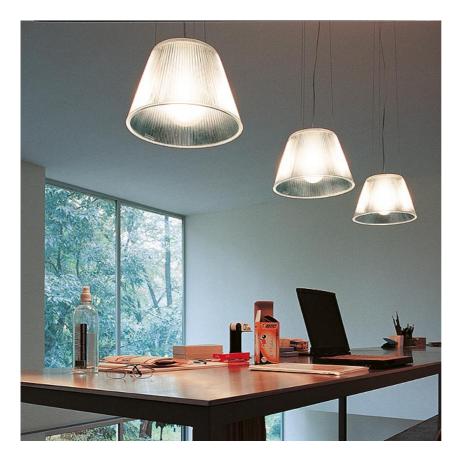

### Romeo Moon Suspension 1

by Philippe Starck , 1996

Suspension lamp providing diffused light. Acid-etched pressed borosilicate glass internal diffuser. Pressed clear glass shade. Injection-molded transparent polycarbonate diffuser support. Transparent, stamped polycarbonate dust protection screen. White, injection-molded ABS rose, galvanized pressed steel ceiling fitting. Free steel suspension cable.

Romeo Moon S2 designed by Philippe Starck

Suspension lamp providing diffused light