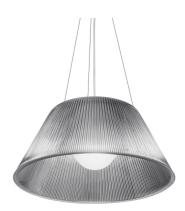

### Romeo Moon Suspension 1

by Philippe Starck , 1996

Suspension lamp providing diffused light. Acid-etched pressed borosilicate glass internal diffuser. Pressed clear glass shade. Injection-molded transparent polycarbonate diffuser support. Transparent, stamped polycarbonate dust protection screen. White, injection-molded ABS rose, galvanized pressed steel ceiling fitting. Free steel suspension cable.

Romeo Moon S2 designed by Philippe Starck

Suspension lamp providing diffused light