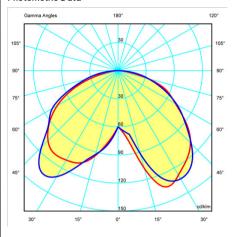

#### Photometric Data

#### Photometric Data

 $\sqrt{3}$ 

Design By Jordi Vilardell & Meritxell Vidal

Suite is a floor lamp that boasts different functions, where matter and light are integrated in a single body. Suite boasts different stands, as well as LED lighting and a USB charging station. Designed by Jordi Vilardell & Meritxell Vidal. Available in two finishes: dark brown and white.