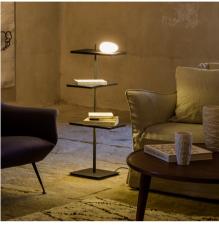

## 6007

 $\bigvee | \exists | \land$ 

Design By Jordi Vilardell & Meritxell Vidal

Suite is a floor lamp that boasts different functions, where matter and light are integrated in a single body. Suite boasts different stands, as well as LED lighting and a USB charging station. Designed by Jordi Vilardell & Meritxell Vidal. Available in two finishes: dark brown and white.