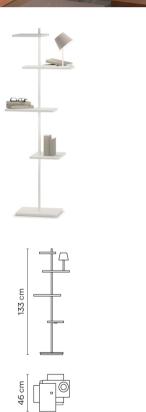

# Model Sheet

Min. quantity, upcharge and extra lead time apply

# Model Sheet

Min. quantity, upcharge and extra lead time apply

46 cm

2700 K

Dimming Push

LED

Instalation type Plug-in

CRI>90 1545 lm 88 2700 K

# Model Sheet

46 cm

Min. quantity, upcharge and extra lead time apply

Warm White NCS S 0502-Y50R

LED 2700 K

Dimming Push

Instalation type Plug-in

F