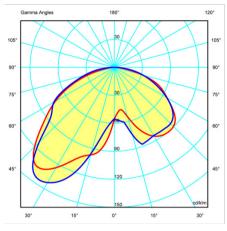

#### Photometric Data

#### Photometric Data

 $\sqrt{3}$ 

Design By Jordi Vilardell & Meritxell Vidal

Suite is a floor lamp that boasts different functions, where matter and light are integrated in a single body. Suite boasts different stands, as well as LED lighting and a USB charging station. Designed by Jordi Vilardell & Meritxell Vidal. Available in two finishes: dark brown and white.