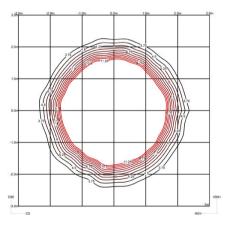

e body. Suite boasts different stands, as well as LED lighting and a USB charging station. Designed by Jordi Vilardell & Meritxell Vidal. Available in two finishes: dark brown and white.

# Model Sheet









46 cm

Min. quantity, upcharge and extra lead time apply





Warm White NCS S 0502-Y50R



LED 2700 K

Dimming Push

Instalation type Plug-in

F

CRI>90 1281 lm 90 2700 K LED

Constant Voltage 350 220~240 V V 50 Hz HZ Driver

FDimmer LED IP20 50Hz PUSH

Application Floor and Table Lamps

Packaging

 $1.385 \text{ m} \times 0.535 \text{ m} \times 0.6 \text{ m}$ Gross weigth 35.3 Net weigth 20.07 Vol. 0.4445

### Lighting effect

### Volumetric Diffuser

Subtly directed, diffused light that generates a soft hierarchy of light on to the illuminated surface



#### Photometric Data







 $\sqrt{3}$ 

Design By Jordi Vilardell & Meritxell Vidal

Suite is a floor lamp that boasts different functions, where matter and light are integrated in a single body. Suite boasts different stands, as well as LED lighting and a USB charging station. Designed by Jordi Vilardell & Meritxell Vidal. Available in two finishes: dark brown and white.

# Model Sheet







Min. quantity, upcharge and extra lead time apply

46 cm





LED CRI>90 1281 lm 90 2700 K

F

Driver Constant Voltage 350 220~240 V V 50 Hz HZ

FDimmer LED IP20 50Hz PUSH

Application Floor and Table Lamps

Packaging 1 Box

1.385 m x 0.535 m x 0.6 m Gross weigth 35.2 Net weigth 19.98 Vol. 0.4445

### Lighting effect Close Proximity

Lighting applications for illumination in close proximity to the user



#### Photometric