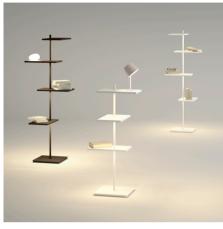

## 6006

Design By Jordi Vilardell & Meritxell Vidal

Suite is a floor lamp that boasts different functions, where matter and light are integrated in a single body. Suite boasts different stands, as well as LED lighting and a USB charging station. Designed by Jordi Vilardell & Meritxell Vidal. Available in two finishes: dark brown and white.

## 6011

Design By Jordi Vilardell & Meritxell Vidal

Suite is a floor lamp that boasts different functions, where matter and light are integrated in a single body. Suite boasts different stands, as well as LED lighting and a USB charging station. Designed by Jordi Vilardell & Meritxell Vidal. Available in two finishes: dark brown and white.

#### Photometric Data

 $\sqrt{3}$ 

Design By Jordi Vilardell & Meritxell Vidal

Suite is a floor lamp that boasts different functions, where matter and light are integrated in a single body. Suite boasts different stands, as well as LED lighting and a USB charging station. Designed by Jordi Vilardell & Meritxell Vidal. Available in two finishes: dark brown and white.