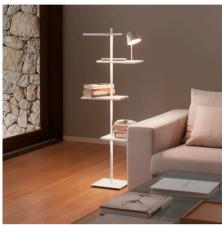

## 6006

Design By Jordi Vilardell & Meritxell Vidal

Suite is a floor lamp that boasts different functions, where matter and light are integrated in a single body. Suite boasts different stands, as well as LED lighting and a USB charging station. Designed by Jordi Vilardell & Meritxell Vidal. Available in two finishes: dark brown and white.

## 6007

 $\bigvee | \exists | \land$ 

Design By Jordi Vilardell & Meritxell Vidal

Suite is a floor lamp that boasts different functions, where matter and light are integrated in a single body. Suite boasts different stands, as well as LED lighting and a USB charging station. Designed by Jordi Vilardell & Meritxell Vidal. Available in two finishes: dark brown and white.

## 6011

Design By Jordi Vilardell & Meritxell Vidal

Suite is a floor lamp that boasts different functions, where matter and light are integrated in a single body. Suite boasts different stands, as well as LED lighting and a USB charging station. Designed by Jordi Vilardell & Meritxell Vidal. Available in two finishes: dark brown and white.

#### Photometric Data

 $\sqrt{3}$ 

Design By Jordi Vilardell & Meritxell Vidal

Suite is a floor lamp that boasts different functions, where matter and light are integrated in a single body. Suite boasts different stands, as well as LED lighting and a USB charging station. Designed by Jordi Vilardell & Meritxell Vidal. Available in two finishes: dark brown and white.