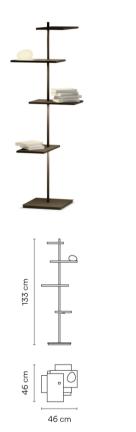

# Model Sheet

Min. quantity, upcharge and extra lead time apply

# Model Sheet

Min. quantity, upcharge and extra lead time apply

46 cm

2700 K

Dimming Push

LED

Instalation type Plug-in

CRI>90 1545 lm 88 2700 K