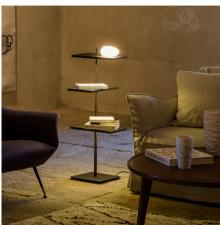

## 6006

Design By Jordi Vilardell & Meritxell Vidal

Suite is a floor lamp that boasts different functions, where matter and light are integrated in a single body. Suite boasts different stands, as well as LED lighting and a USB charging station. Designed by Jordi Vilardell & Meritxell Vidal. Available in two finishes: dark brown and white.