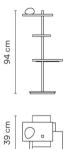

# Model Sheet

Min. quantity, upcharge and extra lead time apply

# Model Sheet

Min. quantity, upcharge and extra lead time apply

46 cm

2700 K

Dimming Push

LED

Instalation type Plug-in

CRI>90 1545 lm 88 2700 K