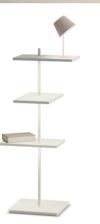

## 6006

Design By Jordi Vilardell & Meritxell Vidal

Suite is a floor lamp that boasts different functions, where matter and light are integrated in a single body. Suite boasts different stands, as well as LED lighting and a USB charging station. Designed by Jordi Vilardell & Meritxell Vidal. Available in two finishes: dark brown and white.

## 6007

 $\bigvee | \exists | \land$ 

Design By Jordi Vilardell & Meritxell Vidal

Suite is a floor lamp that boasts different functions, where matter and light are integrated in a single body. Suite boasts different stands, as well as LED lighting and a USB charging station. Designed by Jordi Vilardell & Meritxell Vidal. Available in two finishes: dark brown and white.

## 6011

Design By Jordi Vilardell & Meritxell Vidal

Suite is a floor lamp that boasts different functions, where matter and light are integrated in a single body. Suite boasts different stands, as well as LED lighting and a USB charging station. Designed by Jordi Vilardell & Meritxell Vidal. Available in two finishes: dark brown and white.

#### Photometric Data

 $\sqrt{3}$ 

Design By Jordi Vilardell & Meritxell Vidal

Suite is a floor lamp that boasts different functions, where matter and light are integrated in a single body. Suite boasts different stands, as well as LED lighting and a USB charging station. Designed by Jordi Vilardell & Meritxell Vidal. Available in two finishes: dark brown and white.