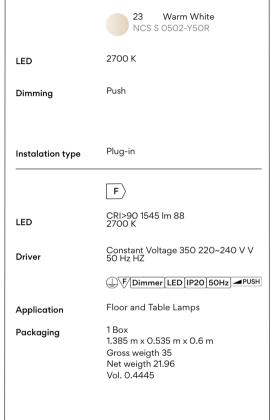

# Model Sheet

Min. quantity, upcharge and extra lead time apply

46 cm

2700 K

Dimming Push

LED

Instalation type Plug-in

CRI>90 1545 lm 88 2700 K

F

Driver Constant Voltage 350 220~240 V V 50 Hz HZ

UF/Dimmer LED IP20 50Hz PUSH

Vol. 0.4445

Application Floor and Table Lamps

Packaging

1 Box 1.385 m x 0.535 m x 0.6 m Gross weigth 37.4 Net weigth 21.96 Lighting effect