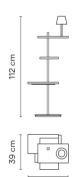

# Model Sheet

Min. quantity, upcharge and extra lead time apply

# Model Sheet

Min. quantity, upcharge and extra lead time apply

46 cm

2700 K

Dimming Push

LED

Instalation type Plug-in

CRI>90 1545 lm 88 2700 K

# Model Sheet

46 cm

Min. quantity, upcharge and extra lead time apply

Warm White NCS S 0502-Y50R

LED 2700 K

Dimming Push

Instalation type Plug-in

F

# Model Sheet

Min. quantity, upcharge and extra lead time apply

46 cm

LED CRI>90 1281 lm 90 2700 K

F

Driver Constant Voltage 350 220~240 V V 50 Hz HZ

FDimmer LED IP20 50Hz PUSH

Application Floor and Table Lamps