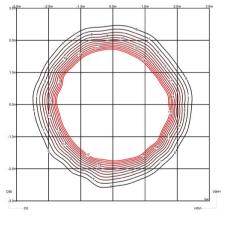

ll Vidal

Suite is a floor lamp that boasts different functions, where matter and light are integrated in a single body. Suite boasts different stands, as well as LED lighting and a USB charging station. Designed by Jordi Vilardell & Meritxell Vidal. Available in two finishes: dark brown and white.

# Model Sheet





Min. quantity, upcharge and extra lead time apply

46 cm



2700 K

Dimming Push

LED

Instalation type Plug-in

CRI>90 1545 lm 88 2700 K

F

Driver Constant Voltage 350 220~240 V V 50 Hz HZ

UF/Dimmer LED IP20 50Hz PUSH

Vol. 0.4445

Application Floor and Table Lamps

Packaging

1 Box 1.385 m x 0.535 m x 0.6 m Gross weigth 37.4 Net weigth 21.96 Lighting effect

Close Proximity

Lighting applications for illumination in close proximity to the user



#### Photometric Data





## 6011

Design By Jordi Vilardell & Meritxell Vidal

Suite is a floor lamp that boasts different functions, where matter and light are integrated in a single body. Suite boasts different stands, as well as LED lighting and a USB charging station. Designed by Jordi Vilardell & Meritxell Vidal. Available in two finishes: dark brown and white.

# Model Sheet









46 cm

Min. quantity, upcharge and extra lead time apply





Warm White NCS S 0502-Y50R



LED 2700 K

Dimming Push

Instalation type Plug-in

F

CRI>90 1281 lm 90 2700 K LED

Constant Voltage 350 220~240 V V 50 Hz HZ Driver

FDimmer LED IP20 50Hz PUSH

Application Floor and Table Lamps

Packaging

 $1.385 \text{ m} \times 0.535 \text{ m} \times 0.6 \text{ m}$ Gross weigth 35.3 Net weigth 20.07 Vol. 0.4445

### Lighting effec