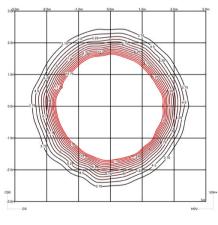

#### Photometric Data

#### Photometric Data

 $\sqrt{3}$ 

Design By Jordi Vilardell & Meritxell Vidal

Suite is a floor lamp that boasts different functions, where matter and light are integrated in a single body. Suite boasts different stands, as well as LED lighting and a USB charging station. Designed by Jordi Vilardell & Meritxell Vidal. Available in two finishes: dark brown and white.