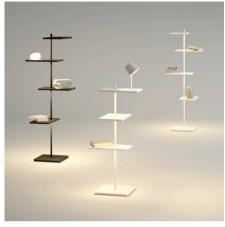

## 6006

Design By Jordi Vilardell & Meritxell Vidal

Suite is a floor lamp that boasts different functions, where matter and light are integrated in a single body. Suite boasts different stands, as well as LED lighting and a USB charging station. Designed by Jordi Vilardell & Meritxell Vidal. Available in two finishes: dark brown and white.

## 6007

 $\bigvee | \exists | \land$ 

Design By Jordi Vilardell & Meritxell Vidal

Suite is a floor lamp that boasts different functions, where matter and light are integrated in a single body. Suite boasts different stands, as well as LED lighting and a USB charging station. Designed by Jordi Vilardell & Meritxell Vidal. Available in two finishes: dark brown and white.

## 6011

Design By Jordi Vilardell & Meritxell Vidal

Suite is a floor lamp that boasts different functions, where matter and light are integrated in a single body. Suite boasts different stands, as well as LED lighting and a USB charging station. Designed by Jordi Vilardell & Meritxell Vidal. Available in two finishes: dark brown and white.

#### Photometric Data

 $\sqrt{3}$ 

Design By Jordi Vilardell & Meritxell Vidal

Suite is a floor lamp that boasts different functions, where matter and light are integrated in a single body. Suite boasts different stands, as well as LED lighting and a USB charging station. Designed by Jordi Vilardell & Meritxell Vidal. Available in two finishes: dark brown and white.