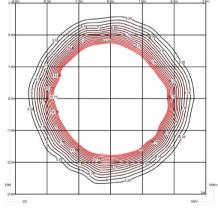

#### Photometric Data

### Volumetric Diffuser

Subtly directed, diffused light that generates a soft hierarchy of light on to the illuminated surface