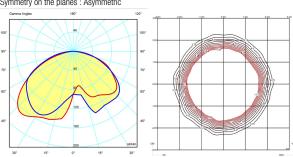

#### Reading

Lamp having a light beam whose main function is to supply sufficient light for reading.

Photometric data

Efficiency: 42.55% Coordinate system : CG Total flux: 1480.72 lm

Maximum value : 152.64 cd/klm

Light position : C=320.00 G=30.00 Symmetry on the planes : Asymmetric

Isolux: Isolux (Floor) Light position :

X=0.00m Y=0.00m Z=1.30m