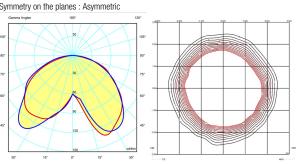

#### Reading

Lamp having a light beam whose main function is to supply sufficient light for reading.

Photometric data

Efficiency: 42.55% Coordinate system : CG Total flux: 1480.72 lm

Maximum value : 152.64 cd/klm

Light position : C=320.00 G=30.00 Symmetry on the planes : Asymmetric

Isolux: Isolux (Floor) Light position :

X=0.00m Y=0.00m Z=1.30m