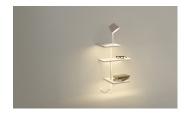

Suite is a floor lamp that boasts different functions, where matter and light are integrated in a single body. Suite boasts different stands, as well as LED lighting and a USB charging station. Designed by Jordi Vilardell & Meritxell Vidal. Available in two finishes: dark brown and white.

Diffuser

Polycarbonate diffuser

Finish

6005-14. Matt dark-brown

Matt white lacquer

lacquer

Sketch

**Electrical characteristics** 