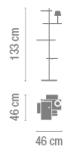

Design by Jordi Vilardell & Meritxell Vidal.

Reference

6005.

Application

Floor Lamps

**Installation type** 

Surface

Description

Suite is a floor lamp that boasts different functions, where matter and light are integrated in a single body. Suite boasts different stands, as well as LED lighting and a USB charging station. Designed by Jordi Vilardell & Meritxell Vidal. Available in two finishes: dark brown and white.

Diffuser

Polycarbonate diffuser

Finish

6005-14. Matt dark-brown

Matt white lacquer

lacquer

Sketch

**Electrical characteristics** 