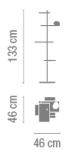

8 x LED STRIP 24V 1,63W

Total 13.0 W

**Physical characteristics** 

1 Box /  $0.61 \times 0.54 \times 1.37 \text{ m.}$  / Vol.  $0.4445 \text{ m}^3$  / Gross weight 24.8 kg. / Net weight 22.3 kg.

Installation and assembly

8 x LED STRIP 24V 1,63W AND

1 x LED 4,5W 350mA

Total 17.5 W

**Physical characteristics** 

1 Box / 0.61 x 0.54 x 1.37 m. / Vol. 0.4445  $\ensuremath{\text{m}}^3$  / Gross weight 24.4 kg. / Net weight 22.0 kg.

1 x LED 4,5W 350mA

Total 17.5 W

**Physical characteristics** 

1 Box /  $0.61 \times 0.54 \times 1.37 \text{ m.}$  / Vol.  $0.4513 \text{ m}^3$  / Gross weight 23.6 kg. / Net weight 17.0 kg.

Installation and assembly

6 x LED STRIP 24V 1,63W

Total 9.8 W

**Physical characteristics** 

1 Box /  $0.61 \times 0.54 \times 1.10 \text{ m.}$  / Vol.  $0.3274 \text{ m}^3$  / Gross weight 21.9 kg. / Net weight 19.7 kg.

Installation and assembly

6 x LED STRIP 24V 1,63W AND

1 x LED 4,5W 350mA

Total 14.3 W

**Physical characteristics** 

1 Box / 0.61 x 0.54 x 1.10 m. / Vol. 0.3274  $m^3\,/$ Gross weight 22.3 kg. / Net weight 20.1 kg.

Installation and assembly

1 x LED 4,5W 350mA

Total 14.3 W

**Physical characteristics** 

1 Box /  $0.61 \times 0.54 \times 1.37 \text{ m.}$  / Vol.  $0.4445 \text{ m}^3$  / Gross weight 22.2 kg. / Net weight 20.0 kg.

Installation and assembly

Total 17.5 W

**Physical characteristics** 

1 Box / 0.61 x 0.54 x 1.37 m. / Vol. 0.4445 m³ / Gross weight 11.7 kg. / Net weight 10.5 kg.

Installation and assembly

Please, see the installation manual

**Light distribution** 

6 x LED STRIP 24V 1,63W AND

1 x LED 4,5W 350mA

Total 14.3 W

**Physical characteristics** 

1 Box / 0.61 x 0.54 x 1.10 m. / Vol. 0.3274  $m^3$  / Gross weight 9.7 kg. / Net weight 8.7 kg.

Installation and assembly