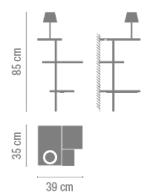

Suite is a floor lamp that boasts different functions, where matter and light are integrated in a single body. Suite boasts different stands, as well as LED lighting and a USB charging station. Designed by Jordi Vilardell & Meritxell Vidal. Available in two finishes: dark brown and white.

Diffuser

Polycarbonate diffuser

Finish

6005-14. Matt dark-brown

Matt white lacquer

lacquer

Sketch

**Electrical characteristics** 