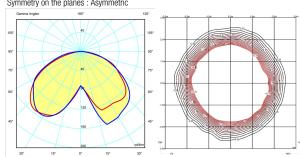

### **Indirect lighting**

Lamp that emits an upward or backward beam that is reflected by the ceiling or wall.

Photometric data

Efficiency: 54.29% Coordinate system : CG Total flux: 1054.72 lm

Isolux: Isolux (Floor) Light position : X=0.00m Y=0.00m Z=1.30m

Maximum value : 179.12 cd/klm Light position : C=140.00 G=30.00 Symmetry on the planes : Asymmetric

Design by Jordi Vilardell & Meritxell Vidal.

Reference

6006.

Application

Floor Lamps

**Installation type** 