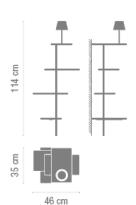

8 x LED STRIP 24V 1,63W

Total 13.0 W

**Physical characteristics** 

1 Box /  $0.61 \times 0.54 \times 1.37 \text{ m.}$  / Vol.  $0.4445 \text{ m}^3$  / Gross weight 24.8 kg. / Net weight 22.3 kg.

Installation and assembly

8 x LED STRIP 24V 1,63W AND

1 x LED 4,5W 350mA

Total 17.5 W

**Physical characteristics** 

1 Box / 0.61 x 0.54 x 1.37 m. / Vol. 0.4445  $\ensuremath{\text{m}}^3$  / Gross weight 24.4 kg. / Net weight 22.0 kg.

1 x LED 4,5W 350mA

Total 17.5 W

**Physical characteristics** 

1 Box /  $0.61 \times 0.54 \times 1.37 \text{ m.}$  / Vol.  $0.4513 \text{ m}^3$  / Gross weight 23.6 kg. / Net weight 17.0 kg.

Installation and assembly

6 x LED STRIP 24V 1,63W

Total 9.8 W

**Physical characteristics** 

1 Box /  $0.61 \times 0.54 \times 1.10 \text{ m.}$  / Vol.  $0.3274 \text{ m}^3$  / Gross weight 21.9 kg. / Net weight 19.7 kg.

Installation and assembly

6 x LED STRIP 24V 1,63W AND

1 x LED 4,5W 350mA

Total 14.3 W

**Physical characteristics** 

1 Box / 0.61 x 0.54 x 1.10 m. / Vol. 0.3274  $m^3\,/$ Gross weight 22.3 kg. / Net weight 20.1 kg.

Installation and assembly

1 x LED 4,5W 350mA

Total 14.3 W

**Physical characteristics** 

1 Box /  $0.61 \times 0.54 \times 1.37 \text{ m.}$  / Vol.  $0.4445 \text{ m}^3$  / Gross weight 22.2 kg. / Net weight 20.0 kg.

Installation and assembly

Total 17.5 W

**Physical characteristics** 

1 Box / 0.61 x 0.54 x 1.37 m. / Vol. 0.4445 m³ / Gross weight 11.7 kg. / Net weight 10.5 kg.

Installation and assembly

Please, see the installation manual

**Light distribution** 

6 x LED STRIP 24V 1,63W AND

1 x LED 4,5W 350mA

Total 14.3 W

**Physical characteristics** 

1 Box / 0.61 x 0.54 x 1.10 m. / Vol. 0.3274  $m^3$  / Gross weight 9.7 kg. / Net weight 8.7 kg.

Installation and assembly