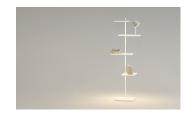

Suite is a floor lamp that boasts different functions, where matter and light are integrated in a single body. Suite boasts different stands, as well as LED lighting and a USB charging station. Designed by Jordi Vilardell & Meritxell Vidal. Available in two finishes: dark brown and white.

Surface

Description

Suite is a floor lamp that boasts different functions, where matter and light are integrated in a single body. Suite boasts different stands, as well as LED lighting and a USB charging station. Designed by Jordi Vilardell & Meritxell Vidal. Available in two finishes: dark brown and white.