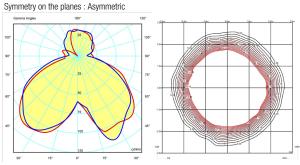

### **Indirect lighting**

Lamp that emits an upward or backward beam that is reflected by the ceiling or wall.

Photometric data

Efficiency: 54.29% Coordinate system : CG Total flux: 1054.72 lm

Isolux: Isolux (Floor) Light position : X=0.00m Y=0.00m Z=1.30m

Maximum value : 179.12 cd/klm Light position : C=140.00 G=30.00 Symmetry on the planes : Asymmetric

Design by Jordi Vilardell & Meritxell Vidal.

Reference

6006.

Application

Floor Lamps

**Installation type** 