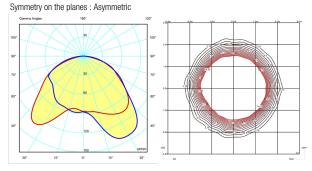

### **Indirect lighting**

Lamp that emits an upward or backward beam that is reflected by the ceiling or wall.

Photometric data

Efficiency: 54.29% Coordinate system : CG Total flux: 1054.72 lm

Isolux: Isolux (Floor) Light position : X=0.00m Y=0.00m Z=1.30m

Maximum value : 179.12 cd/klm Light position : C=140.00 G=30.00 Symmetry on the planes : Asymmetric

Design by Jordi Vilardell & Meritxell Vidal.

Reference

6006.

Application

Floor Lamps

**Installation type** 