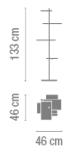

Diffuser

Polycarbonate diffuser

Finish

6005-14. Matt dark-brown

Matt white lacquer

lacquer

Sketch

**Electrical characteristics** 

8 x LED STRIP 24V 1,63W

Total 13.0 W

**Physical characteristics** 

1 Box /  $0.61 \times 0.54 \times 1.37 \text{ m.}$  / Vol.  $0.4445 \text{ m}^3$  / Gross weight 24.8 kg. / Net weight 22.3 kg.

Installation and assembly