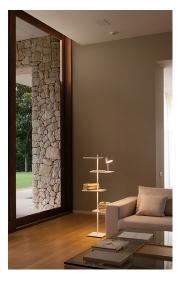

Design by Jordi Vilardell & Meritxell Vidal.

Reference

6005.

Application

Floor Lamps

**Installation type** 

Surface

Description

Suite is a floor lamp that boasts different functions, where matter and light are integrated in a single body. Suite boasts different stands, as well as LED lighting and a USB charging station. Designed by Jordi Vilardell & Meritxell Vidal. Available in two finishes: dark brown and white.