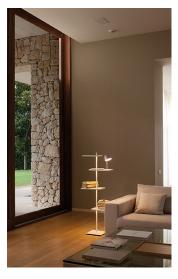

Suite is a floor lamp that boasts different functions, where matter and light are integrated in a single body. Suite boasts different stands, as well as LED lighting and a USB charging station. Designed by Jordi Vilardell & Meritxell Vidal. Available in two finishes: dark brown and white.