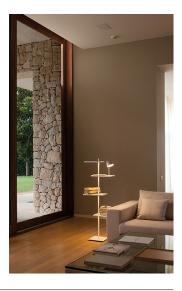

Suite is a floor lamp that boasts different functions, where matter and light are integrated in a single body. Suite boasts different stands, as well as LED lighting and a USB charging station. Designed by Jordi Vilardell & Meritxell Vidal. Available in two finishes: dark brown and white.

Surface

Description

Suite is a floor lamp that boasts different functions, where matter and light are integrated in a single body. Suite boasts different stands, as well as LED lighting and a USB charging station. Designed by Jordi Vilardell & Meritxell Vidal. Available in two finishes: dark brown and white.