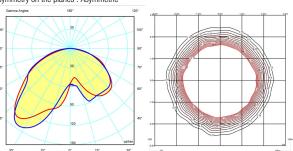

### **Indirect lighting**

Lamp that emits an upward or backward beam that is reflected by the ceiling or wall.

Photometric data

Efficiency: 54.29% Coordinate system : CG Total flux: 1054.72 lm

Isolux: Isolux (Floor) Light position : X=0.00m Y=0.00m Z=1.30m

Maximum value : 179.12 cd/klm Light position : C=140.00 G=30.00 Symmetry on the planes : Asymmetric

Design by Jordi Vilardell & Meritxell Vidal.

Reference

6006.

Application

Floor Lamps

**Installation type** 