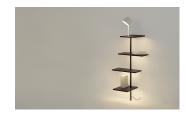

Suite is a floor lamp that boasts different functions, where matter and light are integrated in a single body. Suite boasts different stands, as well as LED lighting and a USB charging station. Designed by Jordi Vilardell & Meritxell Vidal. Available in two finishes: dark brown and white.