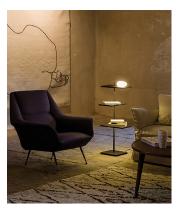

Suite is a floor lamp that boasts different functions, where matter and light are integrated in a single body. Suite boasts different stands, as well as LED lighting and a USB charging station. Designed by Jordi Vilardell & Meritxell Vidal. Available in two finishes: dark brown and white.

Diffuser

Polycarbonate diffuser

Finish

6005-14. Matt dark-brown

Matt white lacquer

lacquer

Sketch

**Electrical characteristics** 