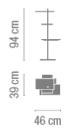

8 x LED STRIP 24V 1,63W

Total 13.0 W

**Physical characteristics** 

1 Box /  $0.61 \times 0.54 \times 1.37 \text{ m.}$  / Vol.  $0.4445 \text{ m}^3$  / Gross weight 24.8 kg. / Net weight 22.3 kg.

Installation and assembly

8 x LED STRIP 24V 1,63W AND

1 x LED 4,5W 350mA

Total 17.5 W

**Physical characteristics** 

1 Box / 0.61 x 0.54 x 1.37 m. / Vol. 0.4445  $\ensuremath{\text{m}}^3$  / Gross weight 24.4 kg. / Net weight 22.0 kg.