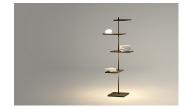

Suite is a floor lamp that boasts different functions, where matter and light are integrated in a single body. Suite boasts different stands, as well as LED lighting and a USB charging station. Designed by Jordi Vilardell & Meritxell Vidal. Available in two finishes: dark brown and white.

Surface

Description

Suite is a floor lamp that boasts different functions, where matter and light are integrated in a single body. Suite boasts different stands, as well as LED lighting and a USB charging station. Designed by Jordi Vilardell & Meritxell Vidal. Available in two finishes: dark brown and white.

Surface

Description

Suite is a table lamp attached to the wall that boasts different functions, where matter and light are integrated in a single body. Suite boasts different stands, as well as LED lighting and a USB charging station. Designed by Jordi Vilardell & Meritxell Vidal. Available in two finishes: dark brown and white.