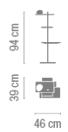

8 x LED STRIP 24V 1,63W

Total 13.0 W

**Physical characteristics** 

1 Box /  $0.61 \times 0.54 \times 1.37 \text{ m.}$  / Vol.  $0.4445 \text{ m}^3$  / Gross weight 24.8 kg. / Net weight 22.3 kg.

Installation and assembly

8 x LED STRIP 24V 1,63W AND

1 x LED 4,5W 350mA

Total 17.5 W

**Physical characteristics** 

1 Box / 0.61 x 0.54 x 1.37 m. / Vol. 0.4445  $\ensuremath{\text{m}}^3$  / Gross weight 24.4 kg. / Net weight 22.0 kg.

1 x LED 4,5W 350mA

Total 17.5 W

**Physical characteristics** 

1 Box /  $0.61 \times 0.54 \times 1.37 \text{ m.}$  / Vol.  $0.4513 \text{ m}^3$  / Gross weight 23.6 kg. / Net weight 17.0 kg.

Installation and assembly

6 x LED STRIP 24V 1,63W

Total 9.8 W

**Physical characteristics** 

1 Box /  $0.61 \times 0.54 \times 1.10 \text{ m.}$  / Vol.  $0.3274 \text{ m}^3$  / Gross weight 21.9 kg. / Net weight 19.7 kg.

Installation and assembly

6 x LED STRIP 24V 1,63W AND

1 x LED 4,5W 350mA

Total 14.3 W

**Physical characteristics** 

1 Box / 0.61 x 0.54 x 1.10 m. / Vol. 0.3274  $m^3\,/$ Gross weight 22.3 kg. / Net weight 20.1 kg.

Installation and assembly

1 x LED 4,5W 350mA

Total 14.3 W

**Physical characteristics** 

1 Box /  $0.61 \times 0.54 \times 1.37 \text{ m.}$  / Vol.  $0.4445 \text{ m}^3$  / Gross weight 22.2 kg. / Net weight 20.0 kg.

Installation and assembly

Total 17.5 W

**Physical characteristics** 

1 Box / 0.61 x 0.54 x 1.37 m. / Vol. 0.4445 m³ / Gross weight 11.7 kg. / Net weight 10.5 kg.

Installation and assembly

Please, see the installation manual

**Light distribution** 

6 x LED STRIP 24V 1,63W AND

1 x LED 4,5W 350mA

Total 14.3 W

**Physical characteristics** 

1 Box / 0.61 x 0.54 x 1.10 m. / Vol. 0.3274  $m^3$  / Gross weight 9.7 kg. / Net weight 8.7 kg.

Installation and assembly