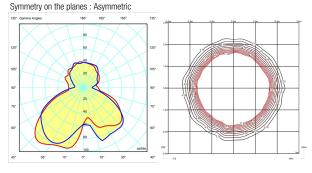

### **Indirect lighting**

Lamp that emits an upward or backward beam that is reflected by the ceiling or wall.

Photometric data

Efficiency: 54.29% Coordinate system : CG Total flux: 1054.72 lm

Isolux: Isolux (Floor) Light position : X=0.00m Y=0.00m Z=1.30m

Maximum value : 179.12 cd/klm Light position : C=140.00 G=30.00 Symmetry on the planes : Asymmetric

Design by Jordi Vilardell & Meritxell Vidal.

Reference

6006.

Application

Floor Lamps

**Installation type** 