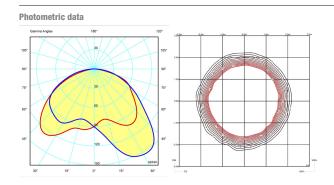

#### Reading

Lamp having a light beam whose main function is to supply sufficient light for reading.

Photometric data

Efficiency: 42.55% Coordinate system : CG Total flux: 1480.72 lm

Maximum value : 152.64 cd/klm

Light position : C=320.00 G=30.00 Symmetry on the planes : Asymmetric

Isolux: Isolux (Floor) Light position :

X=0.00m Y=0.00m Z=1.30m