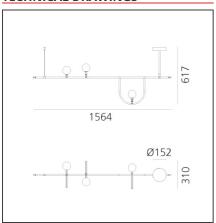

## **DIMENSIONS**

 Length:
 cm 156
 Glow Wire Test:
 850

 Width:
 cm 31

**Base Diameter:** cm 15.2 **Max Height from ceiling:** cm 61.7