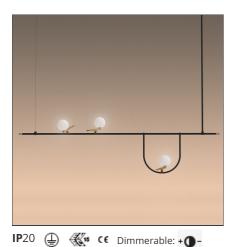

# **DESCRIPTION**

The activity of Neri&Hu is founded on constant research and the desire to work on the dynamic interaction of experience, detail, material, shape, and light, rather than adapt to stereotyped formulas. In a blend of tradition and innovation, Yanzi is a lightweight composition of graphic signs. Balanced structures, such as branches or perches, support multiple stylized figures to provide a variety of versions and qualities of light. They are iconic swallows with a brushed brass body, with their head like a white glass sphere enclosing light, either flying free or contained in glass cages. There is unique sensibility in matching warm and cold, essential yet refined materials. Yanzi is an open system, ideal for creating lightweight compositions and light landscapes that animate any space with an elegant poetic attitude.