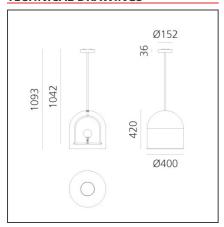

### EFATURES

| FEATURES .    |                    |           |                    |
|---------------|--------------------|-----------|--------------------|
| Article Code: | 1103010A           | Material: | Brushed brass,     |
| Colour:       | Brushed brass,     |           | blown glass, steel |
|               | white, black,      | Series:   | Design             |
|               | transparent        | Emission: | Diffused           |
| Installation: | Suspension, Floor, |           |                    |
|               | Table              |           |                    |
| Environment:  | Indoor             |           |                    |
| DIMENSIONS    |                    |           |                    |
| Height:       | cm 42              |           |                    |
| Base Width:   | cm 3.6             |           |                    |

# **Max Extension Height: INCLUDED SOURCES**

**Base Diameter:** 

| Category:                          | LED  | Color temperature (K): | 3000K         |
|------------------------------------|------|------------------------|---------------|
| Number:                            | 1    | Color Tolerance:       | MacAdam 2SDCM |
| Watt:                              | 7.8W | CRI:                   | 90            |
| Delivered lumens output (lm):841lm |      | Efficacy:              | 107lm/W       |
| Туре:                              | 0    | Service Life:          | 50000-L70     |
| Class:                             | Α    |                        |               |

cm 15.2

cm 109