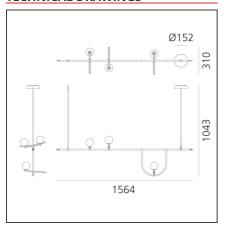

#### **FEATURES**

**Article Code:** 1104010A Material: Brushed brass, Colour: Brushed brass, blown glass, steel white, black Series: Design Installation: Suspension, Floor, **Emission:** Diffused Table **Environment:** Indoor

## **DIMENSIONS**

 Length:
 cm 156

 Width:
 cm 31

 Base Diameter:
 cm 15.2

 Max Height from ceiling:
 cm 104