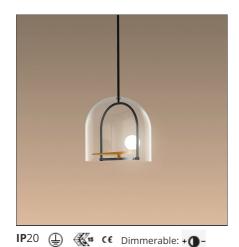

#### **DESCRIPTION**

The activity of Neri&Hu is founded on constant research and the desire to work on the dynamic interaction of experience, detail, material, shape, and light, rather than adapt to stereotyped formulas. In a blend of tradition and innovation, Yanzi is a lightweight composition of graphic signs. Balanced structures, such as branches or perches, support multiple stylized figures to provide a variety of versions and qualities of light. They are iconic swallows with a brushed brass body, with their head like a white glass sphere enclosing light, either flying free or contained in glass cages. There is unique sensibility in matching warm and cold, essential yet refined materials. Yanzi is an open system, ideal for creating lightweight compositions and light landscapes that animate any space with an elegant poetic attitude.