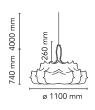

| Mounting                   | Pendant                                                 |
|----------------------------|---------------------------------------------------------|
| Environment                | Indoor                                                  |
| Weight                     | 15 Kg                                                   |
| Light sources<br>available | 1 x LED 21W E27 2452lm 3000K [e] cod.<br>RF26998 DIMMER |
| Emergency                  | Without                                                 |
| Voltage                    | 220-240V                                                |
| Power                      | MAX 250W                                                |
| Battery                    | No                                                      |
| Supply included            | Yes                                                     |
|                            |                                                         |
| Cord Length                | 4000 mm                                                 |
| Cord Length<br>Materials   | 4000 mm<br>Cocoon, Crystal, Steel                       |
| C                          |                                                         |

| Mounting                   | Pendant                                                   |
|----------------------------|-----------------------------------------------------------|
| Environment                | Indoor                                                    |
| Weight                     | 30 Kg                                                     |
| Light sources<br>available | 3 x LED 21W E27 2452lm 3000K [e] cod.<br>RF26998 Dimmable |
| Emergency                  | Without                                                   |
| Voltage                    | 220-240V                                                  |
| Power                      | 3x MAX 150W                                               |
| Battery                    | No                                                        |
| Supply included            | Yes                                                       |
| Cord Length                | 5000 mm                                                   |
| Materials                  | Cocoon, Crystal, Steel                                    |
| Colors                     | F9805009 - White                                          |
| Certificate                |                                                           |