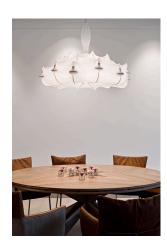

Zeppelin 2 by Marcel Wanders , 2005

Suspension lamp providing diffused lighting. White powder coated internal steel structure sprayed with a unique "cocoon" resin to create the diffuser which is then protected by a transparent sprayed on finish.Transparent polymethylmethacrylate (PMMA) "candles". Faceted crystal globe located at the lower center for a sparkle effect.

| Mounting                   | Pendant                                                   |
|----------------------------|-----------------------------------------------------------|
| Environment                | Indoor                                                    |
| Weight                     | 30 Kg                                                     |
| Light sources<br>available | 3 x LED 21W E27 2452lm 3000K [e] cod.<br>RF26998 Dimmable |
| Emergency                  | Without                                                   |
| Voltage                    | 220-240V                                                  |
| Power                      | 3x MAX 150W                                               |
| Battery                    | No                                                        |
| Supply included            | Yes                                                       |
| Cord Length                | 5000 mm                                                   |
| Materials                  | Cocoon, Crystal, Steel                                    |
| Colors                     | F9805009 - White                                          |
| Certificate                |                                                           |