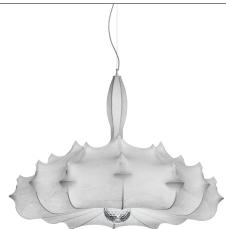

Zeppelin 2 by Marcel Wanders , 2005

Suspension lamp providing diffused lighting. White powder coated internal steel structure sprayed with a unique "cocoon" resin to create the diffuser which is then protected by a transparent sprayed on finish.Transparent polymethylmethacrylate (PMMA) "candles". Faceted crystal globe located at the lower center for a sparkle effect.