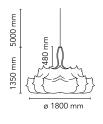

| Mounting                   | Pendant                                                   |
|----------------------------|-----------------------------------------------------------|
| Environment                | Indoor                                                    |
| Weight                     | 30 Kg                                                     |
| Light sources<br>available | 3 x LED 21W E27 2452lm 3000K [e] cod.<br>RF26998 Dimmable |
| Emergency                  | Without                                                   |
| Voltage                    | 220-240V                                                  |
| Power                      | 3x MAX 150W                                               |
| Battery                    | No                                                        |
| Supply included            | Yes                                                       |
| Cord Length                | 5000 mm                                                   |
| Materials                  | Cocoon, Crystal, Steel                                    |
| Colors                     | F9805009 - White                                          |
| Certificate                |                                                           |