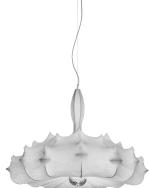

## Zeppelin 1 by Marcel Wanders , 2005

Suspension lamp providing diffused lighting. White powder coated internal steel structure sprayed with a unique "cocoon" resin to create the diffuser which is then protected by a transparent sprayed on finish. Transparent polymethylmethacrylate (PMMA) "candles". Faceted crystal globe located at the lower center for a sparkle effect.

| Mounting                   | Pendant                                                 |
|----------------------------|---------------------------------------------------------|
| Environment                | Indoor                                                  |
| Weight                     | 15 Kg                                                   |
| Light sources<br>available | 1 x LED 21W E27 2452lm 3000K [e] cod.<br>RF26998 DIMMER |
| Emergency                  | Without                                                 |
| Voltage                    | 220-240V                                                |
| Power                      | MAX 250W                                                |
| Battery                    | No                                                      |
| Supply included            | Yes                                                     |
|                            |                                                         |
| Cord Length                | 4000 mm                                                 |
| Cord Length<br>Materials   | 4000 mm<br>Cocoon, Crystal, Steel                       |
| C                          |                                                         |