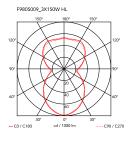

| Mounting                   | Pendant                                                   |
|----------------------------|-----------------------------------------------------------|
| Environment                | Indoor                                                    |
| Weight                     | 30 Kg                                                     |
| Light sources<br>available | 3 x LED 21W E27 2452lm 3000K [e] cod.<br>RF26998 Dimmable |
| Emergency                  | Without                                                   |
| Voltage                    | 220-240V                                                  |
| Power                      | 3x MAX 150W                                               |
| Battery                    | No                                                        |
| Supply included            | Yes                                                       |
| Cord Length                | 5000 mm                                                   |
| Materials                  | Cocoon, Crystal, Steel                                    |
| Colors                     | F9805009 - White                                          |
| Certificate                |                                                           |