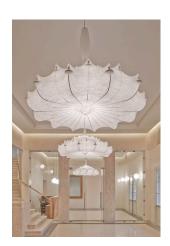

Zeppelin 2 by Marcel Wanders , 2005

Suspension lamp providing diffused lighting. White powder coated internal steel structure sprayed with a unique "cocoon" resin to create the diffuser which is then protected by a transparent sprayed on finish.Transparent polymethylmethacrylate (PMMA) "candles". Faceted crystal globe located at the lower center for a sparkle effect.