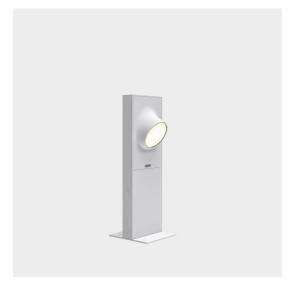

# Ciclope Floor 50 Monolaterale Anthracite gray

### **DESCRIPTION**

Lighting system with diffuse unilateral or bilateral emission, with high-performance LED light sources. Light emission is obtained by the combination of six monochromatic LED light sources, a reflector and an opaline diffuser. Floor, wall or recessed installation. Available in two finishes: light grey and rust painted.

#### **FEATURES**

- Product Code: T081020 - Colour: Anthracite gray - Installation: **BollardFloor** 

- Material: Composite technopolymer, polycarbonate, steel, aluminum

- Series: Architectural Outdoor

- Environment: Outdoor

- Area contract: null, Outdoor, Residential

- Emission: **Direct** 

- design by: Alessandro Pedretti