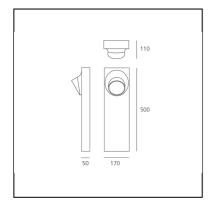

# Ciclope Floor 50 Monolaterale Anthracite gray

## Alessandro Pedretti



### **DESCRIPTION**

Lighting system with diffuse unilateral or bilateral emission, with high-performance LED light sources. Light emission is obtained by the combination of six monochromatic LED light sources, a reflector and an opaline diffuser. Floor, wall or recessed installation. Available in two finishes: light grey and rust painted.

# IP65 🔲 🔣 💌



## LUMINAIRE

- Power Supply: **Electronic** 

- Watt: 6,5W

- Voltage: **220-240V** 

- Delivered lumen output: 383Im

- CCT: 3000K - Efficiency: 64% - Efficacy: 63.79lm/W

- CRI: 90

#### **FEATURES**

- Product Code: T081020 - Colour: Anthracite gray - Installation: **BollardFloor** 

- Material: Composite technopolymer, polycarbonate, steel, aluminum

- Series: Architectural Outdoor

- Environment: Outdoor

- Area contract: null, Outdoor, Residential

- Emission: **Direct** 

- design by: Alessandro Pedretti

#### **DIMENSIONS**

- Length: 170 mm - Width: **110 mm** - Height: **500 mm** 

## **SOURCES INCLUDED**

- Category: Led - Number: 1 - Watt: 6,5W

- Color temperature (K): 3000K

- CRI: 80