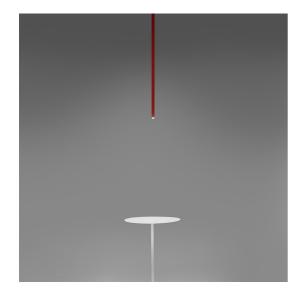

## **DESCRIPTION**

losif is an indoor light fi tting producing accent lighting, as well as being a graphic element in space.Materials: painted aluminium.Specification: a ceilingmounted, ultra-light painted aluminium cylinder with an LED source at its lower end, which is controlled by special lenses adjusting the light emission and ensuring a focused, soft beam.

#### **FEATURES**

- Product Code: **1650010A** 

- Colour: Red

Installation: Ceiling
Material: Aluminium
Series: Scenarios
design by: Milodamalo