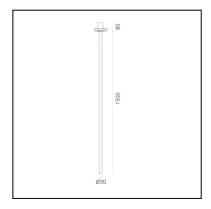

# **losif**

# Milodamalo



## **DESCRIPTION**

losif is an indoor light fi tting producing accent lighting, as well as being a graphic element in space.Materials: painted aluminium.Specification: a ceilingmounted, ultra-light painted aluminium cylinder with an LED source at its lower end, which is controlled by special lenses adjusting the light emission and ensuring a focused, soft beam.





#### **FEATURES**

- Product Code: **1650010A** 

- Colour: Red

Installation: Ceiling
Material: Aluminium
Series: Scenarios
design by: Milodamalo

### **DIMENSIONS**

Height: **1500 mm**Diameter: **30 mm** 

# SOURCES INCLUDED

Category: LedNumber: 1Watt: 3W

Delivered lumen output: 310lmColor temperature (K): 3000K

- Efficacy: 46lm/W

#### LUMINAIRE

- Watt: **4.5W** 

- Delivered lumen output: 207lm

CCT: 3000KEfficiency: 67%Efficacy: 46lm/W

- CRI: **93**