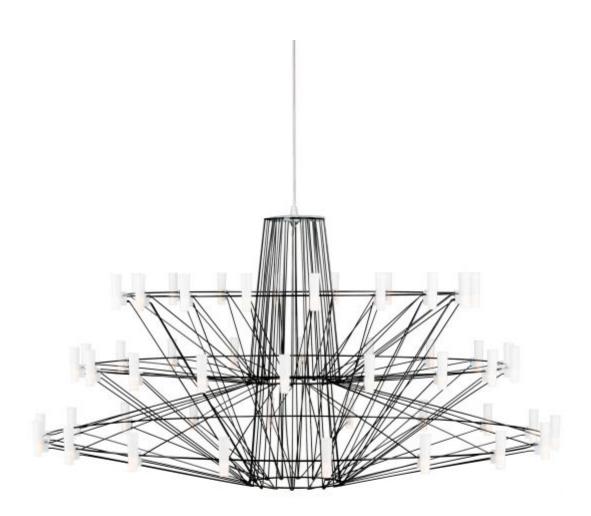

## Coppélia Suspended

With a graceful sense of wonder, a beautiful mechanical doll appears to magically come to life in the famous ballet Coppelia. In the performance the ballerina traces, with sinuous movements, a delicate after-image in the air, which inspires the fluid motion in the design of Miyake's Coppelia Suspended Lamp.

**Designer** Arihiro Miyake

Year of design 2015

Material Electrolytic polished stainless steel frame, poly carbonate shades and suspension bracket.

#### Amount of LED's:

54 LED Tubes

### dimensions

54cm | 21,3"