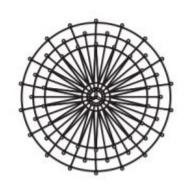

## Coppélia Suspended

With a graceful sense of wonder, a beautiful mechanical doll appears to magically come to life in the famous ballet Coppelia. In the performance the ballerina traces, with sinuous movements, a delicate after-image in the air, which inspires the fluid motion in the design of Miyake's Coppelia Suspended Lamp.

**Designer** Arihiro Miyake

Year of design 2015

Material Electrolytic polished stainless steel frame, poly carbonate shades and suspension bracket.