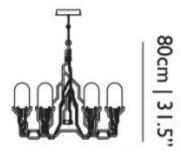

ch has grown and spread its branches in unforeseen directions.

Designer

Year of design

Kranen/Gille

2019

## m o o i

#### **Technical** ce



Material:

Steel, coated glass

**Dimensions:** 

Ø90cm x 80,3 cm x 78 cm

Weight:

20 kg

**Power consumption:** 

Max 16W

Input voltage:

230V

Light source:

Solid State LED

**Colour temperature:** 

2.700K

Lumen:

approx. 1300

Dimmable:

Yes, Mains

Canopy:

Metallic cylinder

## moooi

### **Technical UL**



**Material:** 

Steel, coated glass

**Dimensions:** 

Ø35.8" x H35.4"

Weight:

20 kg

**Power consumption:** 

Max 16W

Input voltage:

120V

Light source:

Solid State LED

**Colour temperature:** 

2700K

Lumen:

approx. 1300

Dimmable:

Yes, Mains

Canopy:

Metallic cylinder

## m o o i

### **Dimensions**

## 90cm | 35.4"







### **Packaging dimensions**

#### **Plant Chandelier**

H 90 cm | 35.43"

W 92 cm | 36.22"

L 100 cm | 39.37"

#### Total shipping weight:

27.5KG | 60.62lbs

# m o o i

## **Radiation Diagram**