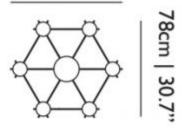

hich has grown and spread its branches in unforeseen directions.

Designer

Year of design

Kranen/Gille

2019

## m o o i

#### **Technical** ce



Material:

Steel, coated glass

**Dimensions:** 

Ø90cm x 80,3 cm x 78 cm

Weight:

20 kg

**Power consumption:** 

Max 16W

Input voltage:

230V

Light source:

Solid State LED

**Colour temperature:** 

2.700K

Lumen:

approx. 1300

Dimmable:

Yes, Mains

Canopy:

Metallic cylinder

## moooi

### **Technical UL**



**Material:** 

Steel, coated glass

**Dimensions:** 

Ø35.8" x H35.4"

Weight:

20 kg

**Power consumption:** 

Max 16W

Input voltage:

120V

Light source:

Solid State LED

**Colour temperature:** 

2700K

Lumen:

approx. 1300

Dimmable:

Yes, Mains

Canopy:

Metallic cylinder

## m o o i

### **Dimensions**

## 90cm | 35.4"







### **Packaging dimensions**

#### **Plant Chandelier**

H 90 cm | 35.43"

W 92 cm | 36.22"

L 100 cm | 39.37"

#### Total shipping weight:

27.5KG | 60.62lbs

# m o o i

## **Radiation Diagram**