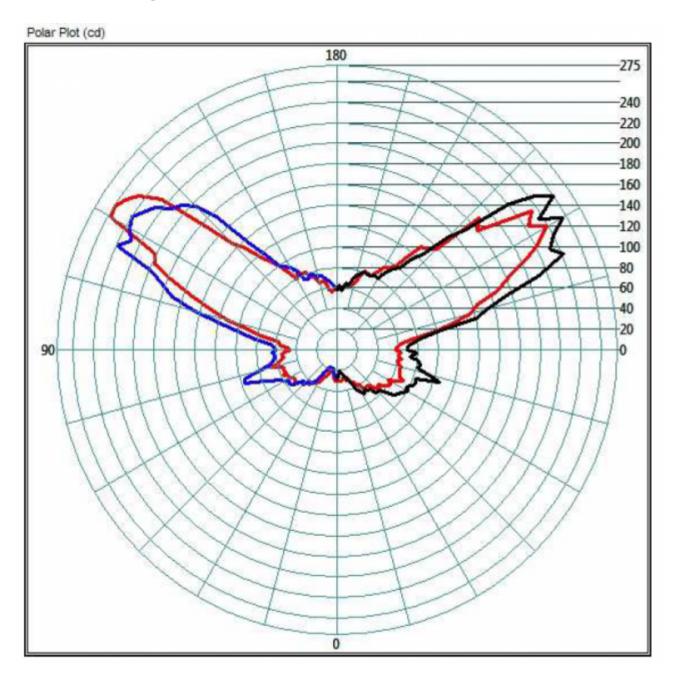

m x 80,3 cm x 78 cm

Weight:

20 kg

**Power consumption:** 

Max 16W

Input voltage:

230V

Light source:

Solid State LED

**Colour temperature:** 

2.700K

Lumen:

approx. 1300

Dimmable:

Yes, Mains

Canopy:

Metallic cylinder

## moooi

### **Technical UL**



**Material:** 

Steel, coated glass

**Dimensions:** 

Ø35.8" x H35.4"

Weight:

20 kg

**Power consumption:** 

Max 16W

Input voltage:

120V

Light source:

Solid State LED

**Colour temperature:** 

2700K

Lumen:

approx. 1300

Dimmable:

Yes, Mains

Canopy:

Metallic cylinder

## m o o i

### **Dimensions**

## 90cm | 35.4"







### **Packaging dimensions**

#### **Plant Chandelier**

H 90 cm | 35.43"

W 92 cm | 36.22"

L 100 cm | 39.37"

#### Total shipping weight:

27.5KG | 60.62lbs

# m o o i

## **Radiation Diagram**