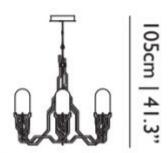

### **Packaging dimensions**

#### **Plant Chandelier**

H 90 cm | 35.43"

W 92 cm | 36.22"

L 100 cm | 39.37"

#### Total shipping weight:

27.5KG | 60.62lbs