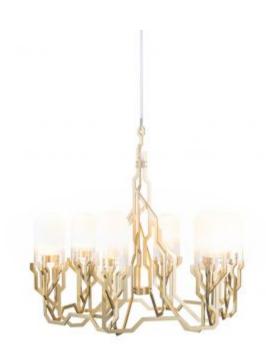

### **Plant Chandelier**

Design duo Kranen/Gille has developed the Plant Chandelier, which has grown and spread its branches in unforeseen directions.

Designer

Year of design

Kranen/Gille

2019

#### **Technical** ce

Material:

Steel, coated glass

**Dimensions:** 

Ø90cm x 80,3 cm x 78 cm

Weight:

20 kg

**Power consumption:** 