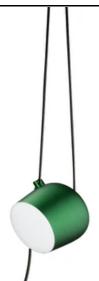

## Aim cable-plug

by Ronan & Erwan Bouroullec , 2013

Suspended light fitting. Body in varnished aluminium sheet, shade in photo-etched optical polycarbonate. Internal reflector in photo-etched ABS. Orientable body. Powered directly from mains. The cable has a useful length of 9 meters and thus the lamp can be suspended 3 meters from the ceiling. Wall plug version and dimmer/switch on cable.

| Mounting                   | Pendant                                                                                                                                                                           |
|----------------------------|-----------------------------------------------------------------------------------------------------------------------------------------------------------------------------------|
| Environment                | Indoor                                                                                                                                                                            |
| Weight                     | 3,2 Kg                                                                                                                                                                            |
| Light sources<br>available | 1 x Multichip LED 16W 895Im 2700K CRI90 [i]<br>DIMMER                                                                                                                             |
| Emergency                  | Without                                                                                                                                                                           |
| Switching                  | si                                                                                                                                                                                |
| Voltage                    | 230V                                                                                                                                                                              |
| Power                      | 16W                                                                                                                                                                               |
| Battery                    | No                                                                                                                                                                                |
| Supply included            | Yes                                                                                                                                                                               |
| Cord Length                | 9000/3000 mm                                                                                                                                                                      |
| Materials                  | ABS, Aluminum, Polycarbonate                                                                                                                                                      |
| Colors                     | <ul> <li>F0092023 - Blue steel anodized</li> <li>F0092039 - Ivy anodized</li> <li>F0092054 - Light silver anodized</li> <li>F0092009 - White</li> <li>F0092030 - Black</li> </ul> |
| €€ 🕅 🐝 📴 🗖                 |                                                                                                                                                                                   |