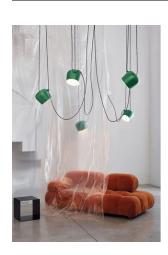

## Aim cable-plug

by Ronan & Erwan Bouroullec , 2013

Suspended light fitting. Body in varnished aluminium sheet, shade in photo-etched optical polycarbonate. Internal reflector in photo-etched ABS. Orientable body. Powered directly from mains. The cable has a useful length of 9 meters and thus the lamp can be suspended 3 meters from the ceiling. Wall plug version and dimmer/switch on cable.