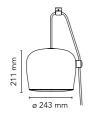

| Mounting                   | Pendant                                                                                                                                                                           |
|----------------------------|-----------------------------------------------------------------------------------------------------------------------------------------------------------------------------------|
| Environment                | Indoor                                                                                                                                                                            |
| Weight                     | 3,2 Kg                                                                                                                                                                            |
| Light sources<br>available | 1 x Multichip LED 16W 895Im 2700K CRI90 [i]<br>DIMMER                                                                                                                             |
| Emergency                  | Without                                                                                                                                                                           |
| Switching                  | si                                                                                                                                                                                |
| Voltage                    | 230V                                                                                                                                                                              |
| Power                      | 16W                                                                                                                                                                               |
| Battery                    | No                                                                                                                                                                                |
| Supply included            | Yes                                                                                                                                                                               |
| Cord Length                | 9000/3000 mm                                                                                                                                                                      |
| Materials                  | ABS, Aluminum, Polycarbonate                                                                                                                                                      |
| Colors                     | <ul> <li>F0092023 - Blue steel anodized</li> <li>F0092039 - Ivy anodized</li> <li>F0092054 - Light silver anodized</li> <li>F0092009 - White</li> <li>F0092030 - Black</li> </ul> |
| €€ 🕅 🐝 📴 🗖                 |                                                                                                                                                                                   |